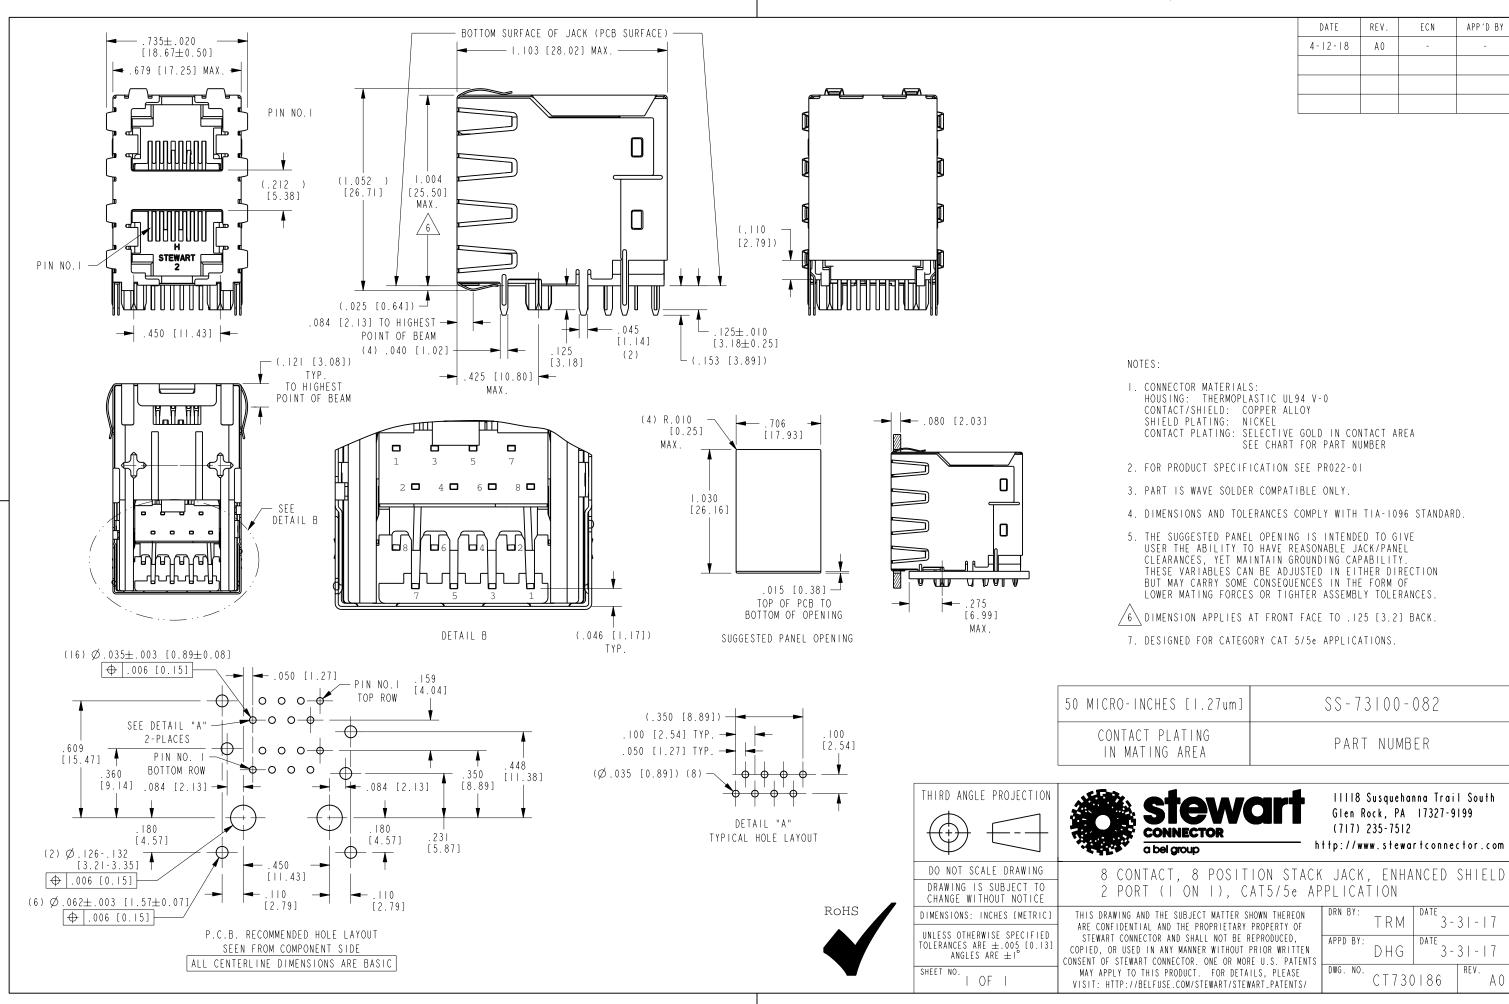

2

В

## **X-ON Electronics**

Largest Supplier of Electrical and Electronic Components

Click to view similar products for Modular Connectors / Ethernet Connectors category:

Click to view products by Bel Fuse manufacturer:

Other Similar products are found below:

8949-H88/06BLKA/SN 74441-0010/BKN MP1010RX-1000 MP44RX-1000 PHJ-4P4C-1-V-4 PHP-6P6C-5 GAX-3-66 GAX-8-62 GDCX-PA-66-50 GDCX-PN-64 GDCX-PN-66 GDCX-PN-66-50 GDLX-A-66 GDLX-N-66 GDLX-S-66 GDLX-S-88K GDLX-SMT-S-88 GDTX-S-88-50 GDX-PA-1010 GLX-N-1010M-BLK GLX-S-88M-BLK GMX-N-1010 GMX-S-1010 GMX-S-66 GMX-SMT4-N-88 GPX-2-64 GSGX-N-2-88 GSGX-N-4-88 GSX-NS2-88-3.05 GSX-NS2-88-3.05-50 GSX-NS-88-3.05-50 PT-108A-8C-UL PT-J951-8C PTS-J531-8CS-50UL 1-1775629-2 A-2014-0-4 GWLX-S-88-GR GWLX-S9-88-YG DC-1021-8-WH-6 1300530003 1324640-4 RJ11FTV