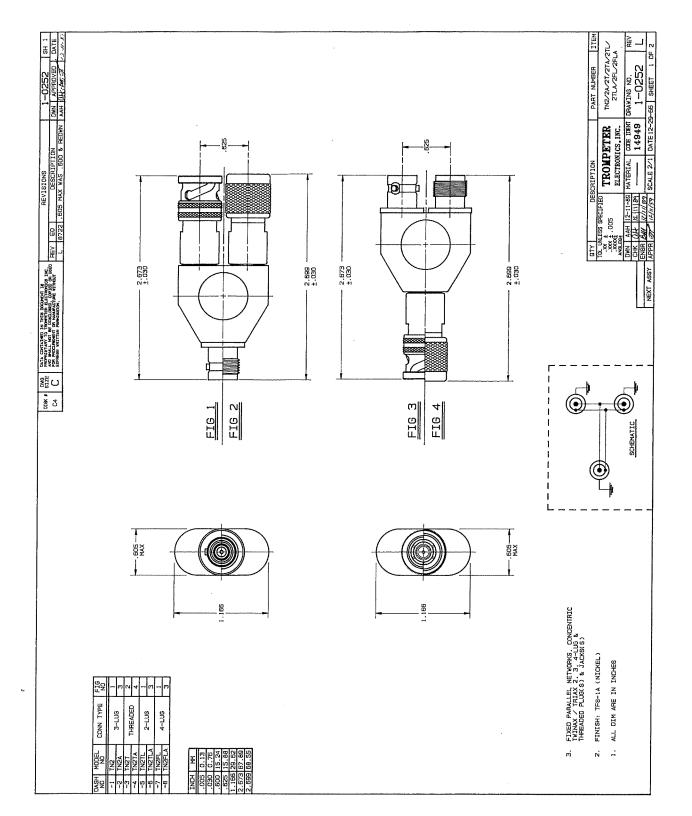

RED INDICATES ORIGINAL

## **X-ON Electronics**

Largest Supplier of Electrical and Electronic Components

Click to view similar products for RF Adapters - Tee category:

Click to view products by Bel Fuse manufacturer:

Other Similar products are found below :

R142782000 R114780000W R142780000W R143780000 R143782000 344A505 TN2 443A505 5207-1501-000 R125780000 BNC-TA-JJJ(40) R125780001 034-1023 ADP-BNCF-2BNCF 73148-5003 31-208-1051 CT3312 53S301-K00N5 CT2411 43\_SMB-50-0-2/111\_NE 32K301-K00L5 46\_SMA-50-0-1/111\_NE 51S303-K00N5 32S301-K00L5 43\_N-50-0-1/133\_NE CPAD705 BN153 031-208-1051 031-70036 082-102 112455 112456 112459 112461 112462 112567 112590 122354 122356 132216 132217 142300 172125 172127 172233 21900 31-208 31-208-RFX 31-2208 31-8