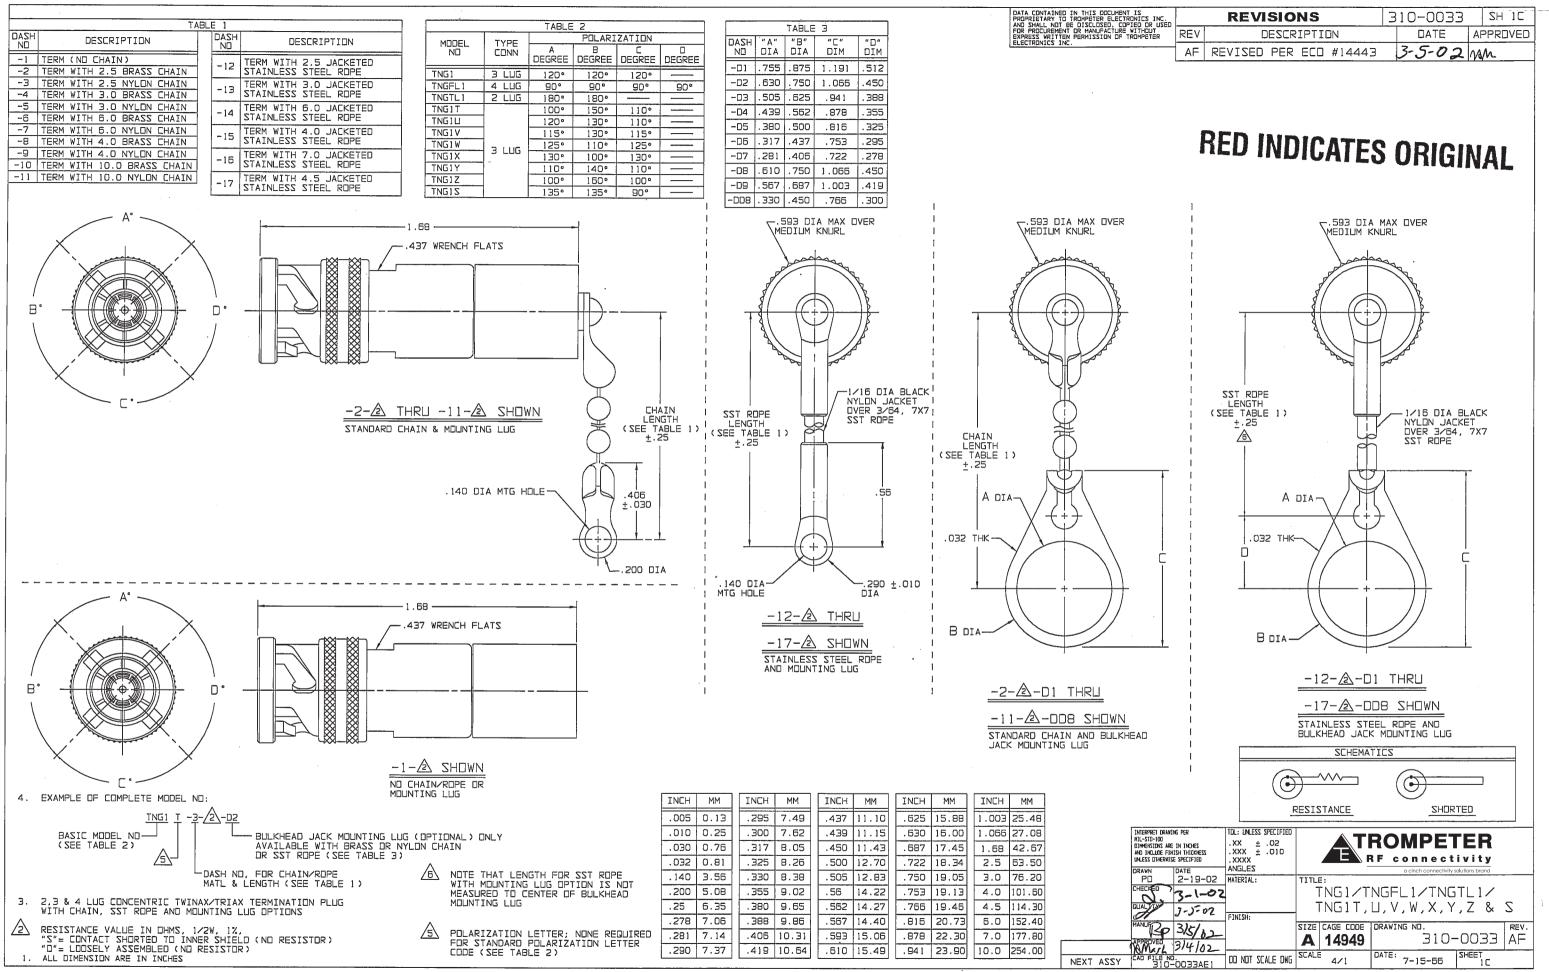

|                                                                                   | I        |            | SCHEMATICS           |                       |                    |           |                   |              |      |
|-----------------------------------------------------------------------------------|----------|------------|----------------------|-----------------------|--------------------|-----------|-------------------|--------------|------|
| 1                                                                                 |          |            |                      |                       |                    |           |                   |              |      |
|                                                                                   |          |            | , F                  | ESIS                  |                    | SHORTED   |                   |              |      |
| DRANING PER<br>00<br>IS ARE IN INCHES<br>IE FINISH THICKNESS<br>IERNISE SPECIFIED |          |            | ECIFIED<br>02<br>010 | RF connectivity       |                    |           |                   |              |      |
|                                                                                   | 2-19-02  | MATERIAL:  |                      | TITLE                 | :                  | d ciri    | ch connectivity s |              |      |
|                                                                                   | 3-1-02   |            |                      | TNG1/TNGFL1/TNGTL1/   |                    |           |                   |              |      |
| <u> </u>                                                                          | 3-5-02   | FINISH:    |                      | TNG1T,U,V,W,X,Y,Z & S |                    |           |                   |              |      |
| 2                                                                                 | 3/5/02   |            |                      |                       | CAGE CODE<br>14949 | DRAWING N |                   | -0033        | AEV. |
| E NO                                                                              | -0033AE1 | do not sca | LE DWG               | SCALE                 | 4/1                | DATE: 7-  | 15-66             | SHEET<br>1 C |      |