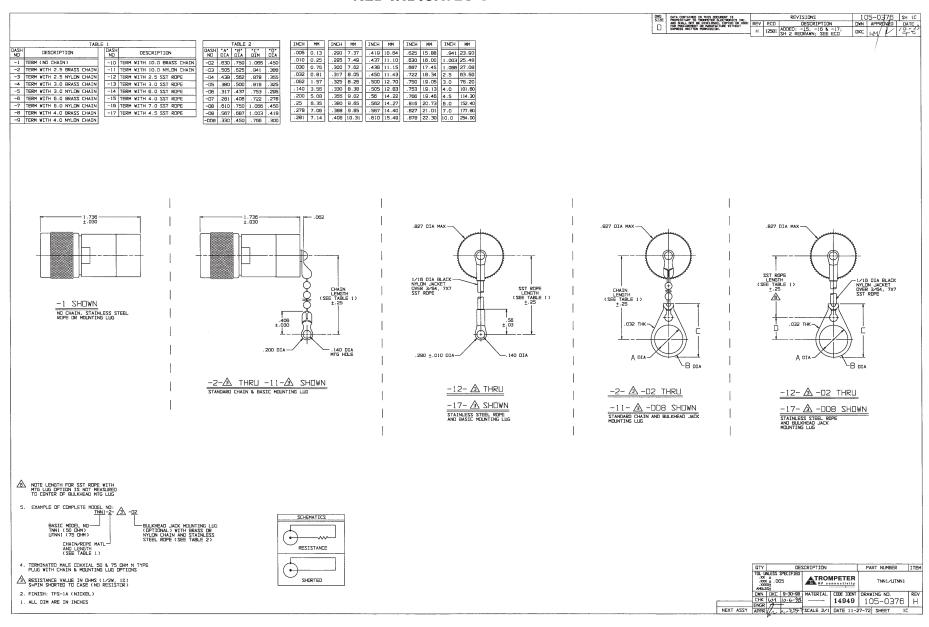

## **RED INDICATES ORIGINAL**



## **X-ON Electronics**

Largest Supplier of Electrical and Electronic Components

Click to view similar products for RF Connector Accessories category:

Click to view products by Bel Fuse manufacturer:

Other Similar products are found below:

89674-0712 F702RX24 FERRULE-174 R141802000 R141805000 R141842000 R161862000 R161862000W R280752000 R280907000
R694261906 RFI21-13 RFI75-13-D2 RFI75-4-D2 AX102906 AX102907 18097-0013 HP-375 HP-500 2098-0294-00 2098-3251-94 KA81-05 89674-0805 F1 FERRULE-223 202102-11 213337-1 220222-2 24092671A 24092678A R280468000 R280510000 R282862060
RFI155-1 RFI25-12-D3 RFI25-5-D3 RFI75-12-D2 RFI75-2-D2 RFI75-4-D3 RFI77-6 360HS001M2508M6 4-1532137-4 5-210850 105274-1000 111062-0490 112122-SOD-LUG 112-NUT-KNURL IPP-2014 R280490020