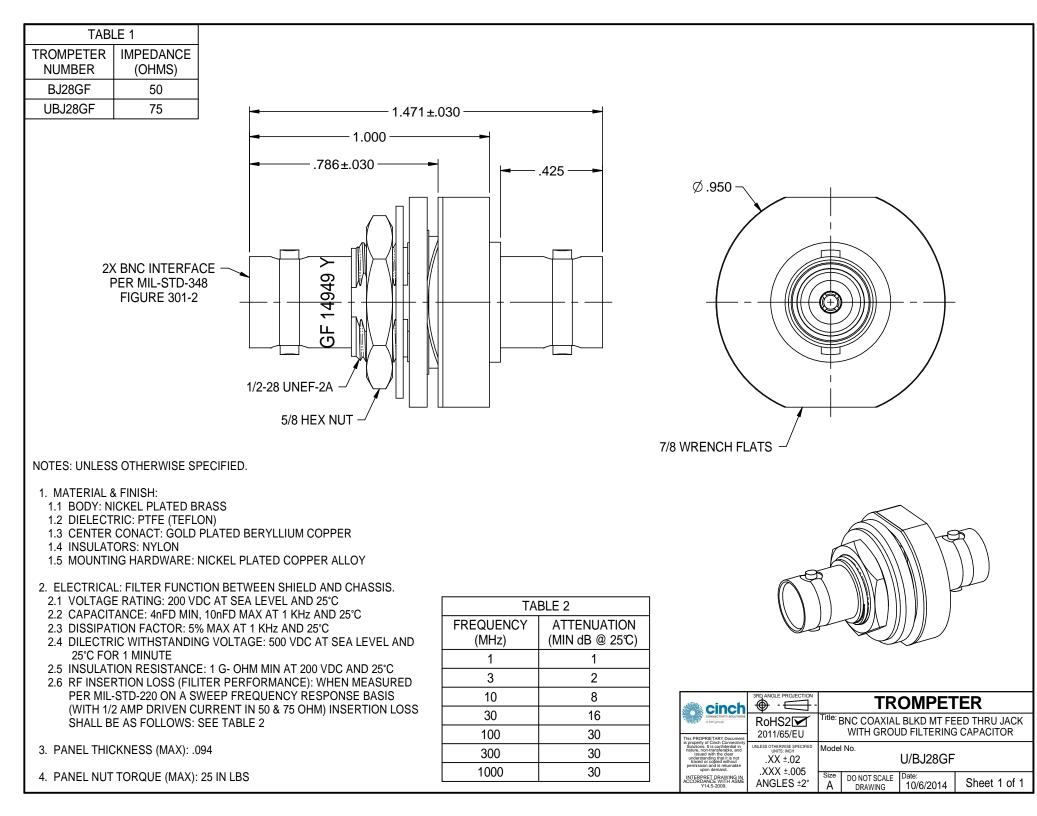

## **X-ON Electronics**

Largest Supplier of Electrical and Electronic Components

Click to view similar products for RF Adapters - In Series category:

Click to view products by Bel Fuse manufacturer:

Other Similar products are found below :

 5916-1103-603
 5919-1503-000
 5919-9503-000
 651A505
 82-5552
 9030-9523-502
 PN2C
 A0407000
 R114703000W
 R125771001

 R127871001
 R141710000W
 R141723161
 R141730000
 R143730700
 R143770000
 R161703000W
 R161791530W

 R201705000
 R222705200
 R222M40010W
 R223703180
 R316754000
 R405006000
 R443162000
 AD78TL
 HRM-513S
 1996352-2

 2157155-1
 252169-75
 AD158
 2101130-1
 252186
 R114704000W
 R114720000W
 R125705001
 R125771000
 R125771001

 R127704001
 R127.870.001
 R127872001
 R141717000
 R142710000
 R143703000
 R143704000
 R143705700
 R1437100