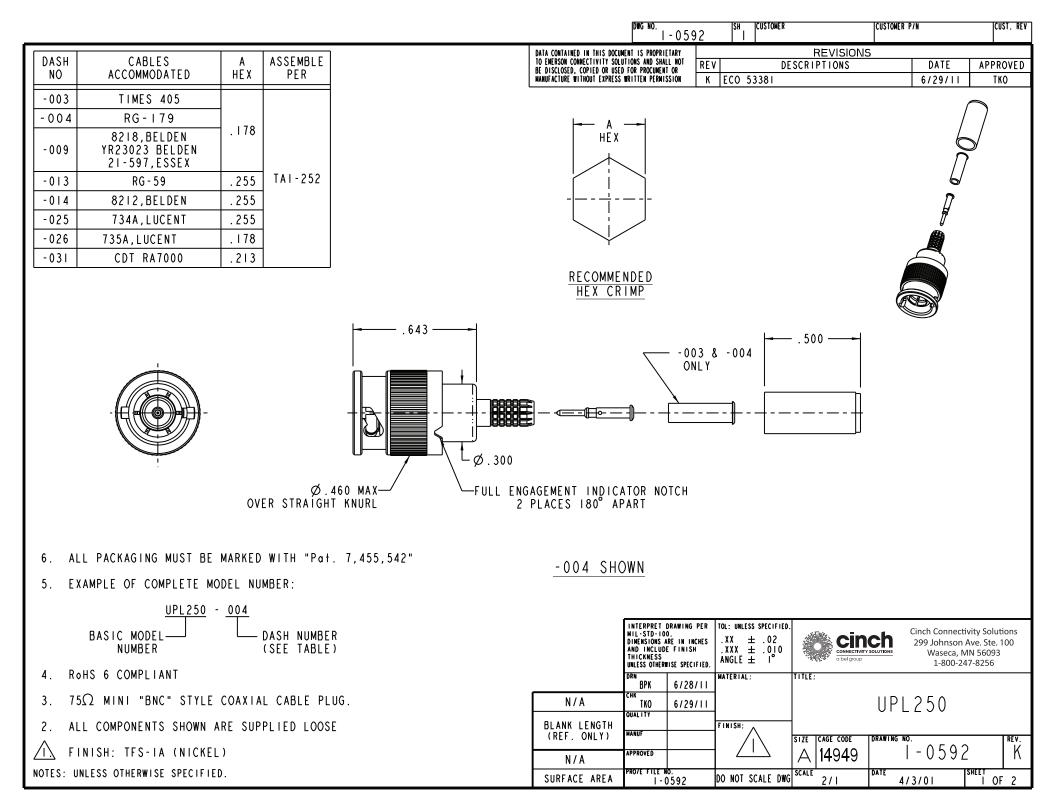

## **X-ON Electronics**

Largest Supplier of Electrical and Electronic Components

Click to view similar products for RF Connectors / Coaxial Connectors category:

Click to view products by Bel Fuse manufacturer:

Other Similar products are found below:

8915-1511-000 89674-0827 6001-7071-019 6002-7051-003 6002-7551-202 6059674-1 619550-1 630059-000 M39030/3-01N 6500-7071-046 6769 CX050L2AQ 7002-1541-010 7002-1542-011 7004-1512-000 7009-1511-004 7010-1511-000 7029-1511-060 7101-1541-010 7101-1571-002 7145-1521-002 7203-1571-003 7209-1511-011 7210-1511-015 7210-1511-019 73137-5015 73216-2241 73404-2300 7405-1521-005 7405-1521-802 8527 8547 FS11V 877931 8808-1511-001 9049-9513-000 9074-9513-000 9101-9573-002 910A205F 9130-9573-002 PL11SC-026 PL375-33 PL40-5 PL74C-221 PL75MC-217 PL803-7 980