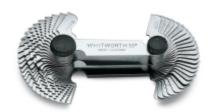

## screw pitch gauge

## For ISO 60° metric and Whitworth 55° threads

|           |      | PIPI*   |         | ů  |
|-----------|------|---------|---------|----|
| III       | art. | P (ISO) | W       | g  |
| 017070001 | 1707 | 0,25÷6  | 62÷4x1" | 75 |