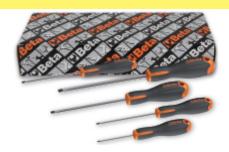

## 1204E/S5

## Set of 5 Evox screwdrivers for headless slotted screws

The evolution of the screwdriver!

| EE .      | art.     |                      |
|-----------|----------|----------------------|
| 012041205 | 1204E/S5 | 0,4x2,5x60-0,5x3x100 |
|           |          | 0,8x4x100-1x5x125    |
|           |          | 1,2x6,5x150 mm       |