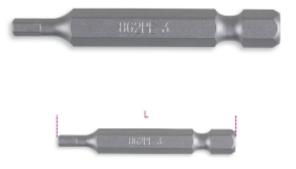

## ISO 2351-3

1/4" hexagon drive.For manual, electric and pneumatic screwdrivers.

|           | art.    | mm | L<br>mm | â<br>g |
|-----------|---------|----|---------|--------|
| 008620103 | 862PE 3 | 3  | 50      | 10,4   |
| 008620104 | 862PE 4 | 4  | 50      | 10,4   |
| 008620105 | 862PE 5 | 5  | 50      | 10,8   |
| 008620106 | 862PE 6 | 6  | 50      | 12,4   |
| 008620108 | 862PE 8 | 8  | 50      | 18     |