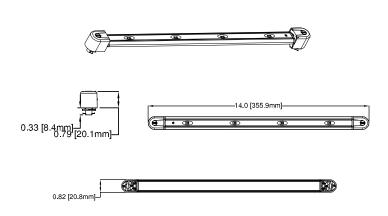

# COASTLINE SERIES C5000 4' TRACK KIT

Coastline Series C5000 4' Track KIT Includes:

| Quantity | Califia Lighting Part Number | Description                                                                                |
|----------|------------------------------|--------------------------------------------------------------------------------------------|
| 3        | C5000 TR                     | LED Luminaire, available in 3 color temps, see individual specs on Coastline product page. |
| 1        | CTR-48B                      | Track, 4' Black                                                                            |
| 1        | CTR-EN01B                    | Live End Feeder For Power Supply Connection                                                |
| 1        | SW-1002                      | In-line On/Off Switch                                                                      |

POWER SUPPLY SOLD SEPARATELY. CALIFIA PART NUMBER PS-1033, 40 WATT POWER SUPPLY

The Coastline series delivers high brightness performance in a very low-profile aluminum housing, making concealed placement a breeze. This track compatible luminaire is available with 2', 3', and 4' tracks and can easily be extended to longer lengths and at 90° angles for corner mounting.