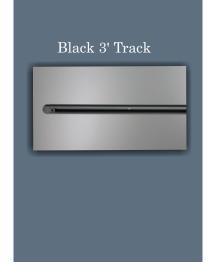

## CTR - 36B

The Califia Track Systems are easy to modify or customize to fit your lighting needs. They are available in standard lengths and can easily utilize accessories to increase the length, fit corners, and decoratively hide unsightly wires.