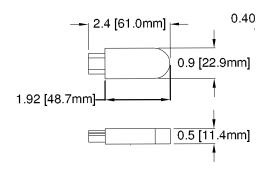

# Black Live End Feeder

# CTR-EN01B

The Live End Feeder allows for track to power connections.