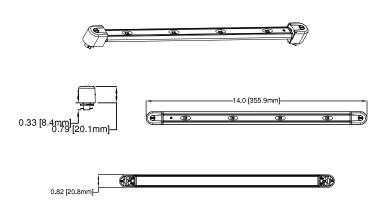

# COASTLINE SERIES C5000 3' TRACK KIT

Coastline Series C5000 3' Track KIT Includes:

| Quantity | Califia Lighting Part Number | Description                                                                                |
|----------|------------------------------|--------------------------------------------------------------------------------------------|
| 2        | C5000 TR                     | LED Luminaire, available in 3 color temps, see individual specs on Coastline product page. |
| 1        | CTR-36B                      | Track, 3' Length, Black                                                                    |
| 1        | CTR-EN01B                    | Live End Feeder For Power Supply Connection                                                |
| 1        | SW-1002                      | In-line On/Off Switch                                                                      |

POWER SUPPLY SOLD SEPARATELY. CALIFIA PART NUMBER PS-1033, 40 WATT POWER SUPPLY

The Coastline series delivers high brightness performance in a very low-profile aluminum housing, making concealed placement a breeze. This track compatible luminaire is available with 2', 3', and 4' tracks and can easily be extended to longer lengths and at 90° angles for corner mounting.