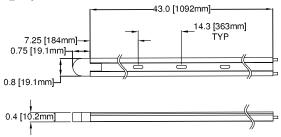

## CTR - 36B

The Califia Track Systems are easy to modify or customize to fit your lighting needs. They are available in standard lengths and can easily utilize accessories to increase the length, fit corners, and decoratively hide unsightly wires.