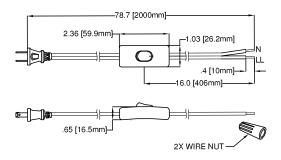

# In-line On/Off Switch

## SW - 1002

The In-line On/Off switch allows for control of the power directly at the source.