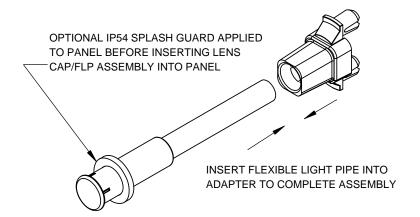

#### NOTES:

- 1. ALLOWABLE FLEXIBLE LIGHT PIPE CUT LENGTH AVAILABLE IN INCREMENTS OF 0.05".
- 2. MINIMUM BEND RADIUS OF FLEXIBLE LIGHT PIPE: 1.22" [31mm].
- 3. COMPONENTS SHIPPED NON-ASSEMBLED.
- 4. SEE SHEET 2 FOR DETAILED ASSEMBLY INSTRUCTIONS TO ACHIEVE OPTIMUM FUNCTION OF SPLASH GUARD

#### ASSEMBLY INSTRUCTIONS TO ACHIEVE OPTIMUM FUNCTION OF SPLASH GUARD:

- CLEAN PANEL SURFACE AROUND MOUNTING HOLE WITH ALCOHOL
- PEEL LINER OFF TOP OF THE SPLASH GUARD WHILE KEEPING SPLASH GUARD ON PLASTIC ROLL
- APPLY SPLASH GUARD TO PANEL HOLE AS CENTERED AS POSSIBLE AND PEEL PLASTIC LINER SLOWLY AWAY
- INSERT LIGHT PIPE INTO PANEL UNTIL SPLASH GUARD MATERIAL IS COMPRESSED BETWEEN LENS AND PANEL
- HOLD FOR A FEW SECONDS TO ENSURE ENTIRE SPLASH GUARD ADHERES TO PANEL AND LENS FLANGE SURFACE