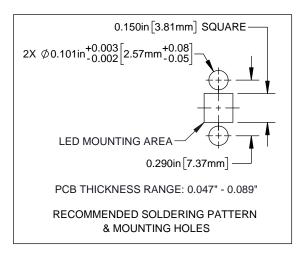

#### NOTES:

- 1. ALLOWABLE FLEXIBLE LIGHT PIPE CUT LENGTH AVAILABLE IN INCREMENTS OF 0.05".
- 2. MINIMUM BEND RADIUS OF FLEXIBLE LIGHT PIPE: 1.22" [31mm].
- 3. COMPONENTS SHIPPED NON-ASSEMBLED.
- 4. SEE SHEET 2 FOR DETAILED ASSEMBLY INSTRUCTIONS TO ACHIEVE OPTIMUM FUNCTION OF SPLASH GUARD





Engineering Release

#### PART NUMBER CONFIGURATOR

SEE SHEET 2 FOR ORDERING INFORMATION









REVISIONS

DESCRIPTION

APPROVED

A.V.

08/21/2019

## **CUSTOMER USE DRAWING**

| STANDARD TO (UNLESS OTHERWIS DECIMALS .X ± .1 .XX ± .02 |                   | ### Company of the co |       |           | 518         |
|---------------------------------------------------------|-------------------|--------------------------------------------------------------------------------------------------------------------------------------------------------------------------------------------------------------------------------------------------------------------------------------------------------------------------------------------------------------------------------------------------------------------------------------------------------------------------------------------------------------------