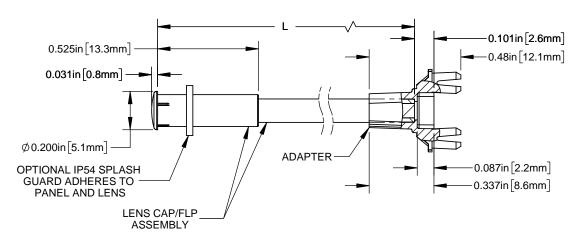

#### NOTES:

- 1. ALLOWABLE FLEXIBLE LIGHT PIPE CUT LENGTH AVAILABLE IN INCREMENTS OF 0.05".
- 2. MINIMUM BEND RADIUS OF FLEXIBLE LIGHT PIPE: 1.22" [31mm].
- 3. COMPONENTS SHIPPED NON-ASSEMBLED.
- 4. SEE SHEET 2 FOR DETAILED ASSEMBLY INSTRUCTIONS TO ACHIEVE OPTIMUM FUNCTION OF SPLASH GUARD

## **CUSTOMER USE DRAWING**

| STANDARD TO (UNLESS OTHERWIS DECIMALS .X ± .1 .XX ± .02 |                   | ### Company of the co |       |           | 518         |
|---------------------------------------------------------|-------------------|--------------------------------------------------------------------------------------------------------------------------------------------------------------------------------------------------------------------------------------------------------------------------------------------------------------------------------------------------------------------------------------------------------------------------------------------------------------------------------------------------------------------------------------------------------------------------------------------------------------------------------------------------------------------------------------------------------------------------------------------------------------------------------------------------------------------------------------------------------------------------------------------------------------------------------------------------------------------------------------------------------------------------------------------------------------------------------------------------------------------------------------------------------------------------------------------------------------------------------------------------------------------------------------------------------------------------------------------------------------------------------------------------------------------------------------------------------------------------------------------------------------------------------------------------------------------------------------------------------------------------------------------------------------------------------------------------------------------------------------------------------------------------------------------------------------------------------------------------------------------------------------------------------------------------------------------------------------------------------------------------------------------------------------------------------------------------------------------------------------------------------|-------|-----------|-------------|
| .XXX ± .010                                             | ⊕ ←               | TITLE: FLP ASSEMBLY WITH FIRM RETENTION ADAPTER, LC2                                                                                                                                                                                                                                                                                                                                                                                                                                                                                                                                                                                                                                                                                                                                                                                                                                                                                                                                                                                                                                                                                                                                                                                                                                                                                                                                                                                                                                                                                                                                                                                                                                                                                                                                                                                                                                                                                                                                                                                                                                                                           |       |           |             |
| DESIGNED: K. BARON                                      | DATE:<br>08/21/19 | DRAWING I<br>SZ4                                                                                                                                                                                                                                                                                                                                                                                                                                                                                                                                                                                                                                                                                                                                                                                                                                                                                                                                                                                                                                                                                                                                                                                                                                                                                                                                                                                                                                                                                                                                                                                                                                                                                                                                                                                                                                                                                                                                                                                                                                                                                                               | 5PX-X | REVISION: |             |
| REVISED:<br>N/A                                         | N/A               | SHEET A CAGE COI                                                                                                                                                                                                                                                                                                                                                                                                                                                                                                                                                                                                                                                                                                                                                                                                                                                                                                                                                                                                                                                                                                                                                                                                                                                                                                                                                                                                                                                                                                                                                                                                                                                                                                                                                                                                                                                                                                                                                                                                                                                                                                               |       |           |             |
| CHECKED:                                                | DATE:             | SCALE: 2                                                                                                                                                                                                                                                                                                                                                                                                                                                                                                                                                                                                                                                                                                                                                                                                                                                                                                                                                                                                                                                                                                                                                                                                                                                                                                                                                                                                                                                                                                                                                                                                                                                                                                                                                                                                                                                                                                                                                                                                                                                                                                                       | 2:1   | SHEET # 1 | <b>OF</b> 2 |
| A. VALDEZ                                               | 08/21/19          | CAD GENERATED DOCUMENT, DO NOT MEASURE DRAWING                                                                                                                                                                                                                                                                                                                                                                                                                                                                                                                                                                                                                                                                                                                                                                                                                                                                                                                                                                                                                                                                                                                                                                                                                                                                                                                                                                                                                                                                                                                                                                                                                                                                                                                                                                                                                                                                                                                                                                                                                                                                                 |       |           |             |