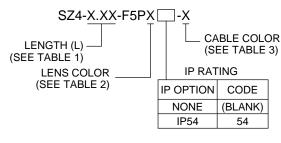

#### PART NUMBER CONFIGURATOR

SEE SHEET 2 FOR ORDERING INFORMATION

REVISIONS

DESCRIPTION

APPROVED

A.V.

08/21/2019

| TABLE 1 - LENGTH   |           |  |  |
|--------------------|-----------|--|--|
| LENGTH (L)*        | TOLERANCE |  |  |
| 1.00" - 16.00"     | ±0.05"    |  |  |
| 16.05" - 40.00"    | ±0.15"    |  |  |
| 40.05" - 80.00"    | ±0.30"    |  |  |
| 80.05" - 3,940.00" | ±0.5%     |  |  |

| *AVAIL | ARI F | IN 0 | 05" | INCR | <b>EMEN</b> | JTS |
|--------|-------|------|-----|------|-------------|-----|
|        |       |      |     |      |             |     |

| TABLE 2 - LENS |                 |  |  |  |
|----------------|-----------------|--|--|--|
| ORDER CODE     | LENS APPEARANCE |  |  |  |
| (BLANK)        | CLEAR           |  |  |  |
| D              | DIFFUSED        |  |  |  |
| S              | SMOKED          |  |  |  |
| BE             | TINTED BLUE     |  |  |  |
| GN             | TINTED GREEN    |  |  |  |
| RD             | TINTED RED      |  |  |  |
| YW             | TINTED YELLOW   |  |  |  |
|                |                 |  |  |  |

| TABLE 3 - CABLE |             |  |  |
|-----------------|-------------|--|--|
| ORDER CODE      | CABLE COLOR |  |  |
| (BLANK)         | BLACK       |  |  |
| 2               | RED         |  |  |
| 4               | YELLOW      |  |  |
| 5               | GREEN       |  |  |
| 6               | BLUE        |  |  |
| 9               | WHITE       |  |  |

### SAMPLE PART NUMBER:

SZ4-11.20-F5PD54-5

11.20" LENGTH GREEN CABLE
DIFFUSED LENS IP54 RATED SPLASH
GUARD INCLUDED