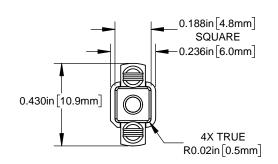

## **CUSTOMER USE DRAWING**

| STANDARD TO (UNLESS OTHERWIS DECIMALS .X ± .1 .XX ± .02 |                   | ### Company of the co |       |           | 518         |
|---------------------------------------------------------|-------------------|--------------------------------------------------------------------------------------------------------------------------------------------------------------------------------------------------------------------------------------------------------------------------------------------------------------------------------------------------------------------------------------------------------------------------------------------------------------------------------------------------------------------------------------------------------------------------------------------------------------------------------------------------------------------------------------------------------------------------------------------------------------------------------------------------------------------------------------------------------------------------------------------------------------------------------------------------------------------------------------------------------------------------------------------------------------------------------------------------------------------------------------------------------------------------------------------------------------------------------------------------------------------------------------------------------------------------------------------------------------------------------------------------------------------------------------------------------------------------------------------------------------------------------------------------------------------------------------------------------------------------------------------------------------------------------------------------------------------------------------------------------------------------------------------------------------------------------------------------------------------------------------------------------------------------------------------------------------------------------------------------------------------------------------------------------------------------------------------------------------------------------|-------|-----------|-------------|
| .XXX ± .010                                             | ⊕ ←               | TITLE: FLP ASSEMBLY WITH FIRM RETENTION ADAPTER, LC2                                                                                                                                                                                                                                                                                                                                                                                                                                                                                                                                                                                                                                                                                                                                                                                                                                                                                                                                                                                                                                                                                                                                                                                                                                                                                                                                                                                                                                                                                                                                                                                                                                                                                                                                                                                                                                                                                                                                                                                                                                                                           |       |           |             |
| DESIGNED: K. BARON                                      | DATE:<br>08/21/19 | DRAWING I<br>SZ4                                                                                                                                                                                                                                                                                                                                                                                                                                                                                                                                                                                                                                                                                                                                                                                                                                                                                                                                                                                                                                                                                                                                                                                                                                                                                                                                                                                                                                                                                                                                                                                                                                                                                                                                                                                                                                                                                                                                                                                                                                                                                                               | 5PX-X | REVISION: |             |
| REVISED:<br>N/A                                         | N/A               | SHEET A CAGE COI                                                                                                                                                                                                                                                                                                                                                                                                                                                                                                                                                                                                                                                                                                                                                                                                                                                                                                                                                                                                                                                                                                                                                                                                                                                                                                                                                                                                                                                                                                                                                                                                                                                                                                                                                                                                                                                                                                                                                                                                                                                                                                               |       |           |             |
| CHECKED:                                                | DATE:             | SCALE: 2                                                                                                                                                                                                                                                                                                                                                                                                                                                                                                                                                                                                                                                                                                                                                                                                                                                                                                                                                                                                                                                                                                                                                                                                                                                                                                                                                                                                                                                                                                                                                                                                                                                                                                                                                                                                                                                                                                                                                                                                                                                                                                                       | 2:1   | SHEET # 1 | <b>OF</b> 2 |
| A. VALDEZ                                               | 08/21/19          | CAD GENERATED DOCUMENT, DO NOT MEASURE DRAWING                                                                                                                                                                                                                                                                                                                                                                                                                                                                                                                                                                                                                                                                                                                                                                                                                                                                                                                                                                                                                                                                                                                                                                                                                                                                                                                                                                                                                                                                                                                                                                                                                                                                                                                                                                                                                                                                                                                                                                                                                                                                                 |       |           |             |