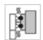

## P2F - Push to Fix - Fixing element for PCBs

28.901.U165.10

0,4 - 2,0

U out

500 V