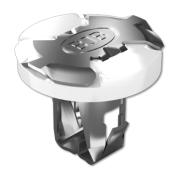

## P2F - Push to Fix - Fixing element for PCBs

28.901.U165.10

0,4 - 2,0

U out

500 V