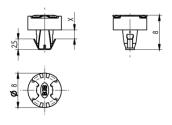

## P2F - Push to Fix - Fixing element for PCBs

28.901.U165.10

0,4 - 2,0

U out

500 V