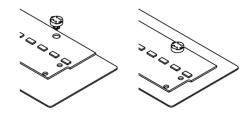

## P2F - Push to Fix - Fixing element for PCBs

28.901.U165.10

0,4 - 2,0

U out

500 V