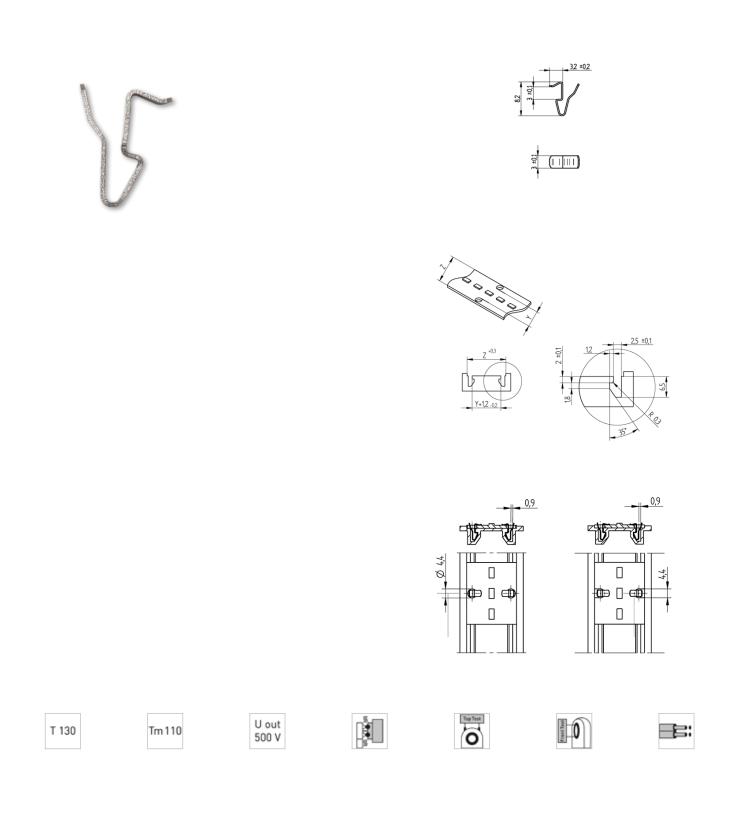

## P2F - Push to Fix - Fixing element for PCBs 28.903.-101.10

×

18 AWG 0,5 -1,0 mm²

Document created on 11.01.2022 21:21 Uhr