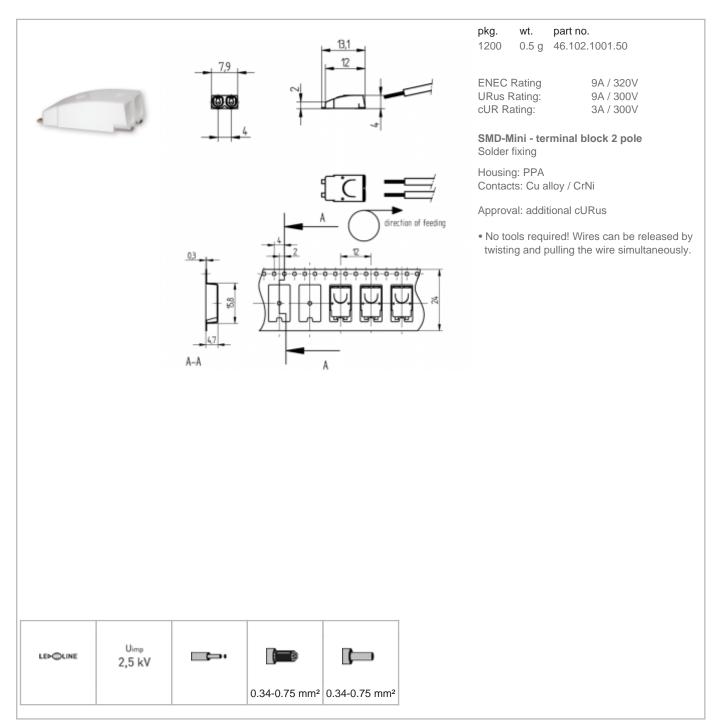

## BJB///OEM-Line

## SMD Terminal block





Dokument generiert am: 16.05.17 - 04:46 Uhr

## **X-ON Electronics**

Largest Supplier of Electrical and Electronic Components

Click to view similar products for LED Lighting Mounting Accessories category:

Click to view products by BJB manufacturer:

Other Similar products are found below :

C16142\_HEKLA-SOCKET-K 3SU1401-1BG20-1AA0 3SU1900-0BC31-0NB0 ES16-RT 1SFA616921R2042 1SFA616921R2131 1SFA616921R2133 1SFA616921R2143 1SFA611621R1093 90100002 B8910020 D3980022 E3990022 E3990040 V4840019 V4850019 CABI12 E BK 1M SET PRM FLAT8 H/U BK 1M SET PRM BEGTIN12 J/S BK 1M SET PRM 1-2213678-6 C16791\_CLAMP-Z45-A F17250\_SOLDER-CLIP-A CM22-4-20MA CM22-R10K-MT CM22-R1K CM22-R50K CM22-R5K-MT CM22-SLR 10465 M22-A M22-CK11 M22-CK20 M22-K01 M22-LCH-W M22-LC-R M22-LED230-R M22-LED230-W M22-LEDC230-G M