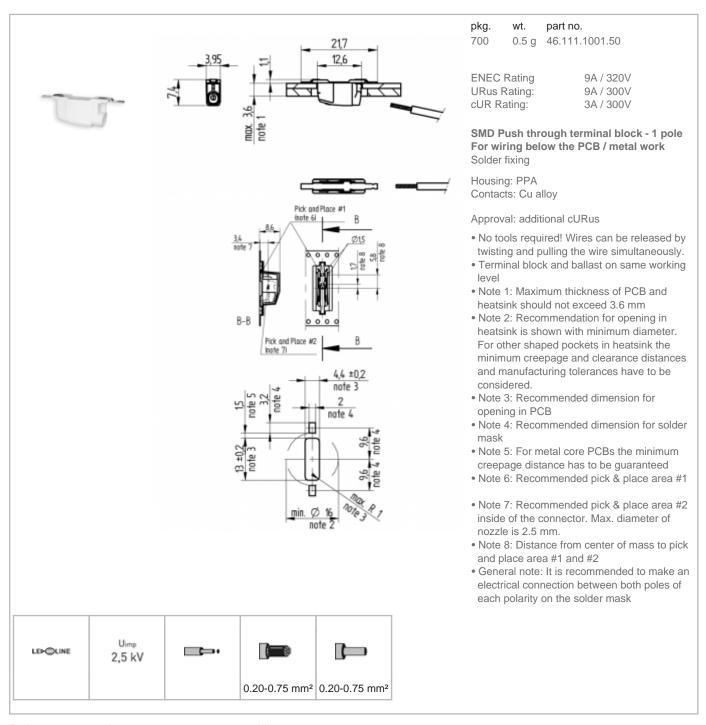

BJB///OEM-Line

46.111.1001

## SMD Terminal block





Dokument generiert am: 16.05.17 - 04:45 Uhr

## **X-ON Electronics**

Largest Supplier of Electrical and Electronic Components

Click to view similar products for LED Lighting Mounting Accessories category:

Click to view products by BJB manufacturer:

Other Similar products are found below:

C16142\_HEKLA-SOCKET-K 3SU1401-1BG20-1AA0 3SU1900-0BC31-0NB0 ES16-RT 1SFA616921R2042 1SFA616921R2131

1SFA616921R2133 1SFA616921R2143 1SFA611621R1093 90100002 B8910020 D3980022 E3990022 E3990040 V4840019 V4850019

CABI12 E BK 1M SET PRM FLAT8 H/U BK 1M SET PRM BEGTIN12 J/S BK 1M SET PRM 1-2213678-6 C16791\_CLAMP-Z45-A

F17250\_SOLDER-CLIP-A CM22-4-20MA CM22-R10K-MT CM22-R1K CM22-R50K CM22-R5K-MT CM22-SLR 10465 M22-A M22-CK11 M22-CK20 M22G-XGPV M22-K01 M22-LCH-W M22-LC-R M22-LED230-R M22-LED230-W M22