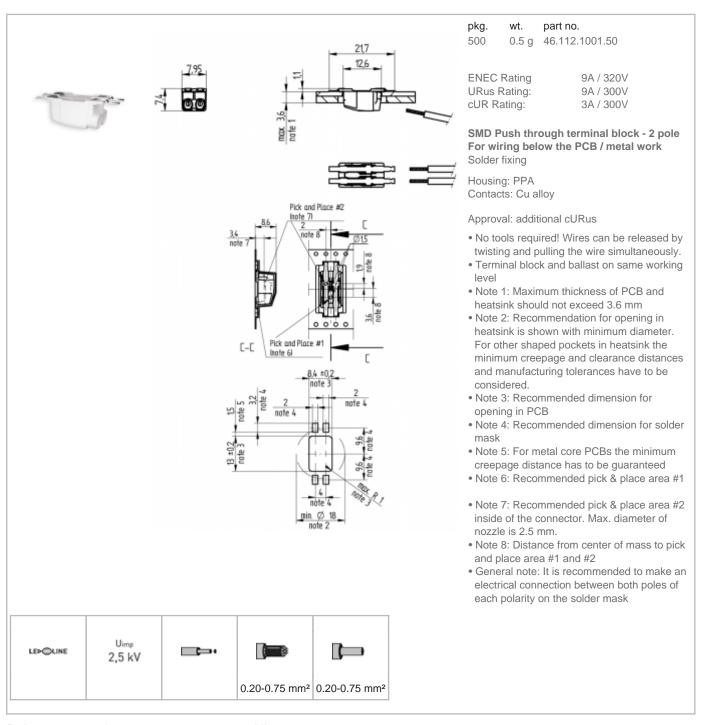

## BJB///OEM-Line

SMD Terminal block

## 46.112.1001

Dokument generiert am: 16.05.17 - 04:44 Uhr