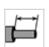

# SMD-Terminal block - Mini-Flex with push wire contacts and contact opening function,

#### 1 pole

46.131.1001.50







Generelle Empfehlung: Die beiden Lötflächen eines Klemmpoles auf der Platine sollten elektrisch miteinander verbunden werden.

General note: It is recommended to make an electrical connection between both poles of each polarity on the solder pad.



Empfohlene Maße für die Lötflächen

Recommended dimensions for solder



# **SMD-Terminal block - Mini-**Flex with push wire contacts and contact opening function,

### 1 pole

46.131.1001.50





















24-20



24-18

#### **X-ON Electronics**

Largest Supplier of Electrical and Electronic Components

Click to view similar products for LED Lighting Mounting Accessories category:

Click to view products by BJB manufacturer:

Other Similar products are found below:

C16142\_HEKLA-SOCKET-K 3SU1401-1BG20-1AA0 3SU1900-0BC31-0NB0 ES16-RT 1SFA616921R2042 1SFA616921R2131

1SFA616921R2133 1SFA616921R2143 1SFA611621R1093 90100002 B8910020 D3980022 E3990022 E3990040 V4840019 V4850019

CABI12 E BK 1M SET PRM FLAT8 H/U BK 1M SET PRM BEGTIN12 J/S BK 1M SET PRM 1-2213678-6 C16791\_CLAMP-Z45-A

F17250\_SOLDER-CLIP-A CM22-4-20MA CM22-R10K-MT CM22-R1K CM22-R50K CM22-R5K-MT CM22-SLR 10465 M22-A M22-CK11 M22-CK20 M22G-XGPV M22-K01 M22-LCH-W M22-LC-R M22-LED230-R M22-LED230-W M22-LEDC230-G M22-LEDC