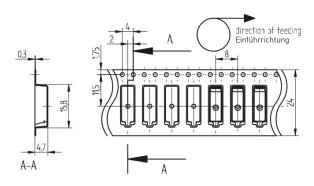

# SMD-Terminal block - Mini-Flex with push wire contacts and contact opening function,

#### 1 pole

46.131.1001.50







Generelle Empfehlung: Die beiden Lötflächen eines Klemmpoles auf der Platine sollten elektrisch miteinander verbunden werden.

General note: It is recommended to make an electrical connection between both poles of each polarity on the solder pad.



Empfohlene Maße für die Lötflächen

Recommended dimensions for solder



# **SMD-Terminal block - Mini-**Flex with push wire contacts and contact opening function,

### 1 pole

46.131.1001.50





















24-20



24-18

#### **X-ON Electronics**

Largest Supplier of Electrical and Electronic Components

Click to view similar products for LED Lighting Mounting Accessories category:

Click to view products by BJB manufacturer:

Other Similar products are found below:

C16142\_HEKLA-SOCKET-K 3SU1401-1BG20-1AA0 3SU1900-0BC31-0NB0 ES16-RT 1SFA616921R2042 1SFA616921R2131

1SFA616921R2133 1SFA616921R2143 1SFA611621R1093 90100002 B8910020 D3980022 E3990022 E3990040 V4840019 V4850019

CABI12 E BK 1M SET PRM FLAT8 H/U BK 1M SET PRM BEGTIN12 J/S BK 1M SET PRM 1-2213678-6 C16791\_CLAMP-Z45-A

F17250\_SOLDER-CLIP-A CM22-4-20MA CM22-R10K-MT CM22-R1K CM22-R50K CM22