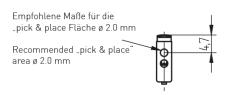

# SMD-Terminal block - Mini-Flex with push wire contacts and contact opening function,

#### 1 pole

46.131.1001.50







Generelle Empfehlung: Die beiden Lötflächen eines Klemmpoles auf der Platine sollten elektrisch miteinander verbunden werden.

General note: It is recommended to make an electrical connection between both poles of each polarity on the solder pad.



Empfohlene Maße für die Lötflächen

Recommended dimensions for solder



# **SMD-Terminal block - Mini-**Flex with push wire contacts and contact opening function,

### 1 pole

46.131.1001.50





















24-20



24-18

#### **X-ON Electronics**

Largest Supplier of Electrical and Electronic Components

Click to view similar products for LED Lighting Mounting Accessories category:

Click to view products by BJB manufacturer:

Other Similar products are found below:

C16142\_HEKLA-SOCKET-K 3SU1401-1BG20-1AA0 3SU1900-0BC31-0NB0 ES16-RT 1SFA616921R2042 1SFA616921R2131

1SFA616921R2133 1SFA616921R2143 1SFA611621R1093 90100002 B8910020 D3980022 E3990022 E3990040 V4840019 V4850019

CABI12 E BK 1M SET PRM FLAT8 H/U BK 1M SET PRM BEGTIN12 J/S BK 1M SET PRM 1-2213678-6 C16791\_CLAMP-Z45-A

F17250\_SOLDER-CLIP-A CM22-4-20MA CM22-R10K-MT CM22-R1K CM22-R50K CM22-R5K-MT CM22-SLR 10465 M22-A M22-CK11 M22-CK20 M22G-XGPV M22-K01 M22-LCH-W M22-LC-R M22-LED230-R M22-LED230-W M22-LEDC230-G