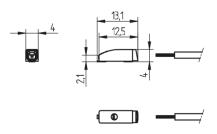

# SMD-Terminal block - Mini-Flex with push wire contacts and contact opening function,

#### 1 pole

46.131.1001.50







Generelle Empfehlung: Die beiden Lötflächen eines Klemmpoles auf der Platine sollten elektrisch miteinander verbunden werden.

General note: It is recommended to make an electrical connection between both poles of each polarity on the solder pad.



Empfohlene Maße für die Lötflächen

Recommended dimensions for solder



# **SMD-Terminal block - Mini-**Flex with push wire contacts and contact opening function,

### 1 pole

46.131.1001.50





















24-20



24-18

#### **X-ON Electronics**

Largest Supplier of Electrical and Electronic Components

Click to view similar products for LED Lighting Mounting Accessories category:

Click to view products by BJB manufacturer:

Other Similar products are found below:

C16142\_HEKLA-SOCKET-K 3SU1401-1BG20-1AA0 3SU1900-0BC31-0NB0 ES16-RT