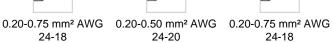

# SMD-Terminal block - Mini-Flex with push wire contacts and contact opening function,

#### 1 pole

46.131.1001.50







Generelle Empfehlung: Die beiden Lötflächen eines Klemmpoles auf der Platine sollten elektrisch miteinander verbunden werden.

General note: It is recommended to make an electrical connection between both poles of each polarity on the solder pad.



Empfohlene Maße für die Lötflächen

Recommended dimensions for solder



# **SMD-Terminal block - Mini-**Flex with push wire contacts and contact opening function,

### 1 pole

46.131.1001.50





















24-20



24-18

#### **X-ON Electronics**

Largest Supplier of Electrical and Electronic Components

Click to view similar products for LED Lighting Mounting Accessories category:

Click to view products by BJB manufacturer:

Other Similar products are found below:

C16142\_HEKLA-SOCKET-K 3SU1401-1BG20-1AA0 3SU1900-0BC31-0NB0 ES16-RT 1SFA616921R2042 1SFA616921R2131

1SFA616921R2133 1SFA616921R2143 1SFA611621R1093 90100002 B8910020 D3980022 E3990022 E3990040 V4840019 V4850019

CABI12 E BK 1M SET PRM FLAT8 H/U BK 1M SET PRM BEGTIN12 J/S BK 1M SET PRM 1-2213678-6 C16791\_CLAMP-Z45-A

F17250\_SOLDER-CLIP-A CM22-4-20MA CM22-R10K-MT CM22-R1K CM22-R50K CM22-R5K-MT CM22-SLR 10465 M22-A M22-CK11 M22-CK20 M22G-XGPV M22-K01 M22-LCH-W M22-LC-R M22-LED230-R M22-LED230-W M22-LEDC230-G M22-LEDC-G

M2