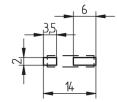

#### 1 pole

46.131.1001.50

Generelle Empfehlung: Die beiden Lötflächen eines Klemmpoles auf der Platine sollten elektrisch miteinander verbunden werden.

General note: It is recommended to make an electrical connection between both poles of each polarity on the solder pad.