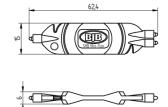

## Contact opening tool

46.131.-398.50





## **X-ON Electronics**

Largest Supplier of Electrical and Electronic Components

Click to view similar products for LED Lighting Mounting Accessories category:

Click to view products by BJB manufacturer:

Other Similar products are found below :

C16142\_HEKLA-SOCKET-K 3SU1401-1BG20-1AA0 3SU1900-0BC31-0NB0 ES16-RT 1SFA616921R2042 1SFA616921R2131 1SFA616921R2133 1SFA616921R2143 1SFA611621R1093 90100002 B8910020 D3980022 E3990022 E3990040 V4840019 V4850019 CABI12 E BK 1M SET PRM FLAT8 H/U BK 1M SET PRM BEGTIN12 J/S BK 1M SET PRM 1-2213678-6 C16791\_CLAMP-Z45-A F17250\_SOLDER-CLIP-A CM22-4-20MA CM22-R10K-MT CM22-R1K CM22-R50K CM22-R5K-MT CM22-SLR 10465 M22-A M22-CK11 M22-CK20 M22G-XGPV M22-K01 M22-LCH-W M22-LC-R M22-LED230-R M22-LED230-W M22-LEDC230-G M22-LEDC-G M22-LEDC-W M22-LED-G M22-