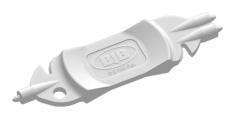

## Contact opening tool

46.131.-398.50





## **X-ON Electronics**

Largest Supplier of Electrical and Electronic Components

Click to view similar products for LED Lighting Mounting Accessories category:

Click to view products by BJB manufacturer:

Other Similar products are found below :

C16142\_HEKLA-SOCKET-K 3SU1401-1BG20-1AA0 3SU1900-0BC31-0NB0 ES16-RT 1SFA616921R2042 1SFA616921R2131 1SFA616921R2133 1SFA616921R2143 1SFA611621R1093 90100002 B8910020 D3980022 E3990022 E3990040 V4840019 V4850019 CABI12 E BK 1M SET PRM FLAT8 H/U BK 1M SET PRM BEGTIN12 J/S BK 1M SET PRM 1-2213678-6 C16791\_CLAMP-Z45-A F17250\_SOLDER-CLIP-A CM22-4-20MA CM22-R10K-MT CM22-R1K CM22-R50K CM22-R5K-MT CM22-SLR 10465 M22-A M22-CK11 M22-CK20 M22G-XGPV M22-K01 M22-LCH-W M22-LC-R M22-LED230-R M22-LED230-W M22-LEDC230-G M22-LEDC-G M22-LEDC-W M22-LED-G M2