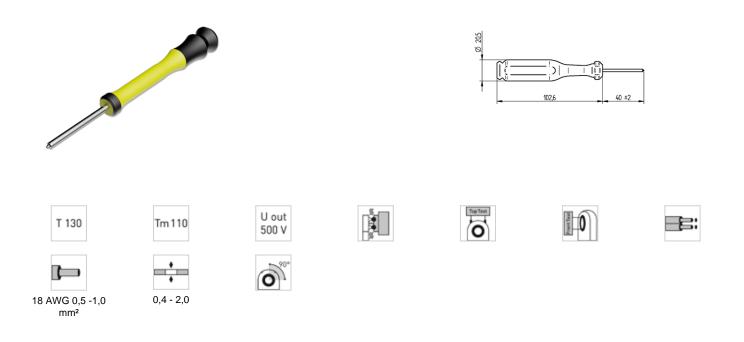

## Contact opening tool

46.141.U801.89



## **X-ON Electronics**

Largest Supplier of Electrical and Electronic Components

Click to view similar products for LED Lighting Mounting Accessories category:

Click to view products by BJB manufacturer:

Other Similar products are found below :

C16142\_HEKLA-SOCKET-K 3SU1401-1BG20-1AA0 3SU1900-0BC31-0NB0 ES16-RT 1SFA616921R2042 1SFA616921R2131 1SFA616921R2133 1SFA616921R2143 1SFA611621R1093 90100002 B8910020 D3980022 E3990022 E3990040 V4840019 V4850019 CABI12 E BK 1M SET PRM FLAT8 H/U BK 1M SET PRM BEGTIN12 J/S BK 1M SET PRM 1-2213678-6 C16791\_CLAMP-Z45-A F17250\_SOLDER-CLIP-A CM22-4-20MA CM22-R10K-MT CM22-R1K CM22-R50K CM22-R5K-MT CM22-SLR 10465 M22-A M22-CK11 M22-CK20 M22-K01 M22-LCH-W M22-LC-R M22-LED230-R M22-LED230-W M22-LEDC230-G M22-LEDC-G M22-LEDC-W M22-LED-G M22-LED-W M22-