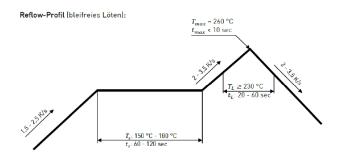

SMD-Terminal block - Nano with push wire contacts and contact opening function, 2 pole

46.142.1001.50



Generelle Empfehlung: Die beiden Lötflächen eines Klemmpoles auf der Platine sollten elektrisch miteinander verbunden werden.

General note: It is recommended to make an electrical connection between both poles of each polarity on the solder pad.

Empfohlene Maße für die Lötflächen

Recommended dimensions for solder tags







×

SMD-Terminal block - Nano with push wire contacts and contact opening function, 2 pole

46.142.1001.50







×

**\_\_**\_-•



7.0 +/- 0.5 mm



0.20-0.50 mm<sup>2</sup> AWG 24-20

## **X-ON Electronics**

Largest Supplier of Electrical and Electronic Components

Click to view similar products for LED Lighting Mounting Accessories category:

Click to view products by BJB manufacturer:

Other Similar products are found below :

C16142\_HEKLA-SOCKET-K 3SU1401-1BG20-1AA0 3SU1900-0BC31-0NB0 ES16-RT 1SFA616921R2042 1SFA616921R2131 1SFA616921R2133 1SFA616921R2143 1SFA611621R1093 90100002 B8910020 D3980022 E3990022 E3990040 V4840019 V4850019 CABI12 E BK 1M SET PRM FLAT8 H/U BK 1M SET PRM BEGTIN12 J/S BK 1M SET PRM 1-2213678-6 C16791\_CLAMP-Z45-A F17250\_SOLDER-CLIP-A CM22-4-20MA CM22-R10K-MT CM22-R1K CM22-R50K CM22-R5K-MT CM22-SLR 10465 M22-A M22-CK11 M22-CK20 M22-K01 M22-LCH-W M22-LC-R M22-LED230-