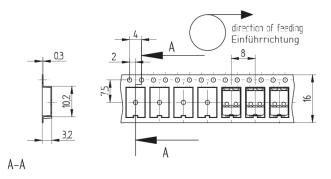

46.142.1001.50

×

**\_\_**\_-•

7.0 +/- 0.5 mm

0.20-0.50 mm<sup>2</sup> AWG 24-20