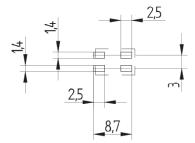

General note: It is recommended to make an electrical connection between both poles of each polarity on the solder pad.

Empfohlene Maße für die Lötflächen

Recommended dimensions for solder tags

×

SMD-Terminal block - Nano with push wire contacts and contact opening function, 2 pole

46.142.1001.50

×

**\_\_**\_-•

7.0 +/- 0.5 mm

0.20-0.50 mm<sup>2</sup> AWG 24-20