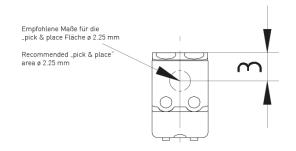

SMD-Terminal block - Nano with push wire contacts and contact opening function, 2 pole

46.142.1001.50

Generelle Empfehlung: Die beiden Lötflächen eines Klemmpoles auf der Platine sollten elektrisch miteinander verbunden werden.

General note: It is recommended to make an electrical connection between both poles of each polarity on the solder pad.

Empfohlene Maße für die Lötflächen

Recommended dimensions for solder tags

×

SMD-Terminal block - Nano with push wire contacts and contact opening function, 2 pole

46.142.1001.50

×

**\_\_**\_-•

7.0 +/- 0.5 mm

0.20-0.50 mm<sup>2</sup> AWG 24-20