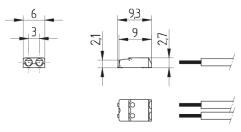

General note: It is recommended to make an electrical connection between both poles of each polarity on the solder pad.

Empfohlene Maße für die Lötflächen

Recommended dimensions for solder tags

×

SMD-Terminal block - Nano with push wire contacts and contact opening function, 2 pole

46.142.1001.50

×

**\_\_**\_-•

7.0 +/- 0.5 mm

0.20-0.50 mm<sup>2</sup> AWG 24-20