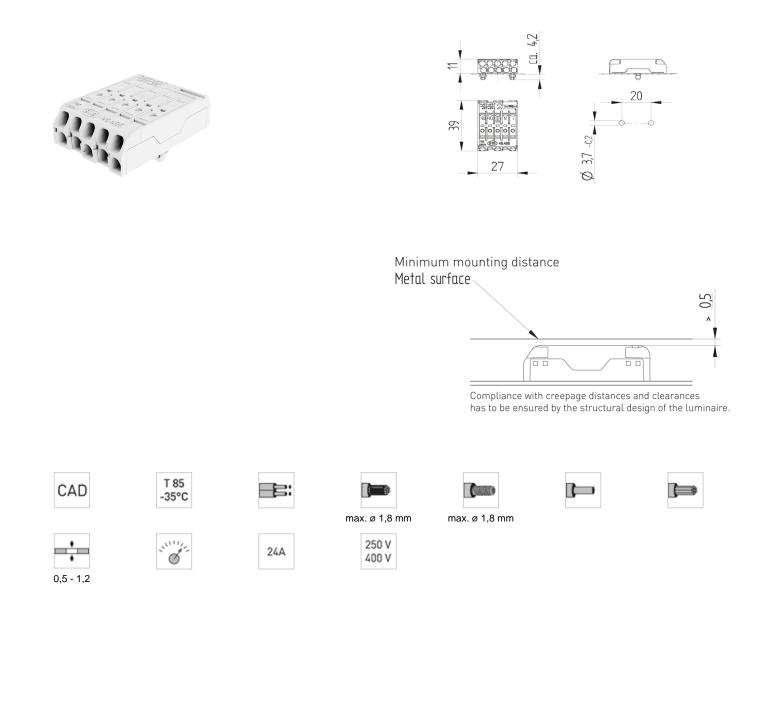

## Flat Terminal block 5 poles with snap-in pins LNEZDA+DA- and contact opening function 46.485.1117.50

×