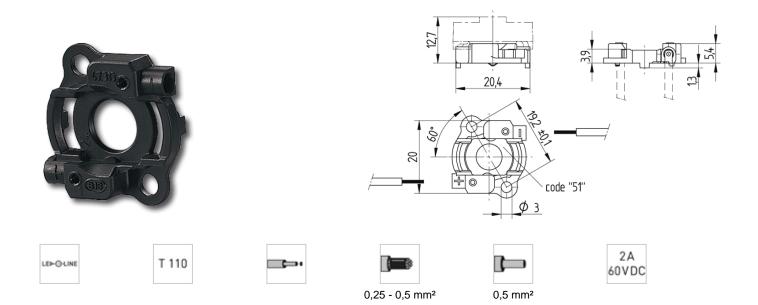

## **X-ON Electronics**

Largest Supplier of Electrical and Electronic Components

Click to view similar products for LED Lighting Mounting Accessories category:

Click to view products by BJB manufacturer:

Other Similar products are found below :

C16142\_HEKLA-SOCKET-K 3SU1401-1BG20-1AA0 3SU1900-0BC31-0NB0 ES16-RT 1SFA616921R2042 1SFA616921R2131 1SFA616921R2133 1SFA616921R2143 1SFA611621R1093 90100002 B8910020 D3980022 E3990022 E3990040 V4840019 V4850019 CABI12 E BK 1M SET PRM FLAT8 H/U BK 1M SET PRM BEGTIN12 J/S BK 1M SET PRM 1-2213678-6 C16791\_CLAMP-Z45-A F17250\_SOLDER-CLIP-A CM22-4-20MA CM22-R10K-MT CM22-R1K CM22-R50K CM22-R5K-MT CM22-SLR 10465 M22-A M22-CK11 M22-CK20 M22G-XGPV M22-K01 M22-LCH-W M22-LC-R M22-LED230-R M22-LED230-W M22-LEDC230-G M22-LEDC-G M22-LEDC-W M22-LED-G M22-