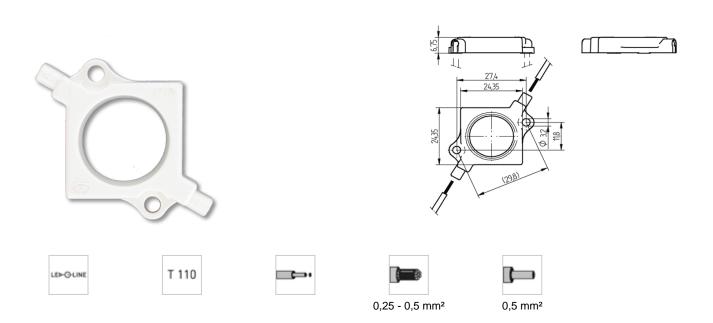

## 47.315.4011.50



## **X-ON Electronics**

Largest Supplier of Electrical and Electronic Components

Click to view similar products for LED Lighting Mounting Accessories category:

Click to view products by BJB manufacturer:

Other Similar products are found below:

C16142\_HEKLA-SOCKET-K 3SU1401-1BG20-1AA0 3SU1900-0BC31-0NB0 ES16-RT 1SFA616921R2042 1SFA616921R2131

1SFA616921R2133 1SFA616921R2143 1SFA611621R1093 90100002 B8910020 D3980022 E3990022 E3990040 V4840019 V4850019

CABI12 E BK 1M SET PRM FLAT8 H/U BK 1M SET PRM BEGTIN12 J/S BK 1M SET PRM 1-2213678-6 C16791\_CLAMP-Z45-A

F17250\_SOLDER-CLIP-A CM22-4-20MA CM22-R10K-MT CM22-R1K CM22-R50K CM22-R5K-MT CM22-SLR 10465 M22-A M22-CK11 M22-CK20 M22-K01 M22-LCH-W M22-LC-R M22-LED230-R M22-LED230-W M22-LEDC230-G M22-LEDC-G M22-LEDC-W

M22-LED-G M22-LED-W M