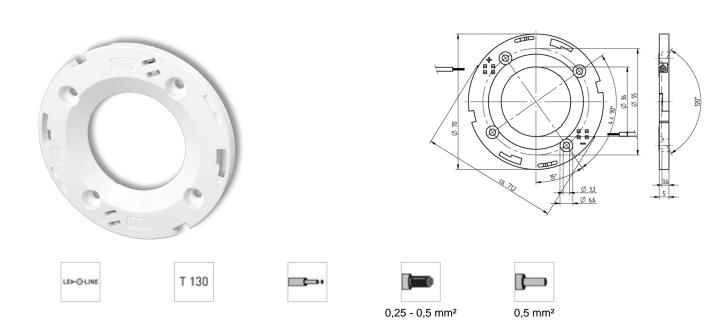

## COB connector Ø 70 mm for LED array 38 x 38 mm

47.319.4160.50





## **X-ON Electronics**

Largest Supplier of Electrical and Electronic Components

Click to view similar products for LED Lighting Mounting Accessories category:

Click to view products by BJB manufacturer:

Other Similar products are found below:

C16142\_HEKLA-SOCKET-K 3SU1401-1BG20-1AA0 3SU1900-0BC31-0NB0 ES16-RT 1SFA616921R2042 1SFA616921R2131

1SFA616921R2133 1SFA616921R2143 1SFA611621R1093 90100002 B8910020 D3980022 E3990022 E3990040 V4840019 V4850019

CABI12 E BK 1M SET PRM FLAT8 H/U BK 1M SET PRM BEGTIN12 J/S BK 1M SET PRM 1-2213678-6 C16791\_CLAMP-Z45-A

F17250\_SOLDER-CLIP-A CM22-4-20MA CM22-R10K-MT CM22-R1K CM22-R50K CM22-R5K-MT CM22-SLR 10465 M22-A M22-CK11 M22-CK20 M22G-XGPV M22-K01 M22-LCH-W M22-LC-R M22-LED230-R M22-LED230-W M22-LEDC230-G M22-LEDC-G

M22-LEDC-W M22-LED-G M