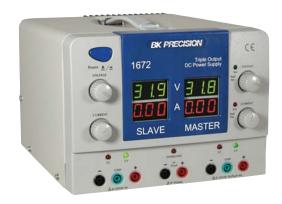

## **Data Sheet**

The model 1672 is a quad display triple output regulated DC power supply that provides one fixed output (5V/3A) and two variable outputs (0-32V/ 0-3A) ratings. The variable outputs can work independently, or in series tracking, or parallel mode

- Independent control of Voltage and Current controls for variable output.
- **CV/CC** operation.
- Separate 3 digit displays for voltage (Green) and current (Red) for both variable outputs.
- LED indication for CV (Green)/ CC (Red) mode.
- Overload indication LED for Fixed output.
- Series tracking and parallel mode operation for Triple output unit.

Model 1672 offers exceptional performance and is an ideal supply for Educational, Service and Maintenance, Hobbyist and Manufacturing applications.

Model 1672 provides the user with many unique and useful features not normally found in a triple output power at this low price. Model 1672 features four large, easy-to-read front-panel-mounted 3-digit LED displays — one set reading volts and amps of the "B" supply, the other set reads volts and amps of the "A" supply. The unit has a unique variable tracking, B track A at 5% to 100% capability. The voltage meter resolution is 0.00 to 99.9, the amperage meter resolution is 0.00 to 99.9, and all meters offer an accuracy of +(0.1% rdg + 3 digit). Other front panel indicators and controls include an OFF/ON power switch, a Power LED, Overload Indicator Light, Voltage Adjustment Knob, and adjustable current limit controls.