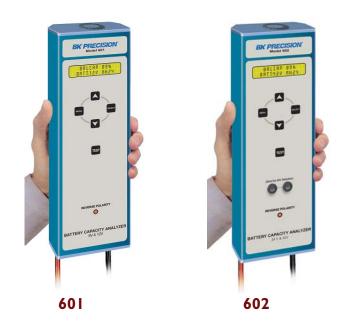

# Models 601, 602

**Battery Capacity Analyzers** 

#### Models 601, 602

B+K Precision® Battery Capacity Analyzers tests Lead Acid Batteries and displays the batteries stored charge capacity as a percentage and displays both the batteries loaded and un-loaded battery voltage. Models 601 and 602 can also display the battery under test's internal rsistance. These units identify batteries, which may be defective or deteriorated. They are perfect tools for testing battery back up systems for emergency lighting, alarm, sprinkler systems, UPS devices and any system using lead acid batteries to provide power.

| Specifications            |                                    | Models         |
|---------------------------|------------------------------------|----------------|
|                           | 601                                | 602            |
| Testable Battery Voltages | 6 & 12V                            | 24 & 36V (42V) |
| Max. Input Voltage        | 20V                                | 50V            |
| Selectable Amp Hours      | 1 - 100AH in 1AH steps             |                |
| Dimensions (WxHxD)        | 3.14 x 9.5 x 1.6 (80 x 240 x 40mm) |                |