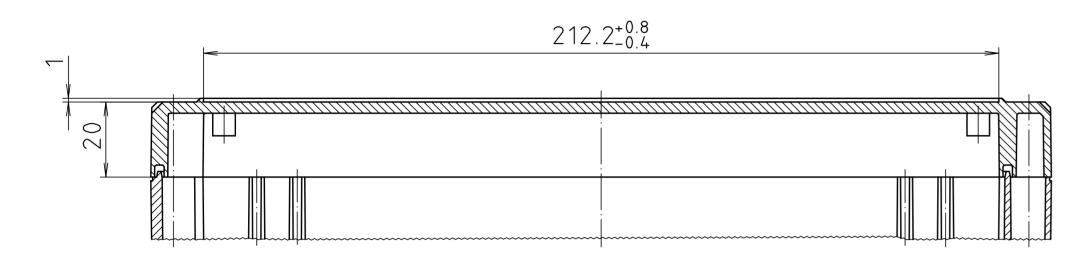

## Ausführung EM/ET 224 F-LP/ *type EM/ET 224 F-LP*







## **X-ON Electronics**

Largest Supplier of Electrical and Electronic Components

Click to view similar products for Control Switches category:

Click to view products by Bopla manufacturer:

Other Similar products are found below :

80887-99 80932-99 86855-00 88814-30 1424293-1 HW4S-2TC10 89721-12 89804-08 SSN RL01801 ASD2L20N-LVO 50051857-17 50099156-001-05 51.155R-15200 50058920-26 CP-FA51 CP-FA49 ACCU-SC/L-3000 PP9M PP87G PP86GA PP71G PP70G PP6G PP62G PP58BL PP56G PP86GB PP77GA PP76G PP4M PP47G PP46G PP41M PP40G PP32G RD-20 PP23M PP12G PORTAPRO POM-2708 PNB-2005 3057.0012 CV-075 CV-140SB CV-150 CV-150S 214X20XK CV-180 CV-200MB