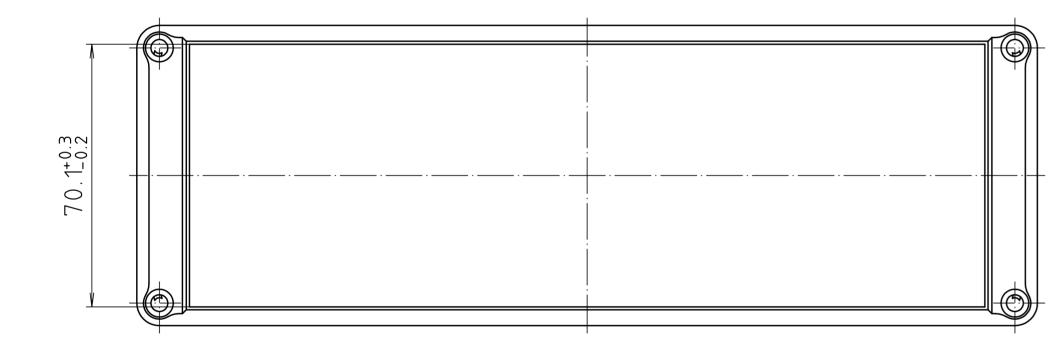

## Ausführung EM/ET 224 F-LP/ *type EM/ET 224 F-LP*







## **X-ON Electronics**

Largest Supplier of Electrical and Electronic Components

Click to view similar products for Control Switches category:

Click to view products by Bopla manufacturer:

Other Similar products are found below :

80887-99 80932-99 86855-00 88814-30 1424293-1 HW4S-2TC10 89721-12 89804-08 SSN RL01801 ASD2L20N-LVO 50051857-17 50099156-001-05 51.155R-15200 50058920-26 CP-FA51 CP-FA49 ACCU-SC/L-3000 PP9M PP87G PP86GA PP71G PP70G PP6G PP62G PP58BL PP56G PP86GB PP77GA PP76G PP4M PP47G PP46G PP41M PP40G PP32G RD-20 PP23M PP12G PORTAPRO POM-2708 PNB-2005 3057.0012 CV-075 CV-140SB CV-150 CV-150S 214X20XK CV-180 CV-200MB