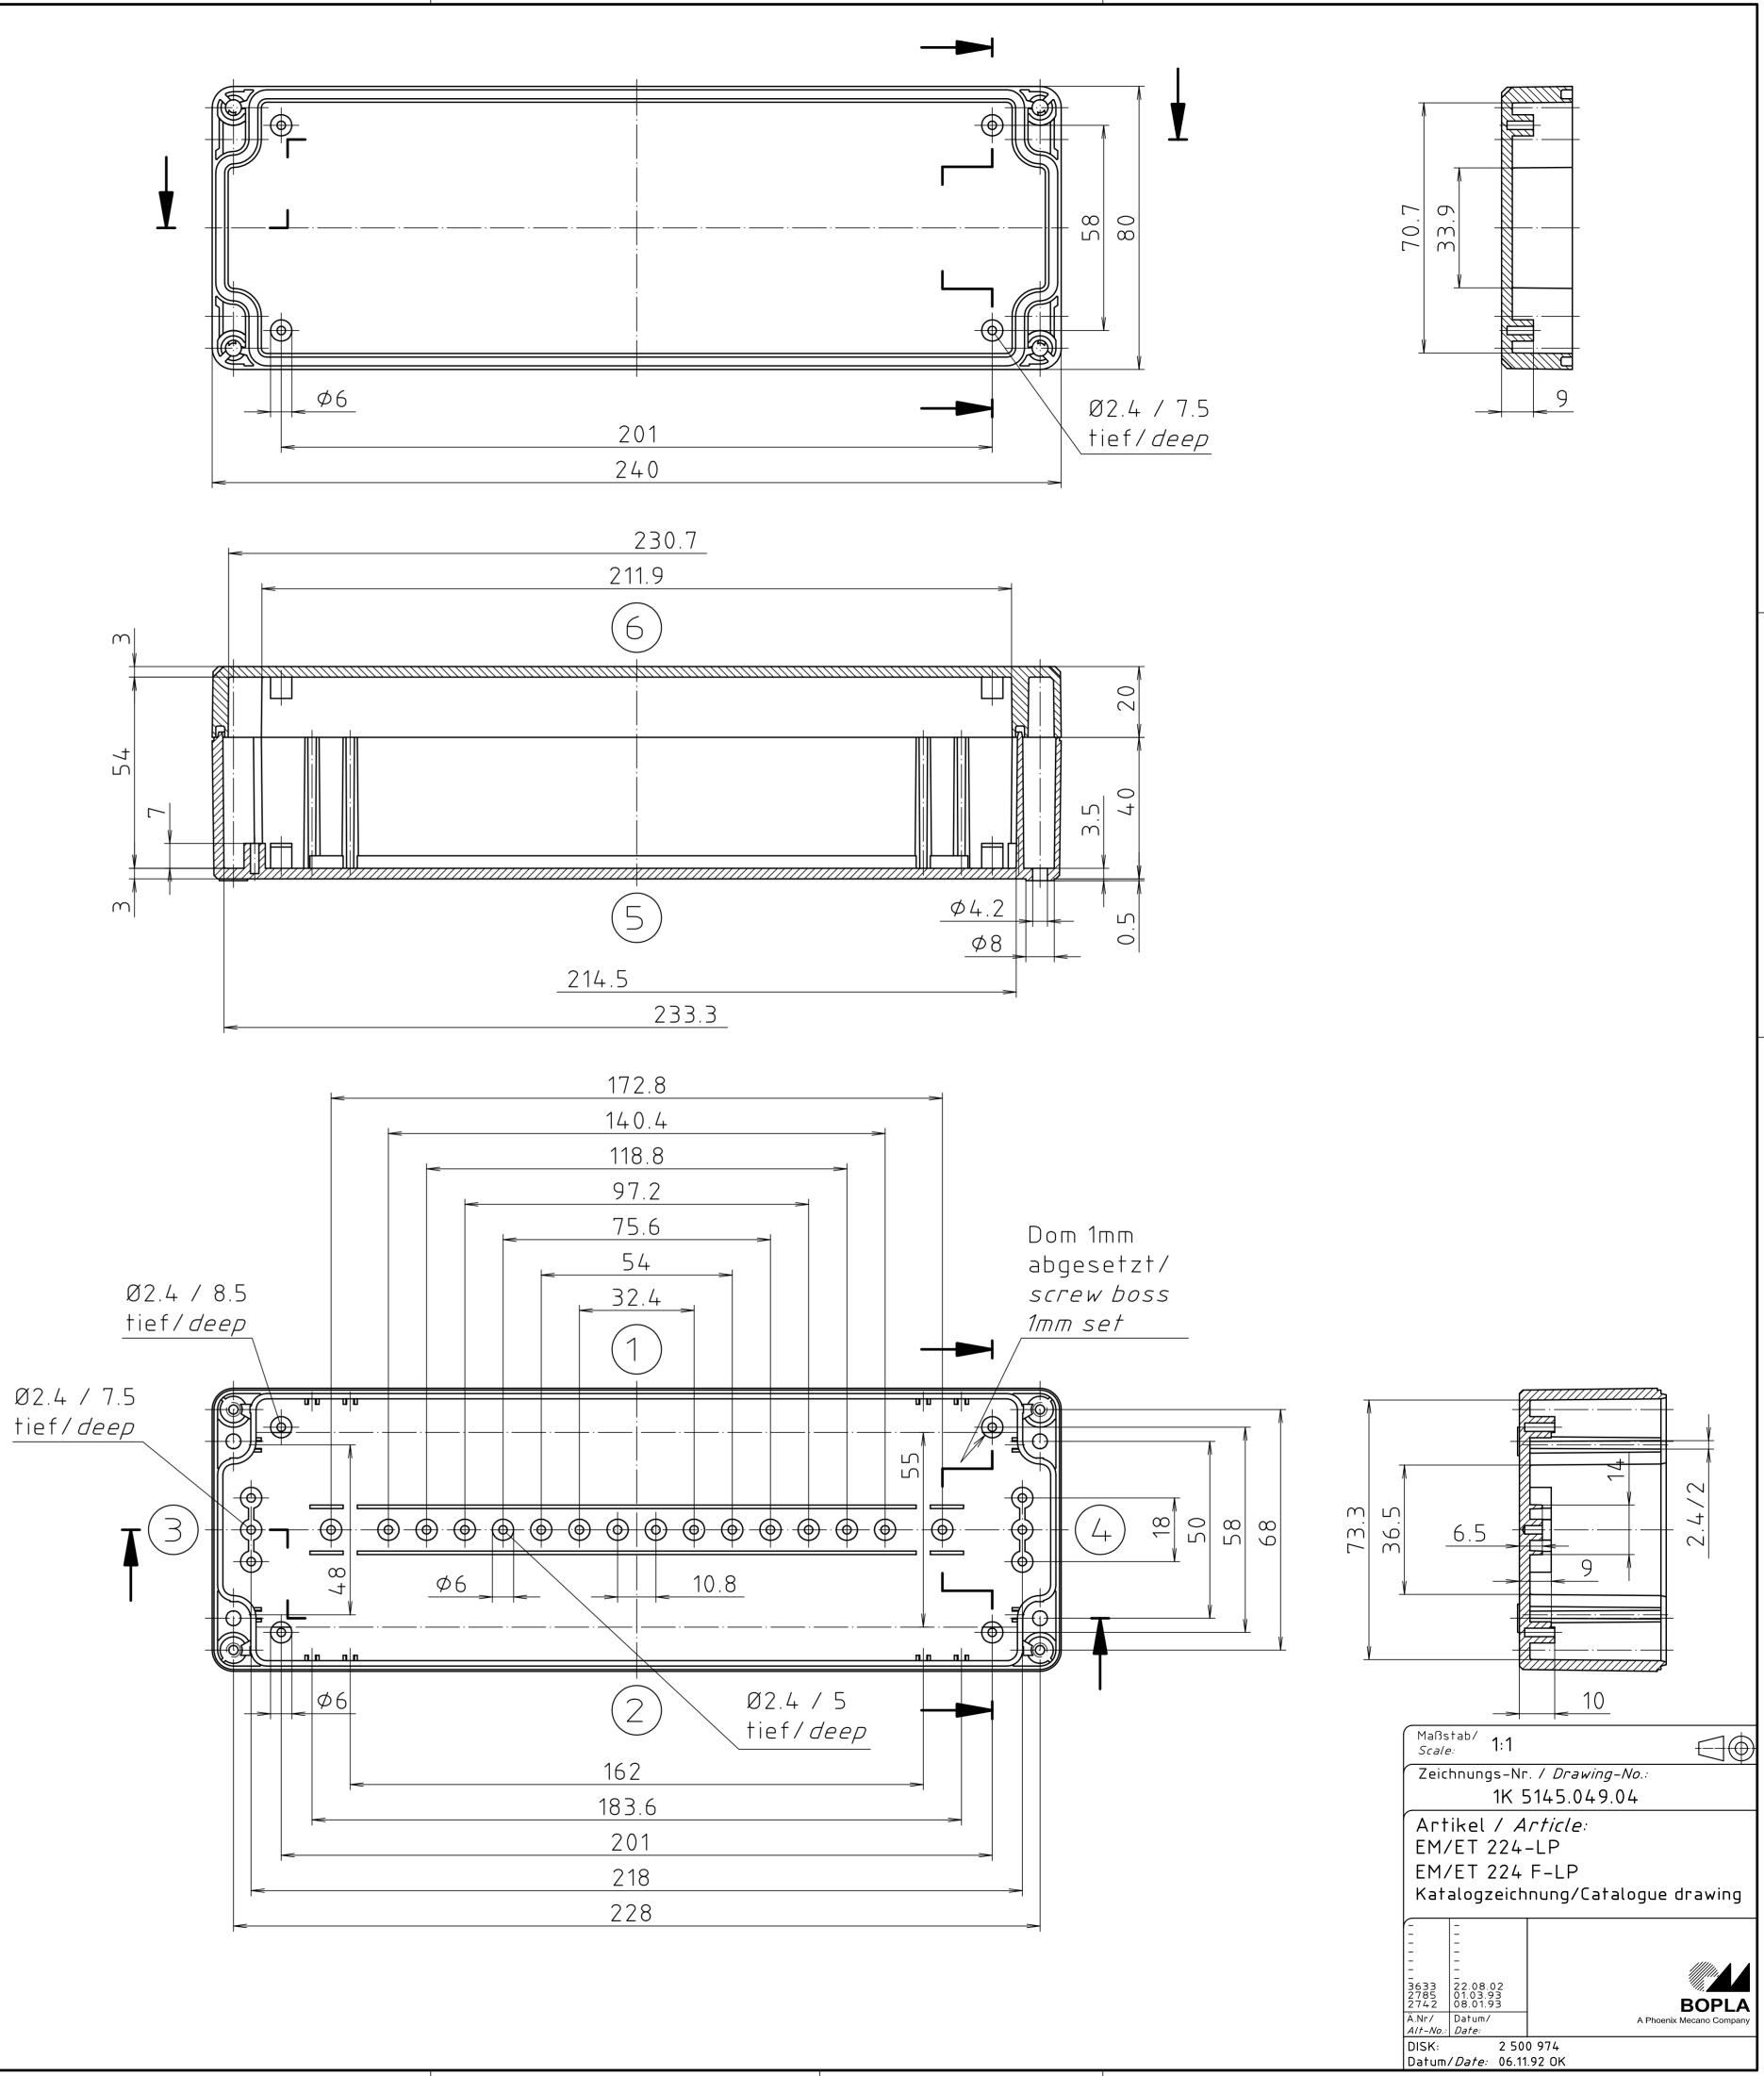

## Ausführung EM/ET 224 F-LP/ *type EM/ET 224 F-LP*







## **X-ON Electronics**

Largest Supplier of Electrical and Electronic Components

Click to view similar products for Control Switches category:

Click to view products by Bopla manufacturer:

Other Similar products are found below :

80887-99 80932-99 86855-00 88814-30 1424293-1 HW4S-2TC10 89721-12 89804-08 SSN RL01801 ASD2L20N-LVO 50051857-17 50099156-001-05 51.155R-15200 50058920-26 CP-FA51 CP-FA49 ACCU-SC/L-3000 PP9M PP87G PP86GA PP71G PP70G PP6G PP62G PP58BL PP56G PP86GB PP77GA PP76G PP4M PP47G PP46G PP41M PP40G PP32G RD-20 PP23M PP12G PORTAPRO POM-2708 PNB-2005 3057.0012 CV-075 CV-140SB CV-150 CV-150S 214X20XK CV-180 CV-200MB