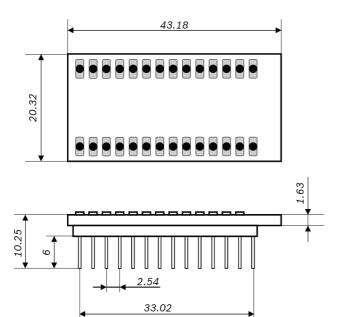

Note: Product photo may differ from real product's appearance.

Shuttle board outline dimensions (all dimensions in mm)

Bosch Sensortec | BMG160 2 | 2

BMG160 shuttle board electrical layout