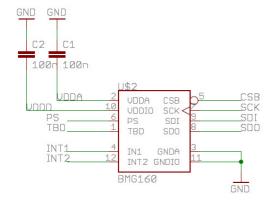

Note: Product photo may differ from real product's appearance.

Shuttle board outline dimensions (all dimensions in mm)

Bosch Sensortec | BMG160 2 | 2

BMG160 shuttle board electrical layout