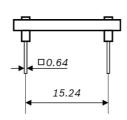

Note: Product photo may differ from real product's appearance.

Shuttle board outline dimensions (all dimensions in mm)

Bosch Sensortec | BMG160 2 | 2

BMG160 shuttle board electrical layout