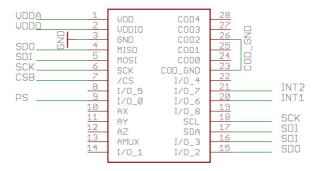

Note: Product photo may differ from real product's appearance.

Shuttle board outline dimensions (all dimensions in mm)

Bosch Sensortec | BMG160 2 | 2

BMG160 shuttle board electrical layout