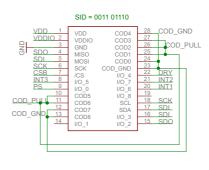

# BMC150 Shuttle Board

#### **GENERAL DESCRIPTION**

The Bosch Sensortec BMC150 shuttle-board is a PCB with a BMC150 eCompass sensor mounted on it. It allows easy access to the sensors pins via a simple socket. As all Bosch Sensortec sensor shuttle boards have identical footprint, they can be plugged into Bosch Sensortec's advanced development tools (e.g. the Development Board or Application Board). Of course, the BMC150 shuttle board can also be used for customer's own implementations.



Note: Product photo may differ from real product's appearance.





Shuttle board outline dimensions (all dimensions in mm)

Bosch Sensortec | BMC150 2 | 2





### BMC150 shuttle board electrical layout

### **DELIVERABLES**

► BMC150 shuttle board

Headquarters Bosch Sensortec GmbH

Gerhard-Kindler-Strasse 9 72770 Reutlingen · Germany Telephone +49 7121 3535 900 Fax +49 7121 3535 909

www.bosch-sensortec.com

## **X-ON Electronics**

Largest Supplier of Electrical and Electronic Components

Click to view similar products for Acceleration Sensor Development Tools category:

Click to view products by Bosch manufacturer:

Other Similar products are found below:

2019 EVAL-ADXL343Z-S BRKOUT-FXLN8362Q MXC6655XA-B 1018 EVAL-ADXL362-ARDZ EVAL-KXTJ2-1009 1231 1413 DEV13629 2020 EVAL-ADXL343Z-DB EVAL-ADXL344Z-M EVAL-ADXL375Z-S EV-BUNCH-WSN-1Z EV-CLUSTER-WSN-2Z

STEVAL-MKI033V1 EVAL-ADXL344Z-DB EVAL-ADXL346Z-DB EVAL-ADXL363Z-MLP EV-CLUSTER-WSN-1Z 2472 E