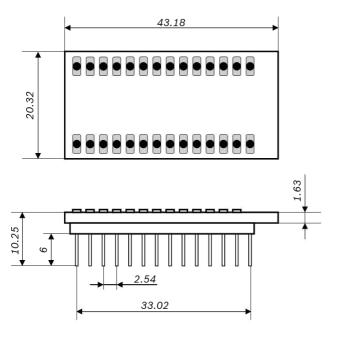

Note: Product photo may differ from real product's appearance.

Shuttle board outline dimensions (all dimensions in mm)

Bosch Sensortec | BMC150 2 | 2