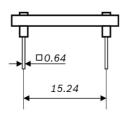

Note: Product photo may differ from real product's appearance.

Shuttle board outline dimensions (all dimensions in mm)

Bosch Sensortec | BMC150 2 | 2