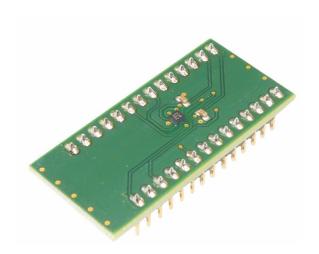

#### **GENERAL DESCRIPTION**

The Bosch Sensortec BMC150 shuttle-board is a PCB with a BMC150 eCompass sensor mounted on it. It allows easy access to the sensors pins via a simple socket. As all Bosch Sensortec sensor shuttle boards have identical footprint, they can be plugged into Bosch Sensortec's advanced development tools (e.g. the Development Board or Application Board). Of course, the BMC150 shuttle board can also be used for customer's own implementations.

Note: Product photo may differ from real product's appearance.

Shuttle board outline dimensions (all dimensions in mm)

Bosch Sensortec | BMC150 2 | 2