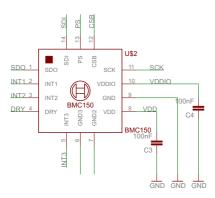

# BMC150 Shuttle Board

#### **GENERAL DESCRIPTION**

The Bosch Sensortec BMC150 shuttle-board is a PCB with a BMC150 eCompass sensor mounted on it. It allows easy access to the sensors pins via a simple socket. As all Bosch Sensortec sensor shuttle boards have identical footprint, they can be plugged into Bosch Sensortec's advanced development tools (e.g. the Development Board or Application Board). Of course, the BMC150 shuttle board can also be used for customer's own implementations.



Note: Product photo may differ from real product's appearance.





Shuttle board outline dimensions (all dimensions in mm)

Bosch Sensortec | BMC150 2 | 2





### BMC150 shuttle board electrical layout

### **DELIVERABLES**

► BMC150 shuttle board

Headquarters Bosch Sensortec GmbH

Gerhard-Kindler-Strasse 9 72770 Reutlingen · Germany Telephone +49 7121 3535 900 Fax +49 7121 3535 909

www.bosch-sensortec.com

## **X-ON Electronics**

Largest Supplier of Electrical and Electronic Components

Click to view similar products for Acceleration Sensor Development Tools category:

Click to view products by Bosch manufacturer:

Other Similar products are found below:

2019 EVAL-ADXL343Z-S BRKOUT-FXLN8362Q MXC6655XA-B 1018 EVAL-ADXL362-ARDZ EVAL-KXTJ2-1009 1231 1413 DEV13629 2020 EVAL-ADXL343Z-DB EVAL-ADXL344Z-M EVAL-ADXL375Z-S EV-BUNCH-WSN-1Z EV-CLUSTER-WSN-2Z

STEVAL-MKI033V1 EVAL-ADXL344Z-DB EVAL-ADXL346Z-DB EVAL-ADXL363Z-MLP EV-CLUSTER-WSN-1Z 2472