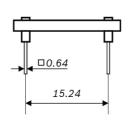

Note: Product photo may differ from real product's appearance.

Shuttle board outline dimensions (all dimensions in mm)

Bosch Sensortec | BMA222E 2 | 2