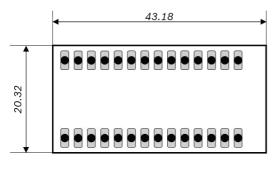

Note: Product photo may differ from real product's appearance.

Shuttle board outline dimensions (all dimensions in mm)

Bosch Sensortec | BMA222E 2 | 2