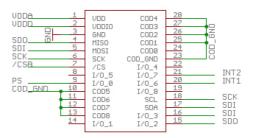

# BMA222E Shuttle Board

#### **GENERAL DESCRIPTION**

The Bosch Sensortec BMA222E shuttle-board is a PCB with a BMA222E acceleration sensor mounted on it. It allows easy access to the sensors pins via a simple socket. As all Bosch Sensortec sensor shuttle boards have identical footprint, they can be plugged into Bosch Sensortec's advanced development tools (e.g. the Development Board). Of course, the BMA222E shuttle board can also be used for customer's own implementations.



Note: Product photo may differ from real product's appearance.







Shuttle board outline dimensions (all dimensions in mm)

Bosch Sensortec | BMA222E 2 | 2





### BMA222E shuttle board electrical layout

#### **DELIVERABLES**

▶ BMA222E shuttle board

#### Headquarters Bosch Sensortec GmbH

Gerhard-Kindler-Strasse 9 72770 Reutlingen · Germany Telephone +49 7121 3535 900 Fax +49 7121 3535 909

www.bosch-sensortec.com

## **X-ON Electronics**

Largest Supplier of Electrical and Electronic Components

Click to view similar products for Acceleration Sensor Development Tools category:

Click to view products by Bosch manufacturer:

Other Similar products are found below:

2019 EVAL-ADXL343Z-S BRKOUT-FXLN8362Q MXC6655XA-B 1018 EVAL-ADXL362-ARDZ EVAL-KXTJ2-1009 1231 1413 DEV13629 2020 EVAL-ADXL343Z-DB EVAL-ADXL344Z-M EVAL-ADXL375Z-S EV-BUNCH-WSN-1Z EV-CLUSTER-WSN-2Z

STEVAL-MKI033V1 EVAL-ADXL344Z-DB EVAL-ADXL346Z-DB EVAL-ADXL363Z-MLP EV-CLUSTER-WSN-1