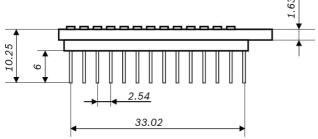

Note: Product photo may differ from real product's appearance.

Shuttle board outline dimensions (all dimensions in mm)

Bosch Sensortec | BMA222E 2 | 2