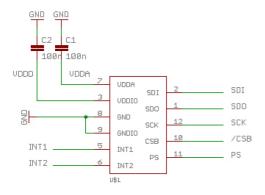

# BMA222E Shuttle Board

#### **GENERAL DESCRIPTION**

The Bosch Sensortec BMA222E shuttle-board is a PCB with a BMA222E acceleration sensor mounted on it. It allows easy access to the sensors pins via a simple socket. As all Bosch Sensortec sensor shuttle boards have identical footprint, they can be plugged into Bosch Sensortec's advanced development tools (e.g. the Development Board). Of course, the BMA222E shuttle board can also be used for customer's own implementations.



Note: Product photo may differ from real product's appearance.







Shuttle board outline dimensions (all dimensions in mm)

Bosch Sensortec | BMA222E 2 | 2





### BMA222E shuttle board electrical layout

#### **DELIVERABLES**

▶ BMA222E shuttle board

#### Headquarters Bosch Sensortec GmbH

Gerhard-Kindler-Strasse 9 72770 Reutlingen · Germany Telephone +49 7121 3535 900 Fax +49 7121 3535 909

www.bosch-sensortec.com

## **X-ON Electronics**

Largest Supplier of Electrical and Electronic Components

Click to view similar products for Acceleration Sensor Development Tools category:

Click to view products by Bosch manufacturer:

Other Similar products are found below:

2019 EVAL-ADXL343Z-S BRKOUT-FXLN8362Q MXC6655XA-B 1018 EVAL-ADXL362-ARDZ EVAL-KXTJ2-1009 1231 1413 DEV13629 2020 EVAL-ADXL343Z-DB EVAL-ADXL344Z-M EVAL-ADXL375Z-S EV-BUNCH-WSN-1Z EV-CLUSTER-WSN-2Z

STEVAL-MKI033V1 EVAL-ADXL344Z-DB EVAL-ADXL346Z-DB EVAL-ADXL363Z-MLP EV-CLUSTER-WSN