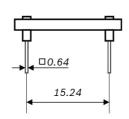

Note: Product photo may differ from real product's appearance.

Shuttle board outline dimensions (all dimensions in mm)

Bosch Sensortec | BMA250E 2 | 2