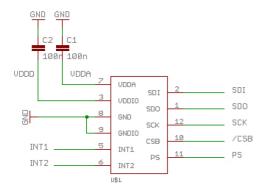

# **BMA250E**Shuttle Board

### **GENERAL DESCRIPTION**

The Bosch Sensortec BMA250E shuttle-board is a PCB with a BMA250E acceleration sensor mounted on it. It allows easy access to the sensors pins via a simple socket. As all Bosch Sensortec sensor shuttle boards have identical footprint, they can be plugged into Bosch Sensortec's advanced development tools (e.g. the Development Board). Of course, the BMA250E shuttle board can also be used for customer's own implementations.



Note: Product photo may differ from real product's appearance.







Shuttle board outline dimensions (all dimensions in mm)

Bosch Sensortec | BMA250E 2 | 2





## BMA250E shuttle board electrical layout

### **DELIVERABLES**

▶ BMA250E shuttle board

Headquarters Bosch Sensortec GmbH

Gerhard-Kindler-Strasse 9 72770 Reutlingen · Germany Telephone +49 7121 3535 900 Fax +49 7121 3535 909

www.bosch-sensortec.com

# **X-ON Electronics**

Largest Supplier of Electrical and Electronic Components

Click to view similar products for Acceleration Sensor Development Tools category:

Click to view products by Bosch manufacturer:

Other Similar products are found below:

2019 EVAL-ADXL343Z-S BRKOUT-FXLN8362Q MXC6655XA-B 1018 EVAL-ADXL362-ARDZ EVAL-KXTJ2-1009 1231 1413 DEV13629 2020 EVAL-ADXL343Z-DB EVAL-ADXL344Z-M EVAL-ADXL375Z-S EV-BUNCH-WSN-1Z EV-CLUSTER-WSN-2Z

STEVAL-MKI033V1 EVAL-ADXL344Z-DB EVAL-ADXL346Z-DB EVAL-ADXL363Z-MLP EV-CLUSTER-WSN-1Z 2472