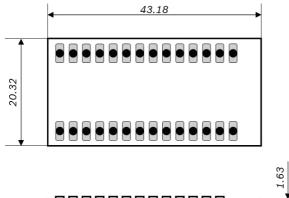

Note: Product photo may differ from real product's appearance.

Shuttle board outline dimensions (all dimensions in mm)

Bosch Sensortec | BMA250E 2 | 2