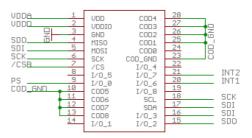

# **BMA250E**Shuttle Board

### **GENERAL DESCRIPTION**

The Bosch Sensortec BMA250E shuttle-board is a PCB with a BMA250E acceleration sensor mounted on it. It allows easy access to the sensors pins via a simple socket. As all Bosch Sensortec sensor shuttle boards have identical footprint, they can be plugged into Bosch Sensortec's advanced development tools (e.g. the Development Board). Of course, the BMA250E shuttle board can also be used for customer's own implementations.



Note: Product photo may differ from real product's appearance.







Shuttle board outline dimensions (all dimensions in mm)

Bosch Sensortec | BMA250E 2 | 2





## BMA250E shuttle board electrical layout

### **DELIVERABLES**

▶ BMA250E shuttle board

Headquarters Bosch Sensortec GmbH

Gerhard-Kindler-Strasse 9 72770 Reutlingen · Germany Telephone +49 7121 3535 900 Fax +49 7121 3535 909

www.bosch-sensortec.com

# **X-ON Electronics**

Largest Supplier of Electrical and Electronic Components

Click to view similar products for Acceleration Sensor Development Tools category:

Click to view products by Bosch manufacturer:

Other Similar products are found below:

2019 EVAL-ADXL343Z-S BRKOUT-FXLN8362Q MXC6655XA-B 1018 EVAL-ADXL362-ARDZ EVAL-KXTJ2-1009 1231 1413 DEV13629 2020 EVAL-ADXL343Z-DB EVAL-ADXL344Z-M EVAL-ADXL375Z-S EV-BUNCH-WSN-1Z EV-CLUSTER-WSN-2Z

STEVAL-MKI033V1 EVAL-ADXL344Z-DB EVAL-ADXL346Z-DB EVAL-ADXL363Z-MLP EV-CLUSTER-WSN-1Z 2472 E