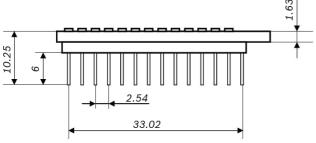

Note: Product photo may differ from real product's appearance.

Shuttle board outline dimensions (all dimensions in mm)

Bosch Sensortec | BMA250E 2 | 2