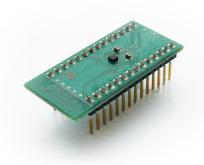

## **GENERAL DESCRIPTION**

The Bosch Sensortec BMA255 shuttle-board is a PCB with a BMA255 acceleration sensor mounted on it. It allows easy access to the sensors pins via a simple socket. As all Bosch Sensortec sensor shuttle boards have identical footprint, they can be plugged into Bosch Sensortec's advanced development tools (e.g. the Development Board). Of course, the BMA255 shuttle board can also be used for customer's own implementations.

Note: Product photo may differ from real product's appearance.

Shuttle board outline dimensions (all dimensions in mm)

Bosch Sensortec | BMA255

BMA255 shuttle board electrical layout