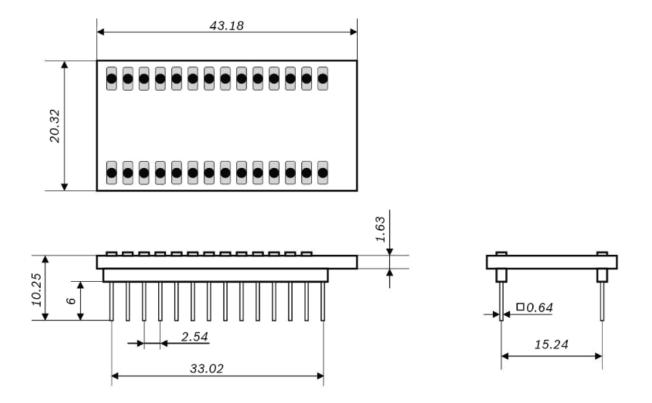

# BMX160 Shuttle Board

### **GENERAL DESCRIPTION**

Bosch Sensortec BMX160 shuttle board is a PCB with a BMX160 9-DOF sensor mounted on it. It allows easy access to the sensors pins via a simple socket. As all Bosch Sensortec sensor shuttle boards have identical footprint, they can be plugged into Bosch Sensortec's advanced development tools (e.g. the Development Board or Application Board). BMX160 shuttle board can also be used for customer's own implementations.



Note: Product photo may differ from real product's appearance





#### BMX160 Shuttle board schematic

| VDD   | Power supply analog & digital domain (1.71V – 3.6V) |
|-------|-----------------------------------------------------|
| VDDIO | Digital I/O supply voltage<br>(1.2V – 3.6V)         |
| GND   | Ground for digital & analog                         |
| GNDIO | Ground for I/O                                      |
| SDO   | Serial data output in SPI                           |
|       | Address select in I <sup>2</sup> C mode             |
| SDx   | SDA serial data I/O in I <sup>2</sup> C             |
|       | MOSI serial data input in SPI 4W                    |
|       | SISO serial data I/O in SPI 3W                      |
| SCx   | SCK for SPI serial clock                            |
|       | SCL for I <sup>2</sup> C serial clock