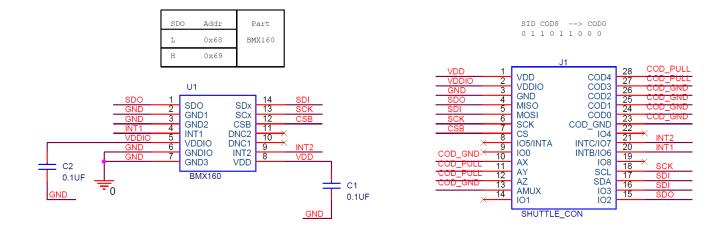

#### BMX160 Shuttle board schematic

| VDD   | Power supply analog & digital domain (1.71V – 3.6V) |
|-------|-----------------------------------------------------|
| VDDIO | Digital I/O supply voltage<br>(1.2V – 3.6V)         |
| GND   | Ground for digital & analog                         |
| GNDIO | Ground for I/O                                      |
| SDO   | Serial data output in SPI                           |
|       | Address select in I <sup>2</sup> C mode             |
| SDx   | SDA serial data I/O in I <sup>2</sup> C             |
|       | MOSI serial data input in SPI 4W                    |
|       | SISO serial data I/O in SPI 3W                      |
| SCx   | SCK for SPI serial clock                            |
|       | SCL for I <sup>2</sup> C serial clock               |
| CSB   | Chip select for SPI mode /                          |
|       | Protocol selection pin                              |
| INT1  | Interrupt pin 1                                     |
| INT2  | Interrupt pin 2                                     |

BMX160 Shuttle board pin configuration