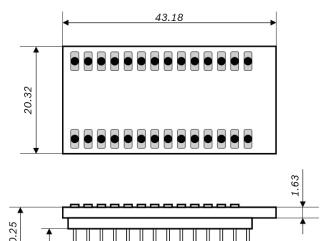

# BMA400 Shuttle Board

### **GENERAL DESCRIPTION**

The Bosch Sensortec BMA400 shuttle-board is a PCB with a BMA400 acceleration sensor mounted on it. It allows easy access to the sensors pins via a simple socket. As all Bosch Sensortec sensor shuttle boards have identical footprint, they can be plugged into Bosch Sensortec's advanced development tools (e.g. the Development Board). Of course, the BMA400 shuttle board can also be used for customer's own implementations.



Note: Product photo may differ from real product's appearance.





2.54

33.02

Bosch Sensortec | BMA400 2 | 2





## BMA400 shuttle board electrical layout

#### **DELIVERABLES**

▶ BMA400 shuttle board

#### Headquarters Bosch Sensortec GmbH

Gerhard-Kindler-Strasse 9 72770 Reutlingen · Germany Telephone +49 7121 3535 900 Fax +49 7121 3535 909

www.bosch-sensortec.com

# **X-ON Electronics**

Largest Supplier of Electrical and Electronic Components

Click to view similar products for Acceleration Sensor Development Tools category:

Click to view products by Bosch manufacturer:

Other Similar products are found below:

2019 EVAL-ADXL343Z-S BRKOUT-FXLN8362Q MXC6655XA-B 1018 EVAL-ADXL362-ARDZ EVAL-KXTJ2-1009 1231 1413 DEV13629 2020 EVAL-ADXL343Z-DB EVAL-ADXL344Z-M EVAL-ADXL375Z-S EV-BUNCH-WSN-1Z EV-CLUSTER-WSN-2Z

STEVAL-MKI033V1 EVAL-ADXL344Z-DB EVAL