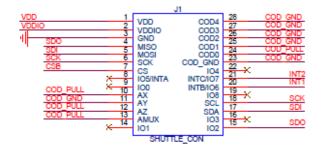

# BMA400 Shuttle Board

### **GENERAL DESCRIPTION**

The Bosch Sensortec BMA400 shuttle-board is a PCB with a BMA400 acceleration sensor mounted on it. It allows easy access to the sensors pins via a simple socket. As all Bosch Sensortec sensor shuttle boards have identical footprint, they can be plugged into Bosch Sensortec's advanced development tools (e.g. the Development Board). Of course, the BMA400 shuttle board can also be used for customer's own implementations.



Note: Product photo may differ from real product's appearance.





2.54

33.02

Bosch Sensortec | BMA400 2 | 2





## BMA400 shuttle board electrical layout

#### **DELIVERABLES**

▶ BMA400 shuttle board

#### Headquarters Bosch Sensortec GmbH

Gerhard-Kindler-Strasse 9 72770 Reutlingen · Germany Telephone +49 7121 3535 900 Fax +49 7121 3535 909

www.bosch-sensortec.com

# **X-ON Electronics**

Largest Supplier of Electrical and Electronic Components

Click to view similar products for Acceleration Sensor Development Tools category:

Click to view products by Bosch manufacturer:

Other Similar products are found below:

2019 EVAL-ADXL343Z-S BRKOUT-FXLN8362Q MXC6655XA-B 1018 EVAL-ADXL362-ARDZ EVAL-KXTJ2-1009 1231 1413 DEV13629 2020 EVAL-ADXL343Z-DB EVAL-ADXL344Z-M EVAL-ADXL375Z-S EV-BUNCH-WSN-1Z EV-CLUSTER-WSN-2Z

STEVAL-MKI033V1 EVAL-ADXL344Z-DB EVAL-ADXL346Z-DB EVAL-ADXL363Z-MLP EV-CLUSTER-WSN-1Z