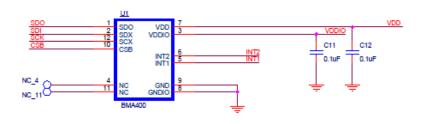

# BMA400 Shuttle Board

### **GENERAL DESCRIPTION**

The Bosch Sensortec BMA400 shuttle-board is a PCB with a BMA400 acceleration sensor mounted on it. It allows easy access to the sensors pins via a simple socket. As all Bosch Sensortec sensor shuttle boards have identical footprint, they can be plugged into Bosch Sensortec's advanced development tools (e.g. the Development Board). Of course, the BMA400 shuttle board can also be used for customer's own implementations.



Note: Product photo may differ from real product's appearance.





2.54

33.02

Bosch Sensortec | BMA400 2 | 2





## BMA400 shuttle board electrical layout

#### **DELIVERABLES**

▶ BMA400 shuttle board

#### Headquarters Bosch Sensortec GmbH

Gerhard-Kindler-Strasse 9 72770 Reutlingen · Germany Telephone +49 7121 3535 900 Fax +49 7121 3535 909

www.bosch-sensortec.com

# **X-ON Electronics**

Largest Supplier of Electrical and Electronic Components

Click to view similar products for Acceleration Sensor Development Tools category:

Click to view products by Bosch manufacturer:

Other Similar products are found below:

2019 EVAL-ADXL343Z-S BRKOUT-FXLN8362Q MXC6655XA-B 1018 EVAL-ADXL362-ARDZ EVAL-KXTJ2-1009 1231 1413 DEV13629 2020 EVAL-ADXL343Z-DB EVAL-ADXL344Z-M EVAL-ADXL375Z-S EV-BUNCH-WSN-1Z EV-CLUSTER-WSN-2Z

STEVAL-MKI033V1 EVAL-ADXL344Z-DB EVAL-ADXL346Z-DB EVAL-ADXL363Z-MLP EV-CLUSTER-WSN-1Z 24