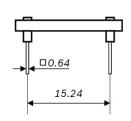

# BMA400 Shuttle Board

### **GENERAL DESCRIPTION**

The Bosch Sensortec BMA400 shuttle-board is a PCB with a BMA400 acceleration sensor mounted on it. It allows easy access to the sensors pins via a simple socket. As all Bosch Sensortec sensor shuttle boards have identical footprint, they can be plugged into Bosch Sensortec's advanced development tools (e.g. the Development Board). Of course, the BMA400 shuttle board can also be used for customer's own implementations.



Note: Product photo may differ from real product's appearance.





2.54

33.02

Bosch Sensortec | BMA400 2 | 2





## BMA400 shuttle board electrical layout

#### **DELIVERABLES**

▶ BMA400 shuttle board

#### Headquarters Bosch Sensortec GmbH

Gerhard-Kindler-Strasse 9 72770 Reutlingen · Germany Telephone +49 7121 3535 900 Fax +49 7121 3535 909

www.bosch-sensortec.com

# **X-ON Electronics**

Largest Supplier of Electrical and Electronic Components

Click to view similar products for Acceleration Sensor Development Tools category:

Click to view products by Bosch manufacturer:

Other Similar products are found below:

2019 EVAL-ADXL343Z-S BRKOUT-FXLN8362Q MXC6655XA-B 1018 EVAL-ADXL362-ARDZ EVAL-KXTJ2-1009 1231 1413 DEV13629 2020 EVAL-ADXL343Z-DB EVAL-ADXL344Z-M EVAL-ADXL375Z-S EV-BUNCH-WSN-1Z EV-CLUSTER-WSN-2Z

STEVAL-MKI033V1 EVAL-ADXL344Z-DB EVAL-A