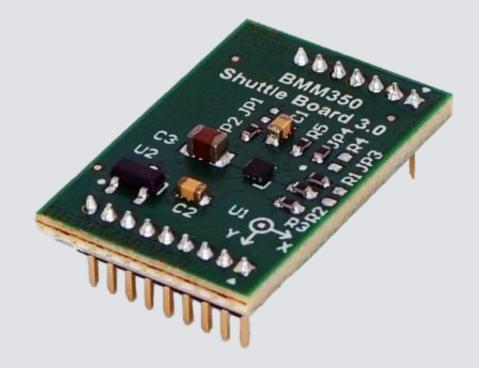

## **1** General description

The Bosch Sensortec BMM350 shuttle board 3.0 is a PCB with the magnetic sensor BMM350 mounted on it. As an application board 3.0, the shuttle board can be used to evaluate various functionalities provided on the sensor. It allows easy access to the sensor pins via a simple socket and can be directly plugged into the Bosch Sensortec's application board 3.0.

Shuttle board identification:

- ► Shuttle ID: 0x27
- ► Shuttle board identifier: BST01448