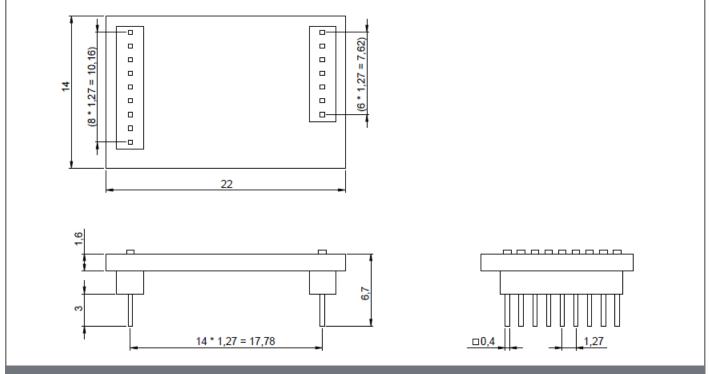

BMM350 Shuttle board 3.0 flyer



## **1** General description

The Bosch Sensortec BMM350 shuttle board 3.0 is a PCB with the magnetic sensor BMM350 mounted on it. As an application board 3.0, the shuttle board can be used to evaluate various functionalities provided on the sensor. It allows easy access to the sensor pins via a simple socket and can be directly plugged into the Bosch Sensortec's application board 3.0.





Shuttle board outline dimensions (all dimensions in mm)



## 2 Designator P1 shuttle board connector

| Pin | Pin name   | Description     |
|-----|------------|-----------------|
| 1   | VDD        | Power supply    |
| 2   | VDDIO      | Power supply    |
| 3   | GND        | Ground          |
| 4   | GPIO0      | NC              |
| 5   | GPIO1      | NC              |
| 6   | GPIO2/INT1 | Interrupt pin 1 |
| 7   | GPIO3/INT2 | NC              |

Shuttle board identification:

- ► Shuttle ID: 0x27
- ► Shuttle board identifier: BST01448

## 3 Designator P2 shuttle board connector

| Pin | Pin name | Description                                                            |
|-----|----------|------------------------------------------------------------------------|
| 1   | CS       | Chip