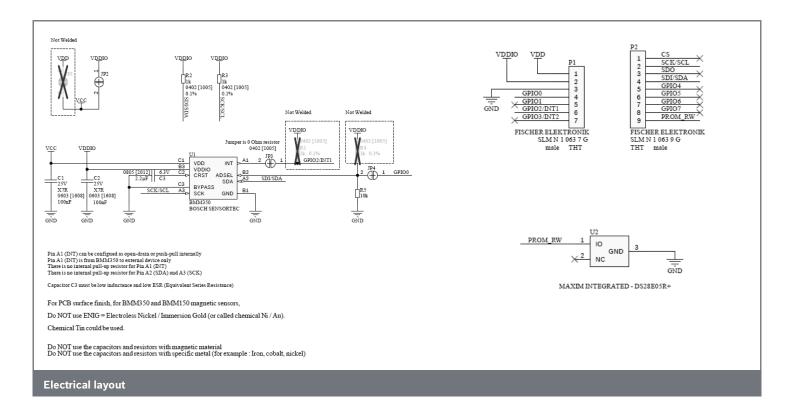

## 2 Designator P1 shuttle board connector

| Pin | Pin name   | Description     |
|-----|------------|-----------------|
| 1   | VDD        | Power supply    |
| 2   | VDDIO      | Power supply    |
| 3   | GND        | Ground          |
| 4   | GPIO0      | NC              |
| 5   | GPIO1      | NC              |
| 6   | GPIO2/INT1 | Interrupt pin 1 |
| 7   | GPIO3/INT2 | NC              |

## 3 Designator P2 shuttle board connector

| Pin | Pin name | Description                                                            |
|-----|----------|------------------------------------------------------------------------|
| 1   | CS       | Chip selection pin of SPI bus                                          |
| 2   | SCK/SCL  | Clock pin to I2C bus                                                   |
| 3   | SDO      | Master-input-slave-output data pin of SPI bus                          |
| 4   | SDI/SDA  | Master-output-slave-input data pin<br>of SPI bus / data pin of I2C bus |
| 5   | GPIO4    | NC                                                                     |
| 6   | GPIO5    | NC                                                                     |
| 7   | GPIO6    | NC                                                                     |
| 8   | GPIO7    | NC                                                                     |
| 9   | PROM_RW  | Connect to EEPROM                                                      |