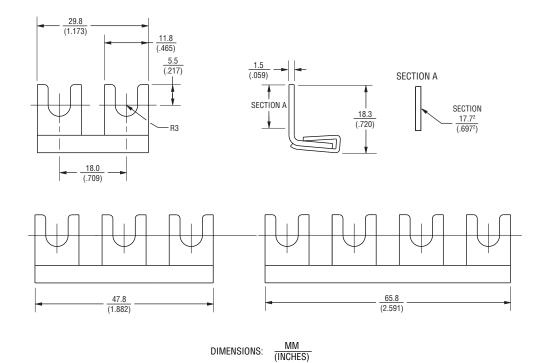

### **Product Dimensions**

| Bus Bar Part Number | Configuration | Common Grounding<br>Point                                                                                                                                                                                                                                                                                                                                                                                                                                                                                                                                                                                                                                                                                                                                                                                                                                                                                                                                                                                                                                                                                                                                                                                                                                                                                                                                                                                                                                                                                                                                                                                                                                                                                                                                                                                                                                                                                                                                                                                                                                                                                                    | Notes                                                                                          |
|---------------------|---------------|------------------------------------------------------------------------------------------------------------------------------------------------------------------------------------------------------------------------------------------------------------------------------------------------------------------------------------------------------------------------------------------------------------------------------------------------------------------------------------------------------------------------------------------------------------------------------------------------------------------------------------------------------------------------------------------------------------------------------------------------------------------------------------------------------------------------------------------------------------------------------------------------------------------------------------------------------------------------------------------------------------------------------------------------------------------------------------------------------------------------------------------------------------------------------------------------------------------------------------------------------------------------------------------------------------------------------------------------------------------------------------------------------------------------------------------------------------------------------------------------------------------------------------------------------------------------------------------------------------------------------------------------------------------------------------------------------------------------------------------------------------------------------------------------------------------------------------------------------------------------------------------------------------------------------------------------------------------------------------------------------------------------------------------------------------------------------------------------------------------------------|------------------------------------------------------------------------------------------------|
| 1200-BB-2P          | MM            | Section   Control   Cont | The Model 1200-BB-2P allows for two single-pole devices to share one common grounding point.   |
| 1200-BB-3P          | MMM           |                                                                                                                                                                                                                                                                                                                                                                                                                                                                                                                                                                                                                                                                                                                                                                                                                                                                                                                                                                                                                                                                                                                                                                                                                                                                                                                                                                                                                                                                                                                                                                                                                                                                                                                                                                                                                                                                                                                                                                                                                                                                                                                              | The Model 1200-BB-3P allows for three single-pole devices to share one common grounding point. |
| 1200-BB-4P          | MMMM          |                                                                                                                                                                                                                                                                                                                                                                                                                                                                                                                                                                                                                                                                                                                                                                                                                                                                                                                                                                                                                                                                                                                                                                                                                                                                                                                                                                                                                                                                                                                                                                                                                                                                                                                                                                                                                                                                                                                                                                                                                                                                                                                              | The Model 1200-BB-4P allows for four single-pole devices to share one common grounding point.  |