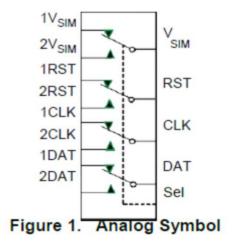

### **GENERAL DESCRIPTION**

The BCT4567 is a QPDT switch with one common control inputs targeted at dual SIM card multiplexing. It is optimized for switching the WLAN-SIM data and control signals and dedicates one channel as a supply-source switch.