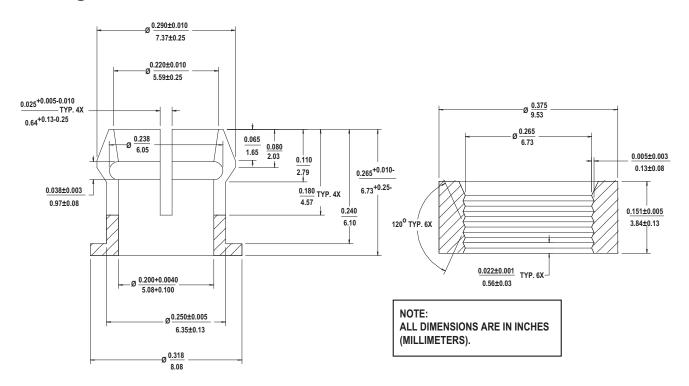

## **Package Dimensions**

Broadcom 5989-0046EN

#### **Description**

The Broadcom <sup>®</sup> HLMP-0103 is a black plastic mounting clip and retaining ring. It is designed to panel mount Broadcom high-profile T-1-3/4 size lamps. This clip and ring combination is intended for installation in instrument panels from 1.52 mm (0.060 in.) to 2.67 mm (0.105 in.) thick. For panels greater than 2.67 mm (0.105 in.), counterboring may be needed to the required thickness.

#### **Mounting Instructions**

- 1. Drill a 6.45/6.63 (0.254/0.261 in.) diameter hole in the panel. Deburr but do not chamfer the edges of the hole.
- 2. Press the panel clip into the hole from the front of the panel.
- Press the LED into the clip from the back. Use blunt long nose pliers to push on the LED. Do not use force on the LED leads. A tool, such as a nut driver, may be used to press on the clip.
- 4. Slip a plastic retaining ring onto the back of the clip and press tight using tools such as two nut drivers.