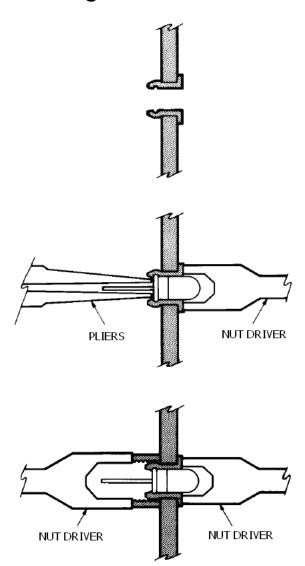

#### **Mounting Instructions**

- 1. Drill a 6.45/6.63 (0.254/0.261 in.) diameter hole in the panel. Deburr but do not chamfer the edges of the hole.
- 2. Press the panel clip into the hole from the front of the panel.
- Press the LED into the clip from the back. Use blunt long nose pliers to push on the LED. Do not use force on the LED leads. A tool, such as a nut driver, may be used to press on the clip.
- 4. Slip a plastic retaining ring onto the back of the clip and press tight using tools such as two nut drivers.

See the following figure.

# **Mounting Instructions**

Broadcom 5989-0046EN

Broadcom, the pulse logo, Connecting everything, Avago Technologies, Avago, and the A logo are among the trademarks of Broadcom and/or its affiliates in the United States, certain other countries and/or the EU.