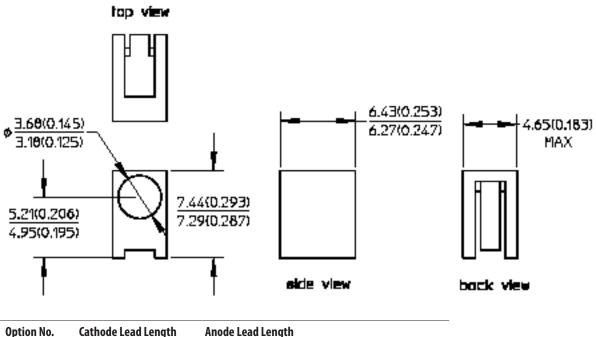

| Option No. | Cathode Lead Length | Anode Lead Length |                        |
|------------|---------------------|-------------------|------------------------|
| A1         | 16.0 (0.630)        | 1.27 (0.050)      | Unsheared Uneven Leads |
| A2         | 3.43 (0.135) Min.   | 3.43 (0.135) Min. | Sheared Even Leads     |

### **Physical Dimensions**