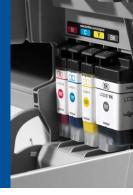

#### Four separate ink cartridges

It is simple to change an empty ink cartridge, and as all Brother inkjet printers have 4 separate cartridges, you only need to change the one that is empty. For your convenience there is also the option of using high yield cartridges, so you can keep on printing for longer.