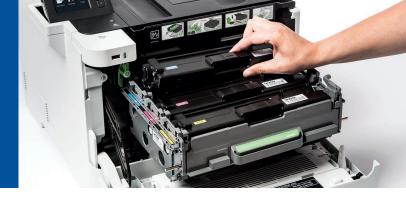

## Professional colour laser printers

WIRELESS NETWORK USB

Professional colour laser printers that are perfect for work groups with high-volume printing needs. Fast, user-friendly machines that will ensure your business runs as efficiently as possible. The four separate toners are placed in a drawer at the front, making it easy to replace the colour that has run out.