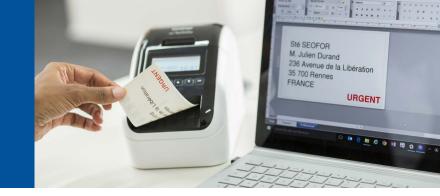

# Fax

Most offices need to be able to send and receive documents safely and securely to and from various partners in a simple and efficient manner. Our fax machine is both user-friendly and stable, and you can use it with the same number as your telephone. Via your service provider, you can also obtain a separate number which can be used exclusively for faxes, on the same line.

Laser fax machine:

- LCD display with 2 lines, 16 characters
- Dual Access for up to 50 jobs
- Broadcast to up to eight groups up to 272 recipients
- Digital copy function up to 20ppm
- Zoom from 25% 400% in 1% increments
- Up to 99 multiple copies
- Stack-and-sort function
- Up to 250 sheet paper tray
- Up to 30 sheet automatic document feeder (ADF)
- Up to 400 page memory

#### FAX-2840

- Prints up to 20ppm
- 16 MB memory
- 33.6 kbps fax modem
- 22 one-touch dials + 200 speed dials
- Size: 368 x 360 x 311mm
- Weight: 8.8kg

FAX-2840

Dimensions are (w) x (d) x (h). You can read more about the products and see specifications on your local Brother website