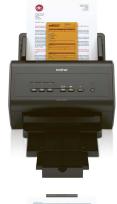

## **Mono laser printers**

WIRELESS\* NETWORK CABLE\*

Everything you need for 3 years of printing in one box. Stylish All In Box printer that delivers high-quality mono print, but are so compact that it can be placed on a shelf or beside a workstation.

- Print up to 20 ppm
- Built-in wireless network carc
- Up to 150-sheet paper tray

Mono laser printers for low-volume printing needs. The models feature duplex (2-sided) printing, to automatically print on both sides of the paper. There is a separate toner and drum, so only empty units will need to be replaced.

- Windows, Mac and Linux compatible
- First page printed in less than 8.5 seconds\*
- Very quite, less than 50dBA
- Duplex printing (2-sided printing)
- Hi-Speed USB 2.0
- Up to 250 sheet paper tray and manual feed slot
- Optional high yield toner