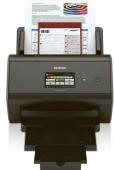

## **Mono laser printers**

WIRELESS\* NETWORK CABLE\*

Everything you need for 3 years of printing in one box. Stylish All In Box printer that delivers high-quality mono print, but are so compact that it can be placed on a shelf or beside a workstation.

- Print up to 20 ppm
- Built-in wireless network carc
- Up to 150-sheet paper tray

Mono laser printers for low-volume printing needs. The models feature duplex (2-sided) printing, to automatically print on both sides of the paper. There is a separate toner and drum, so only empty units will need to be replaced.

- Windows, Mac and Linux compatible
- First page printed in less than 8.5 seconds\*
- Very quite, less than 50dBA
- Duplex printing (2-sided printing)
- Hi-Speed USB 2.0
- Up to 250 sheet paper tray and manual feed slot
- Optional high yield toner