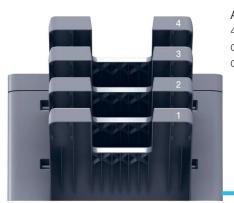

#### HL-L6400DW 🍄 🍄 🍄

- Prints up to 50ppm
- Option of additional paper tray for 3 x 250 sheets or 2 x 520 sheets, or tower tray (4 x 520 sheets)\*
- Optional ultra high yield toner for 20,000 pages
- Size: 400 x 396 x 288mm
- Weight: 13.4kg

#### HL-L6400DWT 🔅 🍄 🍄

- Same as HL-L6400DW, plus

  Supplied with optional paper
- tray for 520 sheets

  Optional paper tray
- for 250/520 sheets\*
- Size: 400 x 396 x 420mm
- Weight: 17.3kg