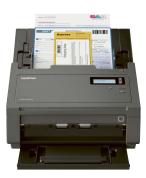

ADF)\*\*
- Scan to email, image, file, OCR, FTP, network\*\*\* SharePoint\*\*\*, application or printer via PC
- Resolution up to: 600 × 600dpi (optical) and 600 × 600dpi (interpolated)
- SuperSpeed USB 3.0 (backwards compatible with 2.0)
- 512MB memory
- 2 lines /16 character backlit LCD display
- Software included: Windows: Button Manager V2, DS Capture, Nuance®, OmniPage SE 18 and QuickScan Pro Trial Mac: DS Capture and PageManager 9
- Supplied with power supply cord, USB cable, software drivers, DVD with quick setup guide and user manual
- ISIS compatible and Kofax certified

\*Download free software from your local Brother website \*\*Capacity depends on paper weight. \*\*\*Windows only.

#### PDS-5000

- Up to 60ppm (A4) or 120ipm at 300dpi
- Size: 316 x 187 x 183mm
- Weight: 4.7kg



#### PDS-6000

- Up to 80ppm (A4) or 160ipm at 300dpi
- Size: 316 x 187 x 183mm
- Weight: 4.7kg







# PocketJet

Compact portable printers that give a flexible print solution, which can be used anywhere.

0



PocketJet These compact mobile printers deliver a robust and durable printing solution.



## **PocketJet** (mobile printers)



Our PocketJet series printers are designed for those who be mounted in a car and connected to the cigarette lighter

- Fast printing speeds of up to 8ppm

- Uses rechargeable batteries, AC adapter or car adapter (all sold separately)
- Supplied with quick setup guide, CD-ROM (printer driver
- Wide range of optional accessories available see page 55

#### PJ-722

- 203 × 200dpi print resolution • Printable area: A4 format
- (max. print width 204.2mm) •