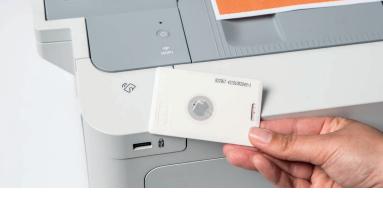

**Be GDPR compliant with NFC** NFC (Near Field Communication) helps you control who has access to your printouts and keeps your confidential documents private. Just swipe a card close to the printer in order to verify that you have permission to access the printouts.