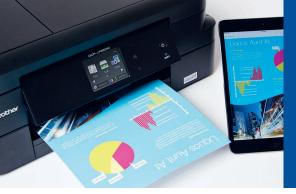

# The digital and mobile world

Many of our printers give you the opportunity to work in a more mobile way. Several of our printers are compatible with a number of mobile solutions, providing you with fast and efficient ways to remotely manage printing and scanning operations, as well as upload documents via the Internet<sup>\*</sup>.

 $\Box \Box L$ 

Dimensions are (w) x (d) x (h). You can read more about the products and see specifications on your local Brother website

18

6

Mobile options for print and scan Brother's inkjet all-in-one A4 series offers a variety of mobile options that makes working with print and scan more flexible and easy to do. Choose between mobile options and apps such as iPrint&Scan, AirPrint, Google Cloud Print<sup>™</sup> and Web Connect.