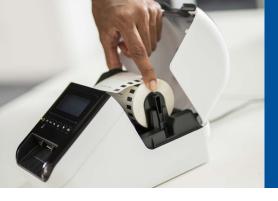

## Professional mono laser printers

WIRELESS NETWORK USB

Mono laser printers for high-volume printing needs. A fast and reliable series that delivers the best and sharpest monochrome prints in its class. And they go on performing – day after day, month after month, year after year.

- Windows, Mac, Citrix and Linux compatible
- PCL®6 (DOS), BR-Script3, IBM® Proprinter XL and EpsonR FX-850 compatible
- First page printed in less than 7.5 seconds
- Automatic duplex printing (2-sided printing)
- NFC for identification and print
- Built-in gigabit network card
- Built-in wireless network card
- Hi-Speed USB 2.0
- Up to 520 sheet paper tray and 50 sheet multi-purpose tray
- Optional mailbox with four trays (4 x 100 or 2 x 400 sheets)
- Optional super high yield toner
- Web Connect