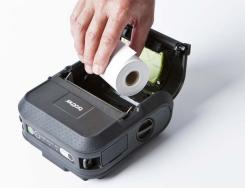

#### HL-L5200DWT 🍄 🍄

Same as HL-L5200DW, plus

- Supplied with optional paper tray for 520 sheets
- Size: 373 x 388 x 387mm
- Weight: 14.6kg

#### The mobile world:

iPrint&Scan – print directly from a smartphone or tablet

- AirPrint print from your Apple device without an app
- Google Cloud Print™ print via the Internet

SERVIC ECOL SE

Dimensions are (w) x (d) x (h). You can read more about the products and see specifications on your local Brother website

Low-cost operations Using only a single toner, mono laser printers offer low consumptions costs.