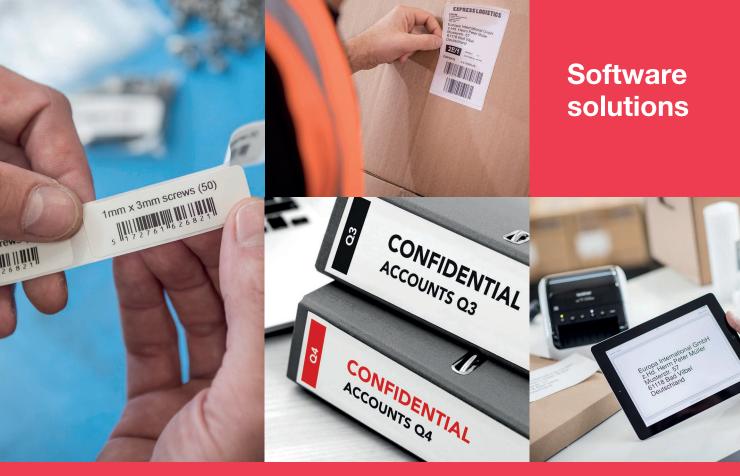

t
- Withstands temperatures from 0 °C to 40 °C and humidity of 20-80% (without forming condensation)
- Size: 162 x 176 x 77mm
- Weight: 850g (incl. battery)

#### RJ-4230B

- Up to 104mm receipt and label printing
- Built-in Bluetooth (MFi) connectivity
- NFC connectivity
- Robust 2.1m drop test
- Withstands temperatures from -20°C to +60°C and humidity of 10-90% (without forming condensation)
- Size: 153 x 159 x 68mm
- Weight: 850g (incl. battery)

#### RJ-4250WB 🍄

- Up to 104mm receipt and label printing
- Built-in Bluetooth (MFi) connectivity
- Wi-Fi interface
- NFC connectivity
- Robust 2.1m drop test
- Withstands temperatures from -20°C to +60°C and humidity of 10-90% (without forming condensation)
- Size: 153 x 159 x 68mm
- Weight: 850g (incl. battery)





### Versatile labelling



broth

**Professional Brother label printer series for all industries** 



#### More efficient labelling

Combining the convenience of the mobile printer with the stationary printer's speed, features and media capabilities, you can guickly and easily print anything from price tags with barcodes to ID labels for laboratory tests.



### **Professional label printers**



Bridge the gap between stationary and mobile printing with these compact label/receipt printers. The series consists of four models with different print resolutions and connectivity. All models come with USB and serial\* interface ports, while the TD-2120N, TD-2130N and TD-2130NHC also have wired network cards and USB host ports, with the option of adding a module for Wi-Fi or Bluetooth.

• Max. label width 63mm

USB

-