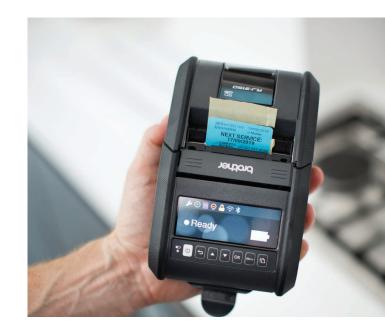

#### HL-L5200DWT 🍄 🍄

Same as HL-L5200DW, plus

- Supplied with optional paper tray for 520 sheets
- Size: 373 x 388 x 387mm
- Weight: 14.6kg

#### The mobile world:

iPrint&Scan – print directly from a smartphone or tablet

- AirPrint print from your Apple device without an app
- Google Cloud Print™ print via the Internet

SERVIC ECOL SE

Dimensions are (w) x (d) x (h). You can read more about the products and see specifications on your local Brother website

Low-cost operations Using only a single toner, mono laser printers offer low consumptions costs.