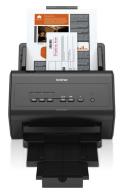

#### Separate consumables

Our machines feature separate consumables, which is an advantage because you only need to change those that are used up – and that means savings on operating costs. You can often choose toners in different sizes – using larger sizes means further consumption savings.

## **Mono laser printers**

WIRELESS\* NETWORK USB CABLE\*

Mono laser printers with good performance, fast printing speed and flexible paper handling. Increase your efficiency and get excellent results every time.

- Windows, Mac, Citrix and Linux compatible
- PCL®6 (DOS), BR-Script3, IBM® Proprinter XL and Epson® FX-850 compatible
- LCD display makes it easy to see the printer's status

   and whether any consumables need to be replaced
- Print up to 40ppm
- First page printed in less than 7.2 seconds
- Automatic duplex printing (2-sided printing)
- Hi-Speed USB 2.0
- Up to 250 sheet paper tray and 50 sheet multi-purpose tray
- Optional additional paper trays for 250/520 sheets\*
- Optional high yield tone