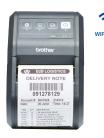

#### HL-L5200DWT 🍄 🍄

Same as HL-L5200DW, plus

- Supplied with optional paper tray for 520 sheets
- Size: 373 x 388 x 387mm
- Weight: 14.6kg

#### The mobile world:

iPrint&Scan – print directly from a smartphone or tablet

- AirPrint print from your Apple device without an app
- Google Cloud Print™ print via the Internet

SERVIC ECOL SE

Dimensions are (w) x (d) x (h). You can read more about the products and see specifications on your local Brother website

Low-cost operations Using only a single toner, mono laser printers offer low consumptions costs.