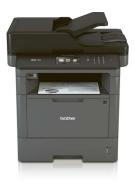

# Professional mono laser printers, all-in-one

All-in-one mono laser printers – for professional users who also need copying and colour scan functions. The MFC model also has built-in fax. Duplex printing is available in both models, enabling print on both sides of the paper in a single pass.

#### DCP-L5500DN 🌣 🍄 🍄

- Up to 40 sheet document feeder (ADF)
- Size: 435 x 427 x 486mm
- Weight: 16.4kg

#### MFC-L5700DN 🍄 🍄 🍄

- Send or receive faxes directly on your PC
- Up to 50 sheet document feeder (ADF)
- Size: 435 x 427 x 486mm
- Weight: 16.5kg