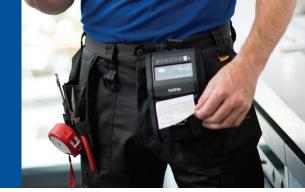

#### HL-L5200DWT 🍄 🍄

Same as HL-L5200DW, plus

- Supplied with optional paper tray for 520 sheets
- Size: 373 x 388 x 387mm
- Weight: 14.6kg

#### The mobile world:

iPrint&Scan – print directly from a smartphone or tablet

- AirPrint print from your Apple device without an app
- Google Cloud Print™ print via the Internet

SERVIC ECOL SE

Dimensions are (w) x (d) x (h). You can read more about the products and see specifications on your local Brother website

Low-cost operations Using only a single toner, mono laser printers offer low consumptions costs.