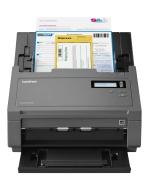

nter via PC
- Resolution up to: 600 × 600dpi (optical) and 600 × 600dpi (interpolated)
- SuperSpeed USB 3.0 (backwards compatible with 2.0)
- 512MB memory
- 2 lines /16 character backlit LCD display
- Software included: Windows: Button Manager V2, DS Capture, Nuance®, OmniPage SE 18 and QuickScan Pro Trial Mac: DS Capture and PageManager 9
- Supplied with power supply cord, USB cable, software drivers, DVD with quick setup guide and user manual
- ISIS compatible and Kofax certified

\*Download free software from your local Brother website \*\*Capacity depends on paper weight. \*\*\*Windows only.

#### PDS-5000

- Up to 60ppm (A4) or 120ipm at 300dpi
- Size: 316 x 187 x 183mm
- Weight: 4.7kg



#### PDS-6000

- Up to 80ppm (A4) or 160ipm at 300dpi
- Size: 316 x 187 x 183mm
- Weight: 4.7kg







# PocketJet

Compact portable printers that give a flexible print solution, which can be used anywhere.

0



PocketJet These compact mobile printers deliver a robust and durable printing solution.



## **PocketJet** (mobile printers)



Our PocketJet series printers are designed for those who be mounted in a car and connected to the cigarette lighter

- Fast printing speeds of up to 8ppm

- Uses rechargeable batteries, AC adapter or car adapter (all sold separately)
- Supplied with quick setup guide, CD-ROM (printer driver
- Wide range of optional accessories available see page 55

#### PJ-722

- 203 × 200dpi print resolution • Printable area: A4 format
- (max. print width 204.2mm) • Size: 255 x 55 x 30mm
- Weight: 480g

#### PJ-762 🍄

Same as PJ-722, plus

Bluetooth



#### PJ-723