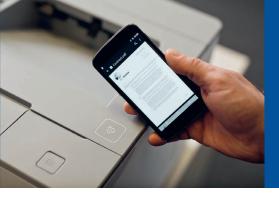

# The digital and mobile world

Many of our printers give you the opportunity to work in a more mobile way. Several of our printers are compatible with a number of mobile solutions, providing you with fast and efficient ways to remotely manage printing and scanning operations, as well as upload documents via the Internet<sup>\*</sup>.

#### Brother iPrint&Scan

iPrint&Scan is a free Brother app that allows you to print out web pages, pictures in various formats and documents from, for example, Dropbox, Google Drive<sup>™</sup>, OneDrive<sup>®</sup> and Evernote<sup>®</sup>. You can scan to your Apple iPhone, iPad, Android or Windows Phone over the wireless network<sup>\*\*</sup>. A practical and easy-to-use solution – just download the app, and it will automatically search for supported printers in the local wireless network.

#### The mobile world:

iPrint&Scan – print directly from a smartphone or tablet

- AirPrint print from your Apple device without an app
- Google Cloud Print™ print via the Internet

30150025

Dimensions are (w) x (d) x (h). You can read more about the products and see specifications on your local Brother website