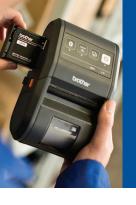

#### HL-L5200DWT 🍄 🍄

Same as HL-L5200DW, plus

- Supplied with optional paper tray for 520 sheets
- Size: 373 x 388 x 387mm
- Weight: 14.6kg

#### The mobile world:

iPrint&Scan – print directly from a smartphone or tablet

- AirPrint print from your Apple device without an app
- Google Cloud Print™ print via the Internet

SERVIC ECOL SE

Dimensions are (w) x (d) x (h). You can read more about the products and see specifications on your local Brother website

Low-cost operations Using only a single toner, mono laser printers offer low consumptions costs.