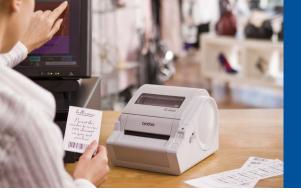

## Professional mono laser printers

WIRELESS NETWORK USB

Mono laser printers for high-volume printing needs. A fast and reliable series that delivers the best and sharpest monochrome prints in its class. And they go on performing – day after day, month after month, year after year.

- Windows, Mac, Citrix and Linux compatible
- PCL®6 (DOS), BR-Script3, IBM® Proprinter XL and EpsonR FX-850 compatible
- First page printed in less than 7.5 seconds
- Automatic duplex printing (2-sided printing)
- NFC for identification and print
- Built-in gigabit network card
- Built-in wireless network card
- Hi-Speed USB 2.0
- Up to 520 sheet paper tray and 50 sheet multi-purpose tray
- Optional mailbox with four trays (4 x 100 or 2 x 400 sheets)
- Optional super high yield toner
- Web Connect