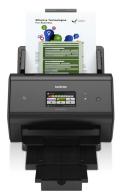

## Professional mono laser printers

WIRELESS NETWORK USB

Mono laser printers for high-volume printing needs. A fast and reliable series that delivers the best and sharpest monochrome prints in its class. And they go on performing – day after day, month after month, year after year.

- Windows, Mac, Citrix and Linux compatible
- PCL®6 (DOS), BR-Script3, IBM® Proprinter XL and EpsonR FX-850 compatible
- First page printed in less than 7.5 seconds
- Automatic duplex printing (2-sided printing)
- NFC for identification and print
- Built-in gigabit network card
- Built-in wireless network card
- Hi-Speed USB 2.0
- Up to 520 sheet paper tray and 50 sheet multi-purpose tray
- Optional mailbox with four trays (4 x 100 or 2 x 400 sheets)
- Optional super high yield toner
- Web Connect