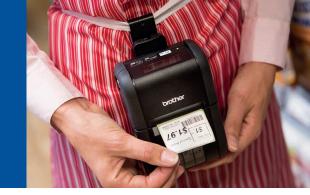

#### HL-L5200DWT 🍄 🍄

Same as HL-L5200DW, plus

- Supplied with optional paper tray for 520 sheets
- Size: 373 x 388 x 387mm
- Weight: 14.6kg

#### The mobile world:

iPrint&Scan – print directly from a smartphone or tablet

- AirPrint print from your Apple device without an app
- Google Cloud Print™ print via the Internet

SERVIC ECOL SE

Dimensions are (w) x (d) x (h). You can read more about the products and see specifications on your local Brother website

Low-cost operations Using only a single toner, mono laser printers offer low consumptions costs.