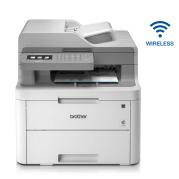

# LED colour printers, all-in-one

With an all-in-one colour printer, you have all the most important office machine functions in a single machine: colour printer, scanner and copier. Choose the MFC model if you also need fax.

- Windows, Mac, Citrix and Linux compatible
- PCL®6 (DOS) and BR-Script3 compatible
- First page printed in less than 16 seconds (colour)
- Wired and wireless connectivity
- Automatic duplex printing (2-sided printing)
- Scan to email, image, file, OCR, FTP or network
- 9.3cm colour touchscreen
- Up to 50-sheet document feeder
- Up to 250 sheet paper tray and manual feed slot
- Secure Print function
- Optional high yield toners
- Four separate toners
- \*Depending on mode

#### DCP-L3550CDW 🍄 🍄 🍄

- Very quiet, only 45dBA
- Prints up to 18ppm in both colour and mono
- Size: 410 x 475 x 414mm
- Weight: 23.2kg