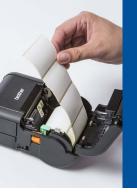

dapter or car adapter (all sold separately)
- Supplied with quick setup guide, CD-ROM (printer driver
- Wide range of optional accessories available see page 55

#### PJ-722

- 203 × 200dpi print resolution • Printable area: A4 format
- (max. print width 204.2mm) • Size: 255 x 55 x 30mm
- Weight: 480g

#### PJ-762 🍄

Same as PJ-722, plus

Bluetooth



#### PJ-723

- 300 × 300dpi print resolution
- Printable area: A4 format (max. print width 208.8mm)
- Size: 255 x 55 x 30mm
- Weight: 480g



#### PJ-763 🍄 Same as PJ-723, plus

Bluetooth



#### PJ-763MFi 🍄 Same as PJ-763, plus Print from Apple device

via Bluetooth

### PJ-773 🍄 🌣





**iPrint&Scan** – print directly from a smartphone or tablet AirPrint – print from your Apple device without an app (The services may depend on the model).



#### Perfect on the go

The RJ series' impressive print speed, solid design and many usages make the printers capable of fulfilling the demands from many different industries. Connectivity through Bluetooth, wireless network or USB makes it possible to print wherever you are, even in the most extreme environments.



# RuggedJet (2-inch mobile receipt and label printers)



The RuggedJet series offers mobile printing solutions with versatile connectivity options that will increase the productivity of the employees and improve your customers' satisfaction. In modern business life, you need to differentiate yourself from your competition and perform better, and these printers do just that. The solid and practical design together with the many options for connectivity make them perfect for