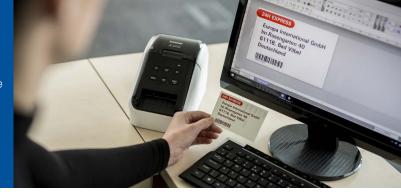

## Professional mono laser printers

WIRELESS NETWORK USB

Mono laser printers for high-volume printing needs. A fast and reliable series that delivers the best and sharpest monochrome prints in its class. And they go on performing – day after day, month after month, year after year.

- Windows, Mac, Citrix and Linux compatible
- PCL®6 (DOS), BR-Script3, IBM® Proprinter XL and EpsonR FX-850 compatible
- First page printed in less than 7.5 seconds
- Automatic duplex printing (2-sided printing)
- NFC for identification and print
- Built-in gigabit network card
- Built-in wireless network card
- Hi-Speed USB 2.0
- Up to 520 sheet paper tray and 50 sheet multi-purpose tray
- Optional mailbox with four trays (4 x 100 or 2 x 400 sheets)
- Optional super high yield toner
- Web Connect