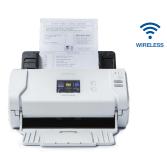

## **Mono laser printers**

WIRELESS\* NETWORK CABLE\*

Everything you need for 3 years of printing in one box. Stylish All In Box printer that delivers high-quality mono print, but are so compact that it can be placed on a shelf or beside a workstation.

- Print up to 20 ppm
- Built-in wireless network carc
- Up to 150-sheet paper tray

Mono laser printers for low-volume printing needs. The models feature duplex (2-sided) printing, to automatically print on both sides of the paper. There is a separate toner and drum, so only empty units will need to be replaced.

- Windows, Mac and Linux compatible
- First page printed in less than 8.5 seconds\*
- Very quite, less than 50dBA
- Duplex printing (2-sided printing)
- Hi-Speed USB 2.0
- Up to 250 sheet paper tray and manual feed slot
- Optional high yield toner