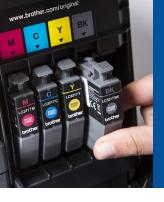

#### Separate consumables

Our machines feature separate consumables, which is an advantage because you only need to change those that are used up – and that means savings on operating costs. You can often choose toners in different sizes – using larger sizes means further consumption savings.