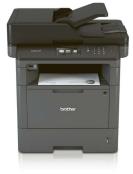

# Professional mono laser printers, all-in-one

All-in-one mono laser printers – for professional users who also need copying and colour scan functions. The MFC model also has built-in fax. Duplex printing is available in both models, enabling print on both sides of the paper in a single pass.

#### DCP-L5500DN 🌣 🍄 🍄

- Up to 40 sheet document feeder (ADF)
- Size: 435 x 427 x 486mm
- Weight: 16.4kg

#### MFC-L5700DN 🍄 🍄 🍄

- Send or receive faxes directly on your PC
- Up to 50 sheet document feeder (ADF)
- Size: 435 x 427 x 486mm
- Weight: 16.5kg