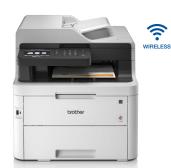

# LED colour printers, all-in-one

With an all-in-one colour printer, you have all the most important office machine functions in a single machine: colour printer, scanner and copier. Choose the MFC model if you also need fax.

- Windows, Mac, Citrix and Linux compatible
- PCL®6 (DOS) and BR-Script3 compatible
- First page printed in less than 16 seconds (colour)
- Wired and wireless connectivity
- Automatic duplex printing (2-sided printing)
- Scan to email, image, file, OCR, FTP or network
- 9.3cm colour touchscreen
- Up to 50-sheet document feeder
- Up to 250 sheet paper tray and manual feed slot
- Secure Print function
- Optional high yield toners
- Four separate toners
- \*Depending on mode

#### MFC-L3750CDW 🌣 🍄 🍄

- With fax
- Very quiet, only 47dBA
- Prints up to 24ppm in both colour and mono
- Direct print to/scan from USB
- Fax without using a PC
- PC fax
- Size: 410 x 475 x 414mm
- Weight: 23.4kg