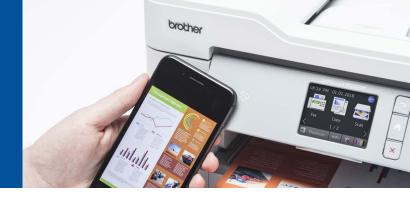

# The digital and mobile world

Many of our printers give you the opportunity to work in a more mobile way. Several of our printers are compatible with a number of mobile solutions, providing you with fast and efficient ways to remotely manage printing and scanning operations, as well as upload documents via the Internet<sup>\*</sup>.

#### AirPrint

Print wirelessly straight from your iPhone or iPad, without having to install a printer driver. Just connect your Apple device to the printer, and print out websites, tickets, boarding cards, emails and anything else you need to print here and now.

#### Brother iPrint&Scan

iPrint&Scan is a free Brother app that allows you to print out web pages, pictures in various formats and documents from, for example, Dropbox, Google Drive<sup>™</sup>, OneDrive<sup>®</sup> and Evernote<sup>®</sup>. You can scan to your Apple iPhone, iPad, Android or Windows Phone over the wireless network<sup>\*\*</sup>. A practical and easy-to-use solution – just download the app, and it will automatically search for supported printers in the local wireless network.