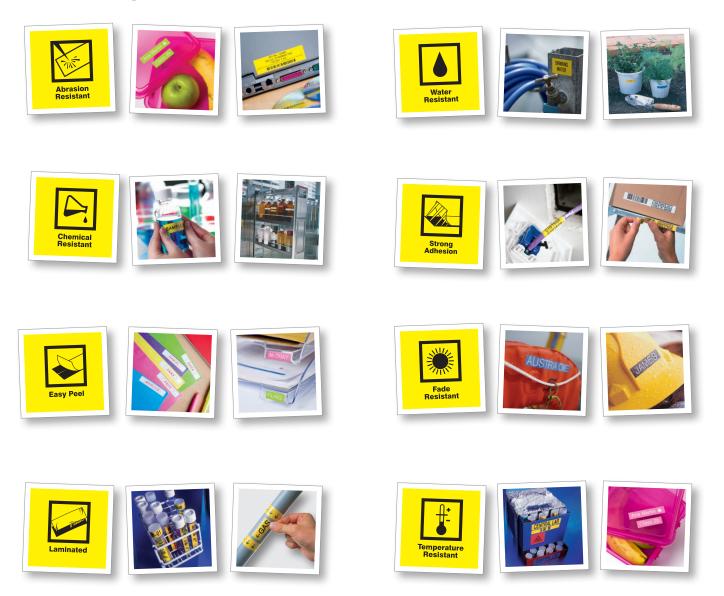

- Windows, Mac, Citrix and Linux compatible
- PCL®6 (DOS), BR-Script3, IBM® Proprinter XL and EpsonR FX-850 compatible
- First page printed in less than 7.5 seconds
- Automatic duplex printing (2-sided printing)
- NFC for identification and print
- Built-in gigabit network card
- Built-in wireless network card
- Hi-Speed USB 2.0
- Up to 520 sheet paper tray and 50 sheet multi-purpose tray
- Optional mailbox with four trays (4 x 100 or 2 x 400 sheets)
- Optional super high yield toner
- Web Connect

\*Different product numbers for 250 and 520 sheet paper trays and tower tray.

#### The mobile world:

- iPrint&Scan print directly from a smartphone or tablet
- AirPrint print from your Apple device without an app
- Google Cloud Print<sup>M</sup> print via the Internet
- Web Connect print from many cloud services, such as: Google Drive<sup>TM</sup>, Dropbox, Evernote, Box & OneDrive (The services may depend on the model.)