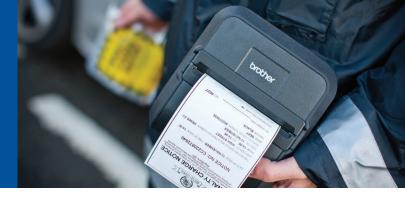

#### HL-L5200DWT 🍄 🍄

Same as HL-L5200DW, plus

- Supplied with optional paper tray for 520 sheets
- Size: 373 x 388 x 387mm
- Weight: 14.6kg

#### The mobile world:

iPrint&Scan – print directly from a smartphone or tablet

- AirPrint print from your Apple device without an app
- Google Cloud Print™ print via the Internet

SERVIC ECOL SE

Dimensions are (w) x (d) x (h). You can read more about the products and see specifications on your local Brother website

Low-cost operations Using only a single toner, mono laser printers offer low consumptions costs.