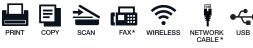

## **Mono laser printers**

WIRELESS\* NETWORK CABLE\*

Everything you need for 3 years of printing in one box. Stylish All In Box printer that delivers high-quality mono print, but are so compact that it can be placed on a shelf or beside a workstation.

## **Mono laser printers**

WIRELESS\* NETWORK USB CABLE\*

Mono laser printers with good performance, fast printing speed and flexible paper handling. Increase your efficiency and get excellent results every time.

## Professional mono laser printers

WIRELESS NETWORK USB

Mono laser printers for high-volume printing needs. A fast and reliable series that delivers the best and sharpest monochrome prints in its class. And they go on performing – day after day, month after month, year after year.