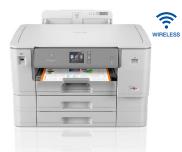

# Professional colour inkjet, all-in-one A3

Professional colour inkjet series with print, scan, fax and copying plus wireless connectivity for the busy workgroup with the need of a stable multi-function printer. These reliable and robust all-in-one printer were built for business and designed to last. With large paper capacity and an efficient 50 sheet automatic document feeder, they are efficient work horses. The series is compatible with several mobile solutions and gives you fast and efficient possibilities to remotely print, scan and upload documents via the Internet.

#### MFC-J5945DW 🍄 🍄 🍄

- Duplex print, scan, fax and copy up to A4
- 9.3cm touchscreen2 x 250 sheet paper
- trays (A4/A3)
- Multi-purpose tray for either A4 (100 sheets) or A3 (50 sheets)
- Size: 545 x 436 x 379mm
- Weight: 20.9kg

#### MFC-J6945DW 🌣 🌣 🌣

- Duplex print, scan, fax and copy up to A3
- 9.3cm touchscreen2 x 250 sheet paper
- tray (A4/A3)
- Multi-purpose tray for either A4 (100 sheets) or A3 (50 sheets)
- Size: 575 x 477 x 379mm
- Weight: 24.2kg

#### MFC-J6947DW 🍄 🍄 🍄

Same as MFC-J6945DW, plus:

- 3 x 250 sheet paper trays
- Size: 575 x 477 x 449mmWeight: 27.9kg

Fax reception Our fax machine comes with fax/voice call detection,allowing faxes to be received directly on the device.