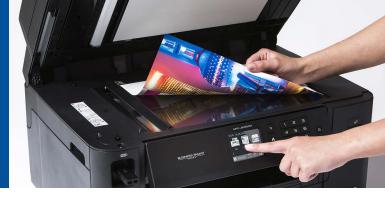

Servic ECOL 4 M M M M 00150025

Dimensions are (w) x (d) x (h). You can read more about the products and see specifications on your local Brother website

**Colour scanning** On all of our all-in-one printers, you can scan your documents in colour.