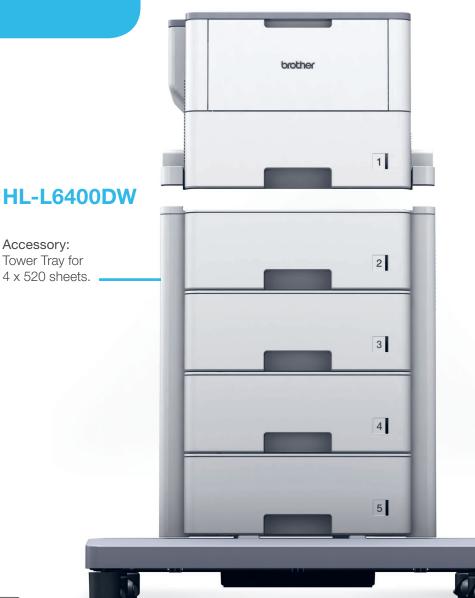

#### HL-L6400DW 🍄 🍄 🍄

- Prints up to 50ppm
- Option of additional paper tray for 3 x 250 sheets or 2 x 520 sheets, or tower tray (4 x 520 sheets)\*
- Optional ultra high yield toner for 20,000 pages
- Size: 400 x 396 x 288mm
- Weight: 13.4kg

#### HL-L6400DWT 🔅 🍄 🍄

- Same as HL-L6400DW, plus

  Supplied with optional paper
- tray for 520 sheets

  Optional paper tray
- for 250/520 sheets\*
- Size: 400 x 396 x 420mm
- Weight: 17.3kg

\*Different product numbers for 250 and 520 sheet paper trays and tower tray.