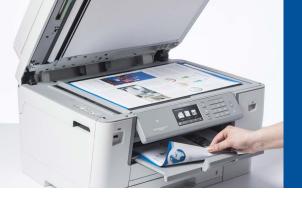

# Professional colour inkjet, all-in-one A3

Professional colour inkjet series with print, scan, fax and copying plus wireless connectivity for the busy workgroup with the need of a stable multi-function printer. These reliable and robust all-in-one printer were built for business and designed to last. With large paper capacity and an efficient 50 sheet automatic document feeder, they are efficient work horses. The series is compatible with several mobile solutions and gives you fast and efficient possibilities to remotely print, scan and upload documents via the Internet.

- Windows, Mac, Citrix and Linux compatible
- PCL®6 (DOS) and PS emulation
- A3 printing, scanning, copying and fax handling\*
- Print up to 20ipm in colour\*\*
- Borderless printing up to A3
- Up to 50 sheet automatic document feeder (ADF)
- NFC connectivity, built-in wired and wireless network cards
- Scan to email, image, file or OCR, FTP, network or USB key
- Scan to email server\*\*\*
- Scan to Microsoft® Office (Word, Excel, PowerPoint)
- Fax without using a PC
- Optional high yield ink cartridges
- Four separate ink cartridges