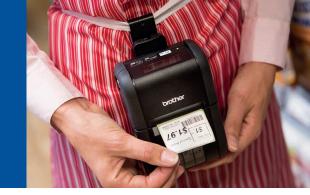

#### HL-L5200DWT 🍄 🍄

Same as HL-L5200DW, plus

- Supplied with optional paper tray for 520 sheets
- Size: 373 x 388 x 387mm
- Weight: 14.6kg