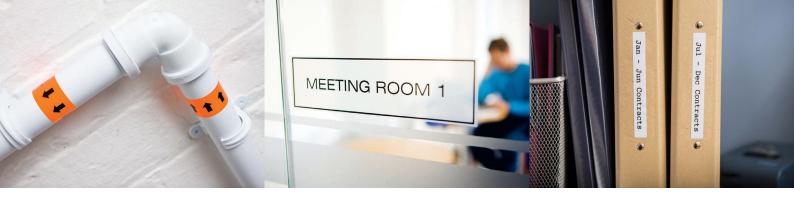

ooking labels.





#### **Express mode**

Brother knows that you sometimes like to print more customised labels, with frames, images, screenshots, logos or the like to get an even more professional appearance. This type of label can easily be made in the Express mode of the Brother software.

In Express mode, you have access to all the main features to make personal and professional-looking labels, shown in a very easy-to-understand way.

#### **Professional mode**

For users who need even more specific and customised information on their labels, such as barcodes, tables, sequential numbering, etc., the Professional mode is the perfect solution.

Professional mode is more advanced than Express mode, and gives you access to a wide range of professional features in a clear and simple way.



### P-touch information

#### P-touch – labels that last!

The P-touch labelling system is designed to enable easy labelling wherever needed. Choose between ergonomic, handheld models that are easy to carry around, or compact desktop models that sit on your desk, but can also be taken along if the need arises. Whichever model you choose, our unique TZe tape will ensure that your labels will last for years.

In a busy working environment, it is important to have the right equipment at hand. Our professional labelling machines will meet all your labelling requirements, helping you to get things in order guickly and easily. You can connect label printers to your PC or Mac, and via the supplied software, you can design your own labels directly on the screen and print them out.

There is a wi