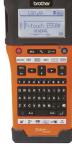

## Professional mono laser printers

WIRELESS NETWORK USB

Mono laser printers for high-volume printing needs. A fast and reliable series that delivers the best and sharpest monochrome prints in its class. And they go on performing – day after day, month after month, year after year.

- Windows, Mac, Citrix and Linux compatible
- PCL®6 (DOS), BR-Script3, IBM® Proprinter XL and EpsonR FX-850 compatible
- First page printed in less than 7.5 seconds
- Automatic duplex printing (2-sided printing)
- NFC for identification and print
- Built-in gigabit network card
- Built-in wireless network card
- Hi-Speed USB 2.0
- Up to 520 sheet paper tray and 50 sheet multi-purpose tray
- Optional mailbox with four trays (4 x 100 or 2 x 400 sheets)
- Optional super high yield toner
- Web Connect