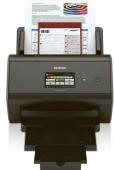

emory
- Size: 306 x 258 x 250mm
- Weight: 4.45kg

#### ADS-2800W 🍄 🍄

- Scan speed up to 40ppm 1-sided, 80ipm (40 sheets) 2-sided (A4)
- 512MB memory
- Built-in wireless network card
- 9.3cm touchscreen
- Scans to network, email address book, or cloud
- Scan to Microsoft® Office (Word, Excel, PowerPoint)
  Size: 306 x 258 x 250mm
- Weight: 4.55kg



- Scan speed up to 50ppm sided, 100ipm (50 sheets) 2-sided (A4)
- 256MB memory
- Size: 306 x 258 x 250mm
- Weight: 4.45kg

#### ADS-3600W 🍄 🍄

- Scan speed up to 50ppm 1-sided, 100ipm (50 sheets) 2-sided (A4)
- 512MB memory
- Built-in wireless network card
- 9.3cm LCD touchscreen
- Scan to network, email address book, or cloud
- Scan to Microsoft® Office (Word, Excel, PowerPoint)
- NFC connectivity
- Size: 306 x 258 x 250mm
- Weight: 4.55kg











### Robust high-speed professional document scanner

Unrivalled paper handling, advanced image processing and a variety of scan-to functions – ideal for archiving large quantities of documents.



## Professional colour scanners



Document scanners for companies with large digitisation needs. With high scanning speed, robust design and advanced image processing functions, scanning large quantities of documents will be faster and more efficient.

- Compatible with Windows, Mac\* and Linux\*
- Colour scanning
- Up to 100 sheet document feeder (ADF)\*\*
- Scan to email, image, file, OCR, FTP, network\*\*\* SharePoint\*\*\*, application or printer via PC
- Resolution up to: 600 × 600dpi (optical) and 600 × 600dpi (interpolated)
- SuperSpeed USB 3.0 (backwards compatible with 2.0)
- 51