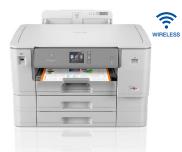

# Professional colour inkjet, all-in-one A3

Professional colour inkjet series with print, scan, fax and copying plus wireless connectivity for the busy workgroup with the need of a stable multi-function printer. These reliable and robust all-in-one printer were built for business and designed to last. With large paper capacity and an efficient 50 sheet automatic document feeder, they are efficient work horses. The series is compatible with several mobile solutions and gives you fast and efficient possibilities to remotely print, scan and upload documents via the Internet.

- Windows, Mac, Citrix and Linux compatible
- PCL®6 (DOS) and PS emulation
- A3 printing, scanning, copying and fax handling\*
- Print up to 20ipm in colour\*\*
- Borderless printing up to A3
- Up to 50 sheet automatic document feeder (ADF)
- NFC connectivity, built-in wired and wireless network cards
- Scan to email, image, file or OCR, FTP, network or USB key
- Scan to email server\*\*\*
- Scan to Microsoft® Office (Word, Excel, PowerPoint)
- Fax without using a PC
- Optional high yield ink cartridges
- Four separate ink cartridges

#### MFC-J5945DW 🍄 🍄 🍄

- Duplex print, scan, fax and copy up to A4
- 9.3cm touchscreen2 x 250 sheet paper
- trays (A4/A3)
- Multi-purpose tray for either A4 (100 sheets) or A3 (50 sheets)
- Size: 545 x 436 x 379mm
- Weight: 20.9kg

#### MFC-J6945DW 🌣 🌣 🌣

- Duplex print, scan, fax and copy up to A3
- 9.3cm touchscreen2 x 250 sheet paper
- tray (A4/A3)
- Multi-purpose tray for either A4 (100 sheets) or A3 (50 sheets)
- Size: 575 x 477 x 379mm
- Weight: 24.2kg

#### MFC-J6947DW 🍄 🍄 🍄

Same as MFC-J6945DW, plus:

- 3 x 250 sheet paper trays
- Size: 575 x 477 x 449mmWeight: 27.9kg

Fax reception Our fax machine comes with fax/voice call detection,allowing faxes to be received directly on the device.