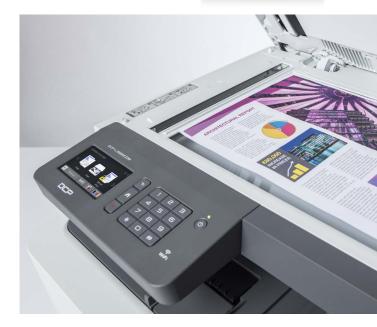

# LED colour printers, all-in-one

With an all-in-one colour printer, you have all the most important office machine functions in a single machine: colour printer, scanner and copier. Choose the MFC model if you also need fax.

- Windows, Mac, Citrix and Linux compatible
- PCL®6 (DOS) and BR-Script3 compatible
- First page printed in less than 16 seconds (colour)
- Wired and wireless connectivity
- Automatic duplex printing (2-sided printing)
- Scan to email, image, file, OCR, FTP or network
- 9.3cm colour touchscreen
- Up to 50-sheet document feeder
- Up to 250 sheet paper tray and manual feed slot
- Secure Print function
- Optional high yield toners
- Four separate toners
- \*Depending on mode