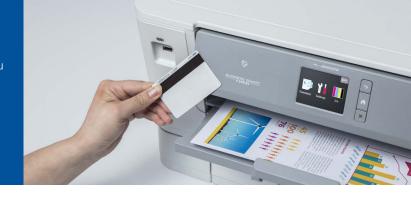

#### NFC – Near Field Communication

NFC (Near Field Communication) is a standard communication format allowing mobile devices to connect to other equipment. For example this technology can be used for data transfer, identification or payment. We use NFC to either connect for printing or scanning, or just for identification via the machine.

**Be GDPR compliant with NFC** NFC (Near Field Communication) helps you control who has access to your printouts and keeps your confidential documents private. Just swipe a card close to the printer in order to verify that you have permission to access the printouts.