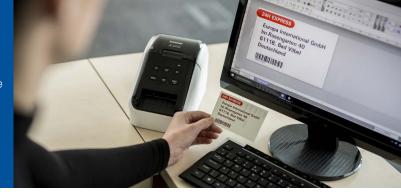

esign software.

#### TD-4000

- Resolution: 300 × 300dpi
- Print speed up to 110mm/sec.
- Uses RD rolls up to 102mm
- Automatic cutter
- Print up to 9,999 labels per job\*\*
- Supports more than 15 popular 1D and 2D barcode protocols\*\*
- Link to data in .xls and .mdb files,
- as well as SQL server databases\*\*
  Automatic printing of date/time\*\*
- Connectivity via USB/serial RS 232 port
- Size: 173 x 229 x 158mm
- Weight: 1.81kg (without RD-rolls)

#### TD-4100N

#### As TD-4000, plus

- Built-in wired network card
- Supports Windows Server 2003 and 2008
- Supplied with network printer management software
- Size: 173 x 229 x 158mm
- Weight: 1.83kg







Make it visible Whether you label food, letters or create temporary indoor signing, the QL label printers will make a difference.



## **QL** label printers



WIRELESS\* NETWORK USB

These label printers is for indoor signing. All these label printers are PC connected and as such, you can print whatever you create on your PC. The label width is up to 62mm.

- Design labels directly on your PC screen, with your own PC's fonts, logos, clipart and more
- Windows and Mac compatible
- Uses DK rolls up to 62mm
- High-quality up to 300 x 600dpi print resolution
- Automatic cutter
- Automatic label type recognition
- Barcode printing
- Repeated printing
- Automatic numbering
- Label templates
- Time/date function
- Connect to PC via USB cable
- Supplied with powersupply cord and USB cable, plus two starter rolls
- Many label types and sizes available see page 53

\*Depending on model. \*\*Standard address label. \*\*\*Windo