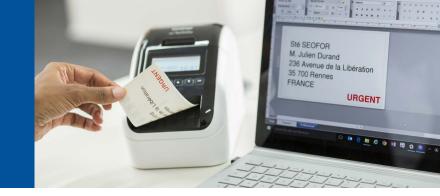

can read more about the products and see specifications on your local Brother website

VC-500W

- Size: 113 x 116 x 96mm
- Weight: 660g





#### **CZ** labels

| Casette type                         | Width | Length |
|--------------------------------------|-------|--------|
| CZ-1001 roll cassette                | 9mm   | 5m     |
| CZ-1002 roll cassette                | 12mm  | 5m     |
| CZ-1003 roll cassette                | 19mm  | 5m     |
| CZ-1004 roll cassette                | 25mm  | 5m     |
| CZ-1005 roll cassette                | 50mm  | 5m     |
| CK-1000 print head cleaning cassette | 50mm  | 5m     |





Plug'n'label No software installation required. It's this simple: 1. Connect to PC 2. Write your text 3. Print your label For models: PT-P750W and QL-700/800/810W/1100



## **P-touch Editor software**

P-touch Editor software is included with our label printers for PC – free! The software is easy to use, and is perfect for both beginners and experts. With our powerful software, you can easily create simple labels and design custom labels with barcodes, tables, images, logos, automatic time and date, etc.

The software is installed by default in English, but a number of other languages are also included – perfect for use in international work environments. With the bundled P-touch Editor software\* installed, you can choose to add a special P-touch icon on the toolbar in Word, Excel or Outlook. If you have written a text in Word, you can quickly print a label in three easy steps:

- 1. Highlight the text you want on your label
- 2. Click on the P-touch ic