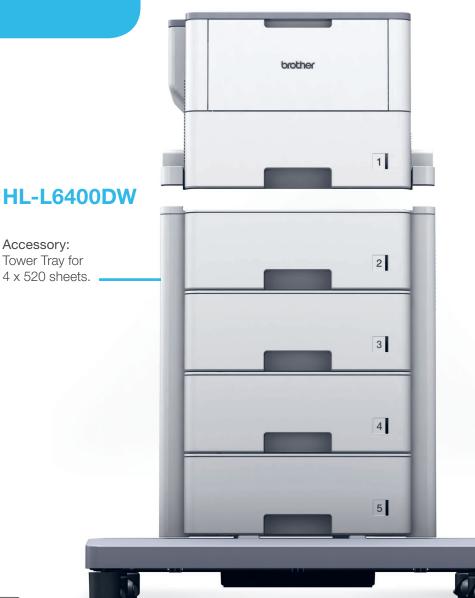

- Windows, Mac, Citrix and Linux compatible
- PCL®6 (DOS), BR-Script3, IBM® Proprinter XL and EpsonR FX-850 compatible
- First page printed in less than 7.5 seconds
- Automatic duplex printing (2-sided printing)
- NFC for identification and print
- Built-in gigabit network card
- Built-in wireless network card
- Hi-Speed USB 2.0
- Up to 520 sheet paper tray and 50 sheet multi-purpose tray
- Optional mailbox with four trays (4 x 100 or 2 x 400 sheets)
- Optional super high yield toner
- Web Connect

\*Different product numbers for 250 and 520 sheet paper trays and tower tray.

#### HL-L6300DW 💠 🍄 🍄

- Prints up to 46ppm
- Option of additional paper tray for 3 x 250 sheets or 2 x 520 sheets, or tower tray (4 x 520 sheets)\*
- Size: 400 x 396 x 288mm
- Weight: 13.2kg

#### HL-L6400DW 🍄 🍄 🍄

- Prints up to 50ppm
- Option of additional paper tray for 3 x 250 sheets or 2 x 520 sheets, or tower tray (4 x 520 sheets)\*
- Optional ultra high yield toner for 20,000 pages
- Size: 400 x 396 x 288mm
- Weight: 13.4kg