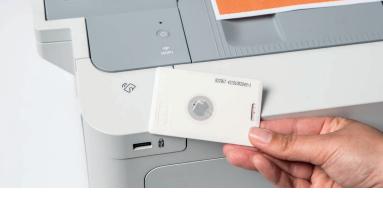

**Be GDPR compliant with NFC** NFC (Near Field Communication) helps you control who has access to your printouts and keeps your confidential documents private. Just swipe a card close to the printer in order to verify that you have permission to access the printouts.

#### NFC – Near Field Communication

NFC (Near Field Communication) is a standard communication format allowing mobile devices to connect to other equipment. For example this technology can be used for data transfer, identification or payment. We use NFC to either connect for printing or scanning, or just for identification via the machine.