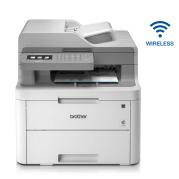

# LED colour printers, all-in-one

With an all-in-one colour printer, you have all the most important office machine functions in a single machine: colour printer, scanner and copier. Choose the MFC model if you also need fax.

- Windows, Mac, Citrix and Linux compatible
- PCL®6 (DOS) and BR-Script3 compatible
- First page printed in less than 16 seconds (colour)
- Wired and wireless connectivity
- Automatic duplex printing (2-sided printing)
- Scan to email, image, file, OCR, FTP or network
- 9.3cm colour touchscreen
- Up to 50-sheet document feeder
- Up to 250 sheet paper tray and manual feed slot
- Secure Print function
- Optional high yield toners
- Four separate toners
- \*Depending on mode

DCP-L3550CDW 00150025 DCP-L3750CDW

#### DCP-L3550CDW 🍄 🍄 🍄

- Very quiet, only 45dBA
- Prints up to 18ppm in both colour and mono
- Size: 410 x 475 x 414mm
- Weight: 23.2kg