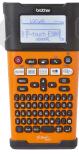

## Professional mono laser printers

WIRELESS NETWORK USB

Mono laser printers for high-volume printing needs. A fast and reliable series that delivers the best and sharpest monochrome prints in its class. And they go on performing – day after day, month after month, year after year.

- Windows, Mac, Citrix and Linux compatible
- PCL®6 (DOS), BR-Script3, IBM® Proprinter XL and EpsonR FX-850 compatible
- First page printed in less than 7.5 seconds
- Automatic duplex printing (2-sided printing)
- NFC for identification and print
- Built-in gigabit network card
- Built-in wireless network card
- Hi-Speed USB 2.0
- Up to 520 sheet paper tray and 50 sheet multi-purpose tray
- Optional mailbox with four trays (4 x 100 or 2 x 400 sheets)
- Optional super high yield toner
- Web Connect