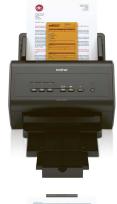

memory
- Size: 306 x 258 x 250mm
- Weight: 4.45kg

#### ADS-2800W 🍄 🍄

- Scan speed up to 40ppm 1-sided, 80ipm (40 sheets) 2-sided (A4)
- 512MB memory
- Built-in wireless network card
- 9.3cm touchscreen
- Scans to network, email address book, or cloud
- Scan to Microsoft® Office (Word, Excel, PowerPoint)
  Size: 306 x 258 x 250mm
- Weight: 4.55kg



- Scan speed up to 50ppm sided, 100ipm (50 sheets) 2-sided (A4)
- 256MB memory
- Size: 306 x 258 x 250mm
- Weight: 4.45kg

#### ADS-3600W 🍄 🍄

- Scan speed up to 50ppm 1-sided, 100ipm (50 sheets) 2-sided (A4)
- 512MB memory
- Built-in wireless network card
- 9.3cm LCD touchscreen
- Scan to network, email address book, or cloud
- Scan to Microsoft® Office (Word, Excel, PowerPoint)
- NFC connectivity
- Size: 306 x 258 x 250mm
- Weight: 4.55kg











### Robust high-speed professional document scanner

Unrivalled paper handling, advanced image processing and a variety of scan-to functions – ideal for archiving large quantities of documents.



## Professional colour scanners



Document scanners for companies with large digitisation needs. With high scanning speed, robust design and advanced image processing functions, scanning large quantities of documents will be faster and more efficient.

- Compatible with Windows, Mac\* and Linux\*
- Colour scanning
- Up to 100 sheet document feeder (ADF)\*\*
- Scan to email, image, file, OCR, FTP, network\*\*\* SharePoint\*\*\*, application or printer via PC
- Resolution up to: 600 × 600dpi (optical) and 600 × 600dpi (interpolated)
- SuperSpeed USB 3.0 (backwards compatible with 2.0)
-