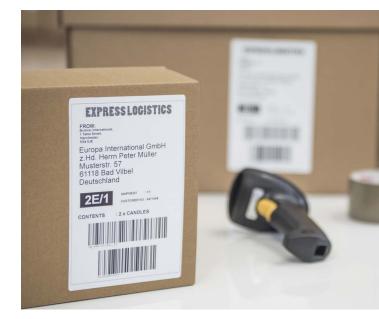

#### Barcode Utility – Scanning documents with barcodes

Brother's Barcode Utility software enables documents that have a barcode to be scanned and processed much faster and reduces the risk of error.