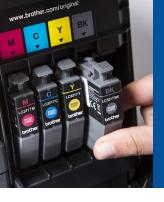

#### Separate consumables

Our machines feature separate consumables, which is an advantage because you only need to change those that are used up – and that means savings on operating costs. You can often choose toners in different sizes – using larger sizes means further consumption savings.

#### Four separate ink cartridges

It is simple to change an empty ink cartridge, and as all Brother inkjet printers have 4 separate cartridges, you only need to change the one that is empty. For your convenience there is also the option of using high yield cartridges, so you can keep on printing for longer.