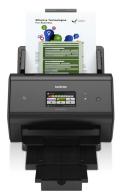

#### Separate consumables

Our machines feature separate consumables, which is an advantage because you only need to change those that are used up – and that means savings on operating costs. You can often choose toners in different sizes – using larger sizes means further consumption savings.

## **Mono laser printers**

WIRELESS\* NETWORK USB CABLE\*

Mono laser printers with good performance, fast printing speed and flexible paper handling. Increase your efficiency and get excellent results every time.

- Windows, Mac, Citrix and Linux compatible
- PCL®6 (DOS), BR-Script3, IBM® Proprinter XL and Epson® FX-850 compatible
- LCD display makes it easy to see the printer's status

   and whether any consumables need to be replaced
- Print up to 40ppm
- First page printed in less than 7.2 seconds
- Automatic duplex printing (2-sided printing)
- Hi-Speed USB 2.0
- Up to 250 sheet paper tray and 50 sheet multi-purpose tray
- Optional additional paper trays for 250/520 sheets\*
- Optional high yield tone