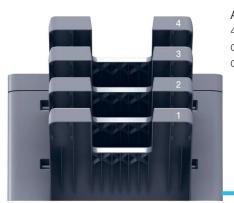

- Windows, Mac, Citrix and Linux compatible
- PCL®6 (DOS), BR-Script3, IBM® Proprinter XL and EpsonR FX-850 compatible
- First page printed in less than 7.5 seconds
- Automatic duplex printing (2-sided printing)
- NFC for identification and print
- Built-in gigabit network card
- Built-in wireless network card
- Hi-Speed USB 2.0
- Up to 520 sheet paper tray and 50 sheet multi-purpose tray
- Optional mailbox with four trays (4 x 100 or 2 x 400 sheets)
- Optional super high yield toner
- Web Connect

\*Different product numbers for 250 and 520 sheet paper trays and tower tray.

#### HL-L6300DW 💠 🍄 🍄

- Prints up to 46ppm
- Option of additional paper tray for 3 x 250 sheets or 2 x 520 sheets, or tower tray (4 x 520 sheets)\*
- Size: 400 x 396 x 288mm
- Weight: 13.2kg

#### HL-L6400DW 🍄 🍄 🍄

- Prints up to 50ppm
- Option of additional paper tray for 3 x 250 sheets or 2 x 520 sheets, or tower tray (4 x 520 sheets)\*
- Optional ultra high yield toner for 20,000 pages
- Size: 400 x 396 x 288mm
- Weight: 13.4kg