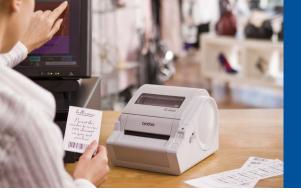

#### HL-L5200DWT 🍄 🍄

Same as HL-L5200DW, plus

- Supplied with optional paper tray for 520 sheets
- Size: 373 x 388 x 387mm
- Weight: 14.6kg

#### The mobile world:

iPrint&Scan – print directly from a smartphone or tablet

- AirPrint print from your Apple device without an app
- Google Cloud Print™ print via the Internet

SERVIC ECOL SE

Dimensions are (w) x (d) x (h). You can read more about the products and see specifications on your local Brother website

Low-cost operations Using only a single toner, mono laser printers offer low consumptions costs.