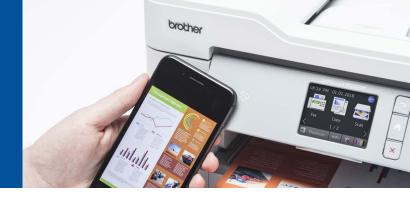

# The digital and mobile world

Many of our printers give you the opportunity to work in a more mobile way. Several of our printers are compatible with a number of mobile solutions, providing you with fast and efficient ways to remotely manage printing and scanning operations, as well as upload documents via the Internet<sup>\*</sup>.

#### Brother iPrint&Scan

iPrint&Scan is a free Brother app that allows you to print out web pages, pictures in various formats and documents from, for example, Dropbox, Google Drive<sup>™</sup>, OneDrive<sup>®</sup> and Evernote<sup>®</sup>. You can scan to your Apple iPhone, iPad, Android or Windows Phone over the wireless network<sup>\*\*</sup>. A practical and easy-to-use solution – just download the app, and it will automatically search for supported printers in the local wireless network.