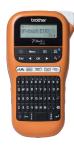

## Professional mono laser printers

WIRELESS NETWORK USB

Mono laser printers for high-volume printing needs. A fast and reliable series that delivers the best and sharpest monochrome prints in its class. And they go on performing – day after day, month after month, year after year.

- Windows, Mac, Citrix and Linux compatible
- PCL®6 (DOS), BR-Script3, IBM® Proprinter XL and EpsonR FX-850 compatible
- First page printed in less than 7.5 seconds
- Automatic duplex printing (2-sided printing)
- NFC for identification and print
- Built-in gigabit network card
- Built-in wireless network card
- Hi-Speed USB 2.0
- Up to 520 sheet paper tray and 50 sheet multi-purpose tray
- Optional mailbox with four trays (4 x 100 or 2 x 400 sheets)
- Optional super high yield toner
- Web Connect