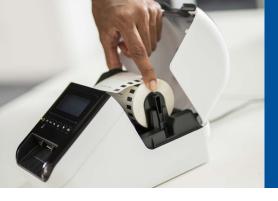

CD-ROM with software, drivers and user manual.
- For available label types and sizes see page 53

\*\*Using P-touch Editor 5 label design software.

#### TD-4000

- Resolution: 300 × 300dpi
- Print speed up to 110mm/sec.
- Uses RD rolls up to 102mm
- Automatic cutter
- Print up to 9,999 labels per job\*\*
- Supports more than 15 popular 1D and 2D barcode protocols\*\*
- Link to data in .xls and .mdb files,
- as well as SQL server databases\*\*
  Automatic printing of date/time\*\*
- Connectivity via USB/serial RS 232 port
- Size: 173 x 229 x 158mm
- Weight: 1.81kg (without RD-rolls)

#### TD-4100N

#### As TD-4000, plus

- Built-in wired network card
- Supports Windows Server 2003 and 2008
- Supplied with network printer management software
- Size: 173 x 229 x 158mm
- Weight: 1.83kg







Make it visible Whether you label food, letters or create temporary indoor signing, the QL label printers will make a difference.



## **QL** label printers



WIRELESS\* NETWORK USB

These label printers is for indoor signing. All these label printers are PC connected and as such, you can print whatever you create on your PC. The label width is up to 62mm.

- Design labels directly on your PC screen, with your own PC's fonts, logos, clipart and more
- Windows and Mac compatible
- Uses DK rolls up to 62mm
- High-quality up to 300 x 600dpi print resolution
- Automatic cutter
- Automatic label type recognition
- Barcode printing
- Repeated printing
- Automatic numbering
- Label templates
- Time/date function
- Connect to PC via USB cable
- Supplied with powersupply cord and USB cable, plu