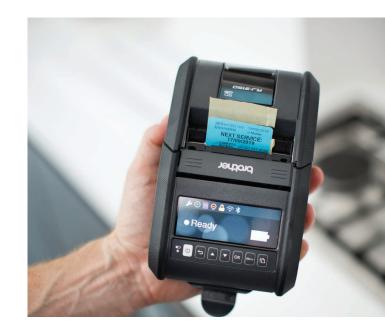

#### HL-L5200DWT 🍄 🍄

Same as HL-L5200DW, plus

- Supplied with optional paper tray for 520 sheets
- Size: 373 x 388 x 387mm
- Weight: 14.6kg