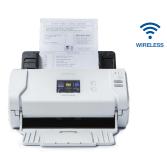

cluded:
- Windows: iPS for Win PC / Nuance® PaperPort 14 SE / NewSoft® Presto!® BizCard OCR / Remote Setup E Mac: iPS for macOS / NewSoft® Presto!® PageManager® / NewSoft® Presto!® BizCard OCR / Remote Setup
- Supplied with power supply cord, AC adapter, quick setup guide and product safety guide

\*Depending on model

\*\*Requires installation of accompanying software.

The mobile world:

iPrint&Scan – scan directly to a smartphone or tablet

#### ADS-2200

- Base model
- ADF
- Size: 299 x 206 x 178mm
- Weight: 2.58kg



#### ADS-2700W 🌣

- Built-in network card
- Built-in wireless network card
- Scan to network, FTP or email server
- Email address book
- 7.1cm touchscreen
- Scan directly to your smartphone or tablet via iPrint&Scan
  ADF
- ADF
- Size: 299 x 206 x 178mm
- Weight: 2.66kg





#### Fast scanners

Brother scanners deliver high scanning speeds and high capacity for demanding tasks at a professional level. Scan anything from small business cards up to a full A4 format.



### **Colour scanners**



WIRELESS\* NETWORK USB

Professional desktop scanners are the complete solution for your scanning needs, delivering fast, 2-sided, high-quality scans. They are easy to use and have a versatile automatic document feeder (ADF) that can scan a variety of formats, from receipts to reports.

- Windows, Mac and Linux compatible
- Colour scanning
- 50 sheet document feeder (ADF)
- Resolution up to 600 x 600dpi (optical) and 1200 x 1200dpi (interpolated)
- USB connectivity
- 800MHz processor
- Built-in gigabit network card
- Scans to email, images, files, network, USB key (n