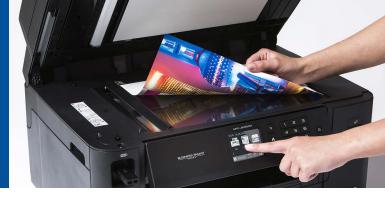

#### Scanner functions

Scan to your PC in a various formats, or scan to Sharepoint or email via the included software. Even scan to OCR, allowing you to convert the document into text and edit it. (DCP-1610W does not support OCR)

Servic ECOL 4 M M M M 00150025

Dimensions are (w) x (d) x (h). You can read more about the products and see specifications on your local Brother website

**Colour scanning** On all of our all-in-one printers, you can scan your documents in colour.