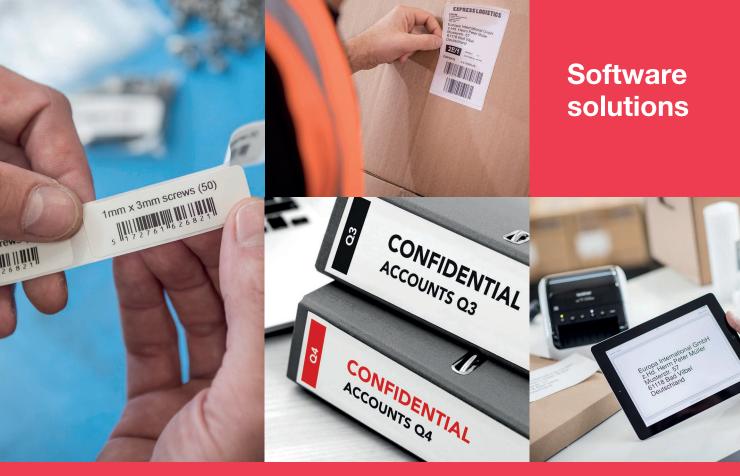

# **Flexible solutions**

Our printing solutions are designed to make your working day easier, maximise their efficiency and minimise costs.

#### Secure Print+ – Secure document printing with Brother Secure Print+

Secure Print+ is firmware that enables you to print confidential business documents securely:

- Your confidential documents are printed when you need it
- Only authorised staff can collect their documents
- Sensitive documents are not sat at the printer for everyone to see

#### Barcode Utility – Scanning documents with barcodes

Brother's Barcode Utility software enables documents that have a barcode to be scanned and processed much faster and reduces the risk of error.

#### Custom UI – Personalised touchscreen experience

With Custom UI from Brother, you can now tailor the touchscreen experience to exactly what you need.

- Fully customise the visual layout
- Add your own backgrounds and icons
- Create bespoke workflows including personalised 'scan-to' destinations

#### Managed Print Services (MPS)

A Managed Print Service is a simple way to increase productivity and streamline budgets. This service provides peace of mind and is based on purchased hardware and consumables, which are paid for 'per click'. A sensible way to improve cash flow, while at the same time reducing overall printing costs.