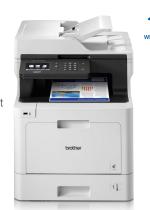

# Professional all-in-one colour laser printers

Professional all-in-one colour laser printers – perfect for larger work groups that also need colour scanning and copying. Colour fax is also available with the MFC models. The all-in-one series delivers fast, cost-effective colour printing, and the series has specially-designed features that will keep your running costs down.

#### DCP-L8410CDW 🌣 🍄 🍄

- Prints up to 31ppm
- Duplex print
- 9.3cm colour touchscreen
- Document feeder up to 50 sheet
- Optional 3 extra lower paper
- trays up to 250 sheet
- Size: 435 x 526 x 539mm
- Weight: 27.6kg