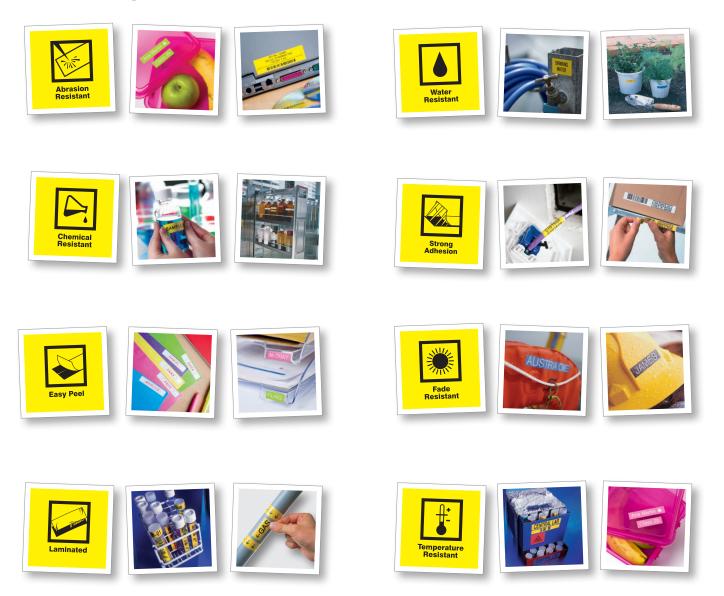

h half cut functionBarcodes
- Smart free cable label apps for iOS
- and Android • Supplied with carry case, adapter,
- Li-ion battery, 24mm black on yellow strong adhesive tape (8m), 12mm black on white flexible ID tape, wrist/neck strap, documentation and USB cable
- Size: 126 x 94 x 250mm
- Weight: 1.05kg

#### PT-P750TDI 🍄

- Plus TZe tape in sizes: 18 and 24mm
- Prints up to 7 lines on 24 mm tape
- Automatic cutter with half cut
- USB and wireless network card
- Smart free cable label apps for iOS and Android
- Supplied with adapter, Li-ion battery, 12mm black on white flexible ID tape (8 m), 26.6mm black on white heatshrink tube (1.5m), carry case and USB cable
- Size: 78 x 152 x 143mm
- Weight: 820g



LOAD









50





### Durable P-touch labels, regardless where you use them!



### Find the right tape for your P-touch label printer



TZe tape is compatible with P-touch labelling machines using TZ-tape.

| 3.5mm                                 | 6mm             | 9mm             | 12mm                                  | 18mm            | 24mm             | 36mm      |
|---------------------------------------|-----------------|-----------------|---------------------------------------|-----------------|------------------|-----------|
| Standard laminated                    |                 |                 |                                       |                 |                  |           |
| (clear tape)                          | TZe-111         | TZe-121         | TZe-131                               | TZe-141         | TZe-151          | TZe-161   |
|