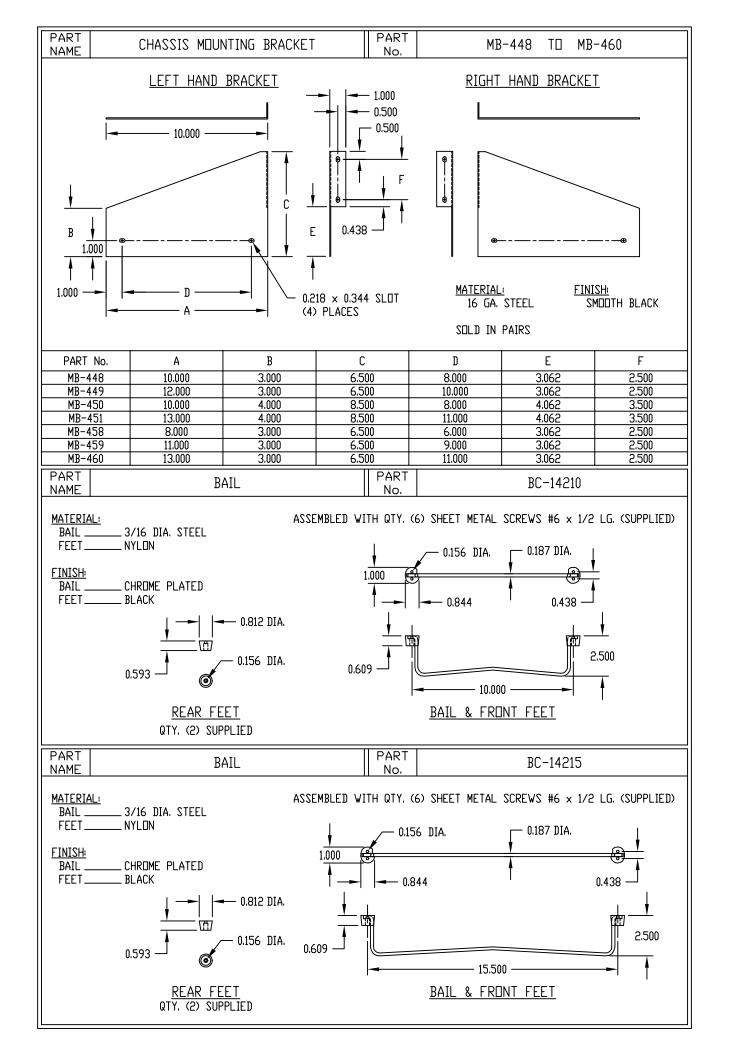

## **X-ON Electronics**

Largest Supplier of Electrical and Electronic Components

Click to view similar products for Bud Industries manufacturer:

Other Similar products are found below:

CR-1727 LW-3213 CSA-11264 CU-247 MODIFIED CU-382-MB CU-4234 CU-4247-B CU-5123 CU-5475 CU-622-A CU-7127-GT FN1280 FT-1979 PMR-9449-NF PS-11296-G PS-1250-MG PS-1258 H-9164-B AC-1610 RFV-20203 RL-7765 RM-14212 RM-14213 AN1301-G AN-1305-A AN-2813-A AN-2816-A AS-5061 BAS-5101 BAS-5104 BAS-5108 BB-1801-BT BB-1803-BT BBC-1824 BP-681
BP-705 NBD-10462 NBF-32228 NBF-32234 NBF-32320 NHC-14156 C-1588 PA-1101-LG PA-1105-BR PA-1109-WH PA-1138-WH
JB-1654 PA-2402-MG PA-3105-HG PC-11406