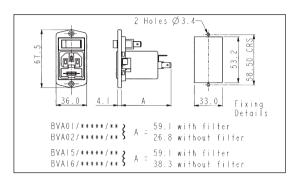

## C14 IEC Fused Inlet - Polyflange

- Fused Inlet with 2.8mm or 6.3mm tags
- Screw Fixing to Panel
- Single Pole Switch Variations
- Filtered Inlet Option
- Options of I/O marked switches

- Fused Inlet with 2.8mm or 6.3mm tags
- Screw Fixing to Panel
- Single Pole Switch Variations
- Filtered Inlet Option
- Options of I/O marked switches