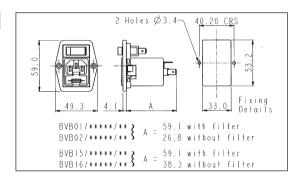

## C14 IEC Fused Inlet - Polyflange

- Fused Inlet with 2.8mm or 6.3mm tags
- Screw Fixing to Panel
- Single Pole Switch Variations
- Filtered Inlet Option
- Options of I/O marked switches

- Fused Inlet with 2.8mm or 6.3mm tags
- Screw Fixing to Panel
- Single Pole Switch Variations
- Filtered Inlet Option
- Options of I/O marked switches