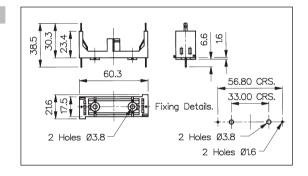

## **PC/Base Mounting**

- 1 Cell
- PC/Base Mount
- Open style

1 Cell PC/Base Mount Open style 48.90 CRS. 27.90 CRS. Fixing Details. 2 Holes Ø3.2-2 Holes Ø3.2 2 Holes Ø1.6 -

- 1 Cell
- PC/Base Mount
- Open style