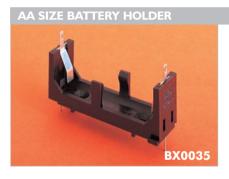

| Specification          | BX0123                                                                                                | BX0034                                                                                                | BX0035                                                                                                |
|------------------------|-------------------------------------------------------------------------------------------------------|-------------------------------------------------------------------------------------------------------|-------------------------------------------------------------------------------------------------------|
| Battery/Cell Type:     | CR123                                                                                                 | AAA (RO3)                                                                                             | AA (R6)                                                                                               |
| No. Cells:             | 1 cell                                                                                                | 1 cell                                                                                                | 1 cell                                                                                                |
| Terminations:          | Dual connections, P.C. spills & 2.8 series tabs/solder tags. (P.C. spills may be removed if required) | Dual connections, P.C. spills & 2.8 series tabs/solder tags. (P.C. spills may be removed if required) | Dual connections, P.C. spills & 2.8 series tabs/solder tags. (P.C. spills may be removed if required) |
| Operating Temperature: | -30°C to +70°C                                                                                        | -30°C to +70°C                                                                                        | -30°C to +70°C                                                                                        |
| Mouldings:             | Glass Filled Nylon                                                                                    | Glass Filled Nylon                                                                                    | Glass Filled Nylon                                                                                    |
| Contacts:              | Nickel Silver, clean                                                                                  | Nickel Silver, clean                                                                                  | Nickel Silver, clean                                                                                  |
| Features:              |                                                                                                       | Interlocking for multiple assemblies                                                                  | Interlocking for multiple assemblies                                                                  |
| RoHS                   | Compliant                                                                                             | Compliant                                                                                             | Compliant                                                                                             |