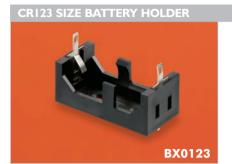

| Specification          | BX0123                                                                                                | BX0034                                                                                                | BX0035                                                                                                |
|------------------------|-------------------------------------------------------------------------------------------------------|-------------------------------------------------------------------------------------------------------|-------------------------------------------------------------------------------------------------------|
| Battery/Cell Type:     | CR123                                                                                                 | AAA (RO3)                                                                                             | AA (R6)                                                                                               |
| No. Cells:             | 1 cell                                                                                                | 1 cell                                                                                                | 1 cell                                                                                                |
| Terminations:          | Dual connections, P.C. spills & 2.8 series tabs/solder tags. (P.C. spills may be removed if required) | Dual connections, P.C. spills & 2.8 series tabs/solder tags. (P.C. spills may be removed if required) | Dual connections, P.C. spills & 2.8 series tabs/solder tags. (P.C. spills may be removed if required) |
| Operating Temperature: | -30°C to +70°C                                                                                        | -30°C to +70°C                                                                                        | -30°C to +70°C                                                                                        |
| Mouldings:             | Glass Filled Nylon                                                                                    | Glass Filled Nylon                                                                                    | Glass Filled Nylon                                                                                    |
| Contacts:              | Nickel Silver, clean                                                                                  | Nickel Silver, clean                                                                                  | Nickel Silver, clean                                                                                  |
| Features:              |                                                                                                       | Interlocking for multiple assemblies                                                                  | Interlocking for multiple assemblies                                                                  |
| RoHS                   | Compliant                                                                                             | Compliant                                                                                             | Compliant                                                                                             |