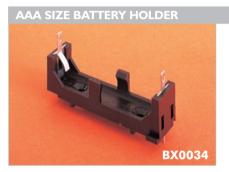

| Specification          | BX0123                                                                                                | BX0034                                                                                                | BX0035                                                                                                |
|------------------------|-------------------------------------------------------------------------------------------------------|-------------------------------------------------------------------------------------------------------|-------------------------------------------------------------------------------------------------------|
| Battery/Cell Type:     | CR123                                                                                                 | AAA (RO3)                                                                                             | AA (R6)                                                                                               |
| No. Cells:             | 1 cell                                                                                                | 1 cell                                                                                                | 1 cell                                                                                                |
| Terminations:          | Dual connections, P.C. spills & 2.8 series tabs/solder tags. (P.C. spills may be removed if required) | Dual connections, P.C. spills & 2.8 series tabs/solder tags. (P.C. spills may be removed if required) | Dual connections, P.C. spills & 2.8 series tabs/solder tags. (P.C. spills may be removed if required) |
| Operating Temperature: | -30°C to +70°C                                                                                        | -30°C to +70°C                                                                                        | -30°C to +70°C                                                                                        |
| Mouldings:             | Glass Filled Nylon                                                                                    | Glass Filled Nylon                                                                                    | Glass Filled Nylon                                                                                    |
| Contacts:              | Nickel Silver, clean                                                                                  | Nickel Silver, clean                                                                                  | Nickel Silver, clean                                                                                  |
| Features:              |                                                                                                       | Interlocking for multiple assemblies                                                                  | Interlocking for multiple assemblies                                                                  |
| RoHS                   | Compliant                                                                                             | Compliant                                                                                             | Compliant                                                                                             |