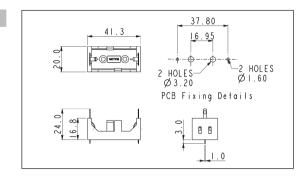

## **PC/Base Mounting**

- 1 Cell
- PC/Base Mount
- Open style

1 Cell PC/Base Mount Open style 48.90 CRS. 27.90 CRS. Fixing Details. 2 Holes Ø3.2-2 Holes Ø3.2 2 Holes Ø1.6 -

- 1 Cell
- PC/Base Mount
- Open style