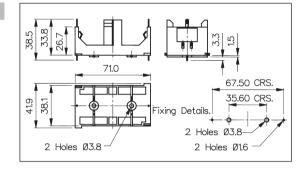

| Specification          | BX0036                                                                                                | BX0037                                                                                                | BX0033                                                                                                |
|------------------------|-------------------------------------------------------------------------------------------------------|-------------------------------------------------------------------------------------------------------|-------------------------------------------------------------------------------------------------------|
| Battery/Cell Type:     | C (R14)                                                                                               | D (R20)                                                                                               | PP3 (6R61)                                                                                            |
| No. Cells:             | 1 cell                                                                                                | 1 cell                                                                                                | 1 cell                                                                                                |
| Terminations:          | Dual connections, P.C. spills & 2.8 series tabs/solder tags. (P.C. spills may be removed if required) | Dual connections, P.C. spills & 2.8 series tabs/solder tags. (P.C. spills may be removed if required) | Dual connections, P.C. spills & 2.8 series tabs/solder tags. (P.C. spills may be removed if required) |
| Operating Temperature: | -30°C to +70°C                                                                                        | _30°C to +70°C                                                                                        | -30°C to +70°C                                                                                        |
| Mouldings:             | Glass Filled Nylon                                                                                    | Glass Filled Nylon                                                                                    | Glass Filled Nylon                                                                                    |
| Contacts:              | Nickel Silver, clean                                                                                  | Nickel Silver, clean                                                                                  | Nickel Silver, clean                                                                                  |
| Features:              | Interlocking for multiple assemblies                                                                  | Interlocking for multiple assemblies                                                                  |                                                                                                       |
| RoHS                   | Compliant                                                                                             | Compliant                                                                                             | Compliant                                                                                             |