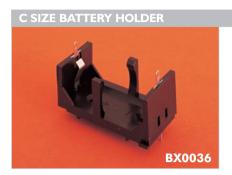

| Specification          | BX0036                                                                                                | BX0037                                                                                                | BX0033                                                                                                |
|------------------------|-------------------------------------------------------------------------------------------------------|-------------------------------------------------------------------------------------------------------|-------------------------------------------------------------------------------------------------------|
| Battery/Cell Type:     | C (R14)                                                                                               | D (R20)                                                                                               | PP3 (6R61)                                                                                            |
| No. Cells:             | 1 cell                                                                                                | 1 cell                                                                                                | 1 cell                                                                                                |
| Terminations:          | Dual connections, P.C. spills & 2.8 series tabs/solder tags. (P.C. spills may be removed if required) | Dual connections, P.C. spills & 2.8 series tabs/solder tags. (P.C. spills may be removed if required) | Dual connections, P.C. spills & 2.8 series tabs/solder tags. (P.C. spills may be removed if required) |
| Operating Temperature: | -30°C to +70°C                                                                                        | _30°C to +70°C                                                                                        | -30°C to +70°C                                                                                        |
| Mouldings:             | Glass Filled Nylon                                                                                    | Glass Filled Nylon                                                                                    | Glass Filled Nylon                                                                                    |
| Contacts:              | Nickel Silver, clean                                                                                  | Nickel Silver, clean                                                                                  | Nickel Silver, clean                                                                                  |
| Features:              | Interlocking for multiple assemblies                                                                  | Interlocking for multiple assemblies                                                                  |                                                                                                       |
| RoHS                   | Compliant                                                                                             | Compliant                                                                                             | Compliant                                                                                             |