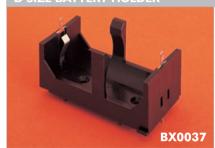

| Specification          | BX0036                                                                                                | BX0037                                                                                                | BX0033                                                                                                |
|------------------------|-------------------------------------------------------------------------------------------------------|-------------------------------------------------------------------------------------------------------|-------------------------------------------------------------------------------------------------------|
| Battery/Cell Type:     | C (R14)                                                                                               | D (R20)                                                                                               | PP3 (6R61)                                                                                            |
| No. Cells:             | 1 cell                                                                                                | 1 cell                                                                                                | 1 cell                                                                                                |
| Terminations:          | Dual connections, P.C. spills & 2.8 series tabs/solder tags. (P.C. spills may be removed if required) | Dual connections, P.C. spills & 2.8 series tabs/solder tags. (P.C. spills may be removed if required) | Dual connections, P.C. spills & 2.8 series tabs/solder tags. (P.C. spills may be removed if required) |
| Operating Temperature: | -30°C to +70°C                                                                                        | _30°C to +70°C                                                                                        | -30°C to +70°C                                                                                        |
| Mouldings:             | Glass Filled Nylon                                                                                    | Glass Filled Nylon                                                                                    | Glass Filled Nylon                                                                                    |
| Contacts:              | Nickel Silver, clean                                                                                  | Nickel Silver, clean                                                                                  | Nickel Silver, clean                                                                                  |
| Features:              | Interlocking for multiple assemblies                                                                  | Interlocking for multiple assemblies                                                                  |                                                                                                       |
| RoHS                   | Compliant                                                                                             | Compliant                                                                                             | Compliant                                                                                             |