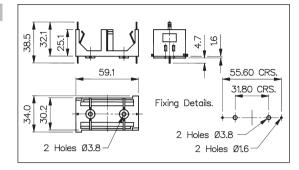

| Specification          | BX0036                                                                                                | BX0037                                                                                                | BX0033                                                                                                |
|------------------------|-------------------------------------------------------------------------------------------------------|-------------------------------------------------------------------------------------------------------|-------------------------------------------------------------------------------------------------------|
| Battery/Cell Type:     | C (R14)                                                                                               | D (R20)                                                                                               | PP3 (6R61)                                                                                            |
| No. Cells:             | 1 cell                                                                                                | 1 cell                                                                                                | 1 cell                                                                                                |
| Terminations:          | Dual connections, P.C. spills & 2.8 series tabs/solder tags. (P.C. spills may be removed if required) | Dual connections, P.C. spills & 2.8 series tabs/solder tags. (P.C. spills may be removed if required) | Dual connections, P.C. spills & 2.8 series tabs/solder tags. (P.C. spills may be removed if required) |
| Operating Temperature: | -30°C to +70°C                                                                                        | _30°C to +70°C                                                                                        | -30°C to +70°C                                                                                        |
| Mouldings:             | Glass Filled Nylon                                                                                    | Glass Filled Nylon                                                                                    | Glass Filled Nylon                                                                                    |
| Contacts:              | Nickel Silver, clean                                                                                  | Nickel Silver, clean                                                                                  | Nickel Silver, clean                                                                                  |
| Features:              | Interlocking for multiple assemblies                                                                  | Interlocking for multiple assemblies                                                                  |                                                                                                       |
| RoHS                   | Compliant                                                                                             | Compliant                                                                                             | Compliant                                                                                             |