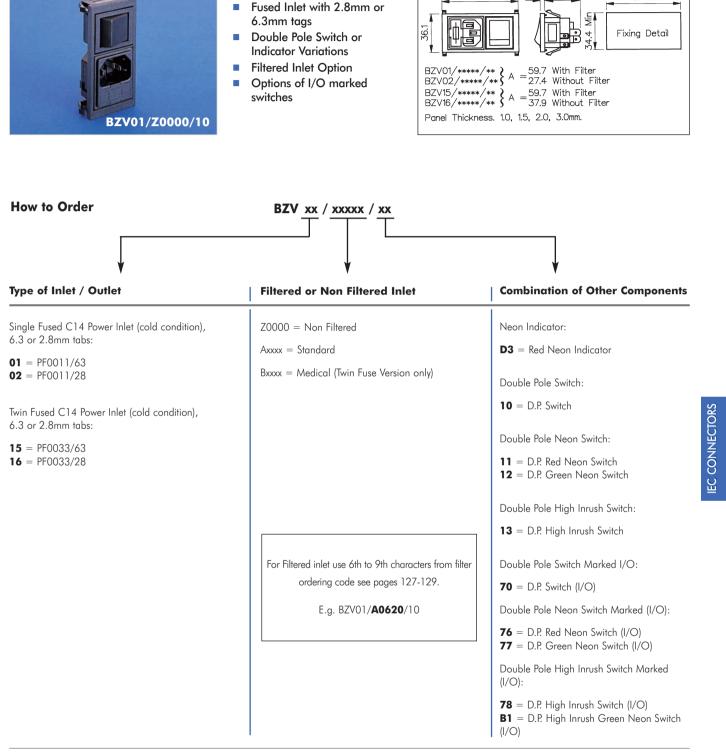

**B**BULGIN

## C14 IEC Fused Inlet - Vertical

70.1 Min

72.3

4.1

Note: For technical details of individual components please see page 106