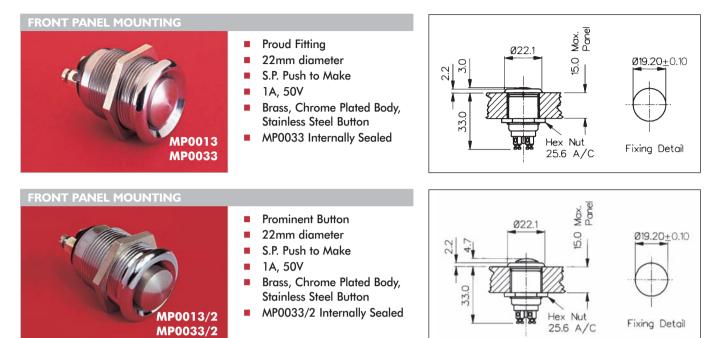

## **Push Button**

| Specification                                                           | MP0013, MP0033                                                                                      | MP0013/2, MP0033/2                                                                                  |
|-------------------------------------------------------------------------|-----------------------------------------------------------------------------------------------------|-----------------------------------------------------------------------------------------------------|
| Terminations:                                                           | Screw Terminals                                                                                     | Screw Terminals                                                                                     |
| Switching:                                                              | S.P. Push to make<br>Slow momentary action                                                          | S.P. Push to make<br>Slow momentary action                                                          |
| Max. Rating:                                                            | 1A, 50Vac                                                                                           | 1A, 50Vac                                                                                           |
| Contact Resistance:                                                     | <15mΩ                                                                                               | <15mΩ                                                                                               |
| Insulation Resistance:                                                  | $> 10^4 M\Omega$                                                                                    | $> 10^4 M\Omega$                                                                                    |
| Dielectric Strength:                                                    | >2.5kVac                                                                                            | >2.5kVac                                                                                            |
| Operating Temp. Range:                                                  | -20°C to +85°C                                                                                      | -20°C to +85°C                                                                                      |
| Sealing (Front of panel only):                                          | MP0033 only - internally sealed against ingress of water and dust                                   | MP0033/2 only - internally sealed against ingress of water and dust                                 |
| Materials:<br>Mouldings:<br>Tags/Terminations:<br>Switch Body & Button: | Glass Filled Nylon<br>Brass, Silver Plated<br>Body: Brass, Chrome Plated<br>Button: Stainless Steel | Glass Filled Nylon<br>Brass, Silver Plated<br>Body: Brass, Chrome Plated<br>Button: Stainless Steel |
| Contacts:                                                               | Copper, Silver Plated                                                                               | Copper, Silver Plated                                                                               |
| RoHS                                                                    | Compliant                                                                                           | Compliant                                                                                           |