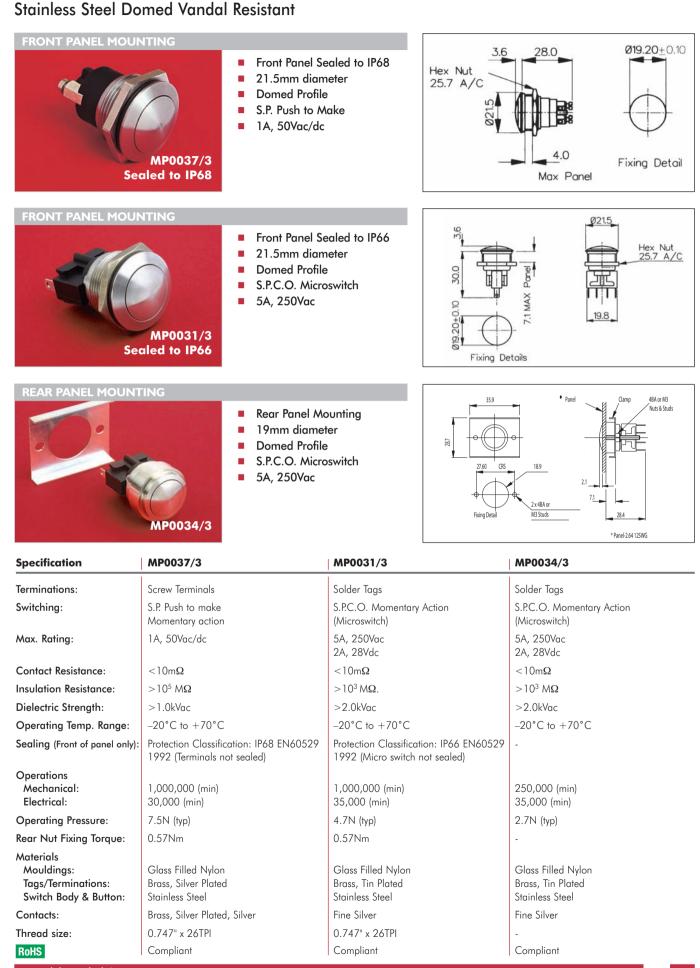

## **B**BULGIN

## **SWITCHES**



www.elektron-bulgin.com

SWITCHES

## **X-ON Electronics**

Largest Supplier of Electrical and Electronic Components

Click to view similar products for Pushbutton Switches category:

Click to view products by Bulgin manufacturer:

Other Similar products are found below :

 8940K2012
 LW1L-M1C10V-A
 LW1L-M1C70-A
 LW2L-A1C20M-GD
 LW2L-M1C20M-A
 60324L
 M22-D-R-GB0/K11
 M7E-HRN2

 67021K512
 67081K512X
 701PB580
 7199K101
 810K12910
 810KSV30B
 MML21EA2ADK
 MML21KA3ABK
 MML23KA3AC05K-001

 MML23KW3AA01W
 8418K2
 8442K3
 8450K1
 860K11911T01A
 861901
 861K11911T01A07
 861K13810T00A14
 861K13911

 8646AB6X718UL
 8646ABUL
 9001KXRK
 907AYY100
 PMHD155A1
 9533CD4+U574+U4922
 95-414.000
 99-450.837
 99-453.837

 PV3H2B0NN-341
 1203MRA
 A22NZBGANGA
 A22NZBNANGA
 A22NZMPATRA
 A2PMA1X03EC56
 A3A-5