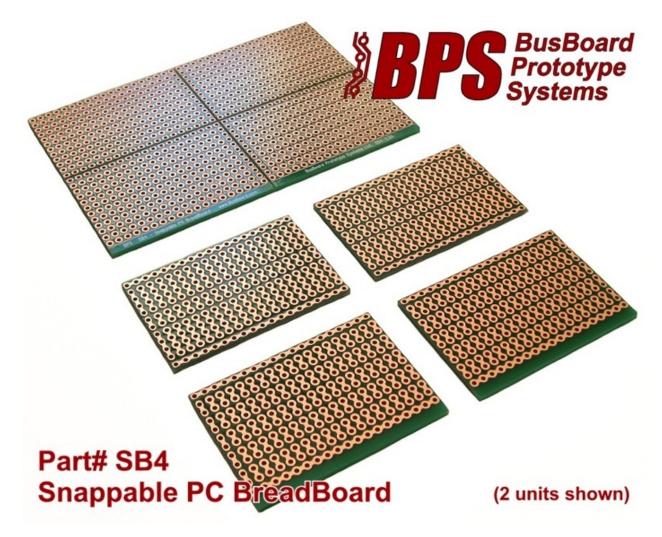

Scored PC BreadBoard can be snapped into four smaller Solderable Boards

### **Features**

The SB4 Snappable PC BreadBoard is great for a small project, or four tiny projects. It can be used as a single prototyping board, or it can be snapped into two or four smaller boards. It is scored in two places along the middle to make snapping into smaller pieces easy. The SB4 is a solderable breadboard, so the soldered components are permanently attached making a rugged prototype.

Two of the boards have 4-hole strips, which are good for IC circuits. Two of the boards have 2-holes strips that are good for higher density circuits (and they can be joined if needed for longer ICs strips). Each of the four smaller boards has two power rails. There are bonus two-hole pads along the centerline allowing DIL (dual in-line) headers to be used (some boards leave that area empty). A top-side silkscreen helps to position components.