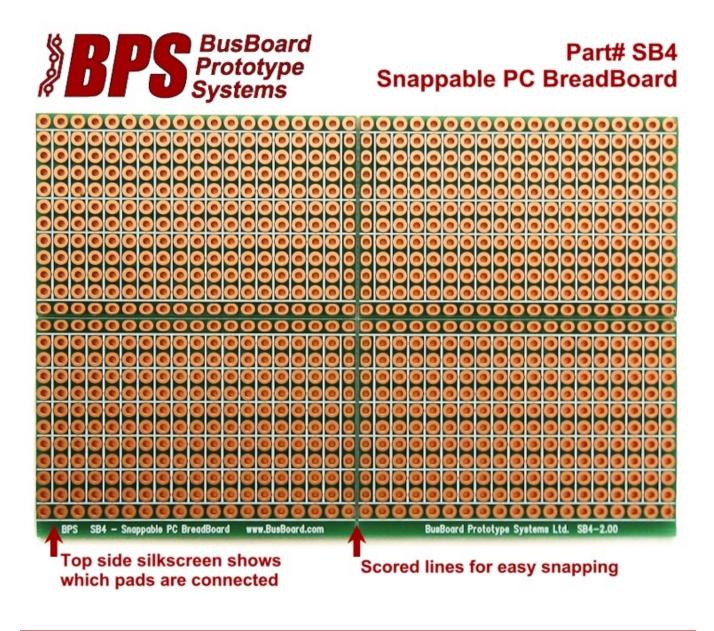

Two of the boards have 4-hole strips, which are good for IC circuits. Two of the boards have 2-holes strips that are good for higher density circuits (and they can be joined if needed for longer ICs strips). Each of the four smaller boards has two power rails. There are bonus two-hole pads along the centerline allowing DIL (dual in-line) headers to be used (some boards leave that area empty). A top-side silkscreen helps to position components.

## **Specifications**

- Snaps into 4 smaller boards for smaller projects. Two with 4-hole strips and two with 2-hole strips.
- Solderable PC breadboard with power rails. Each smaller board has power rails.
- Double-sided high-quality FR4 glass-epoxy circuit board. Plated holes.
- Top side silkscreen shows which pads are connected. Soldermask provided.
- 1oz/ft<sup>2</sup> copper with an anti-tarnish coating for easy soldering. Lead free and RoHS compatible.
- 912 plated holes, 0.042" holes are drilled on 0.1" (2.54mm) centers.
- 2.5 x 3.8in (63.5 x 96.5mm), 1/16" thick (1.6mm)