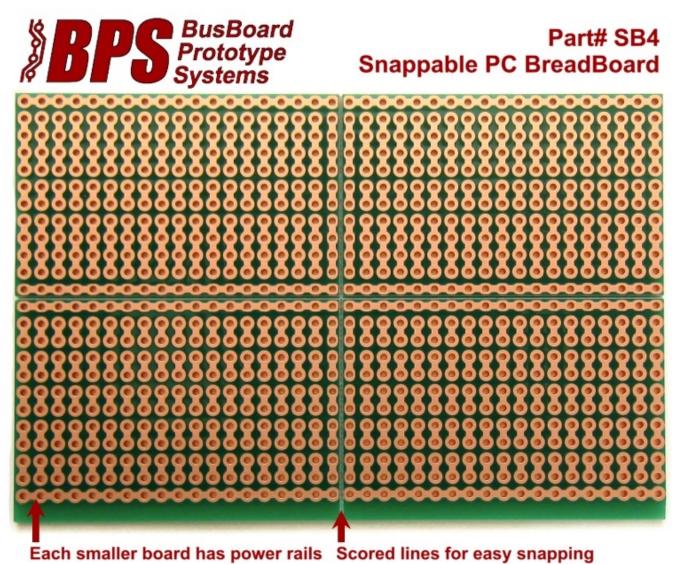

Two of the boards have 4-hole strips, which are good for IC circuits. Two of the boards have 2-holes strips that are good for higher density circuits (and they can be joined if needed for longer ICs strips). Each of the four smaller boards has two power rails. There are bonus two-hole pads along the centerline allowing DIL (dual in-line) headers to be used (some boards leave that area empty). A top-side silkscreen helps to position components.

## **Specifications**

- Snaps into 4 smaller boards for smaller projects. Two with 4-hole strips and two with 2-hole strips.
- Solderable PC breadboard with power rails. Each smaller board has power rails.
- Double-sided high-quality FR4 glass-epoxy circuit board. Plated holes.
- Top side silkscreen shows which pads are connected. Soldermask provided.
- 1oz/ft<sup>2</sup> copper with an anti-tarnish coating for easy soldering. Lead free and RoHS compatible.
- 912 plated holes, 0.042" holes are drilled on 0.1" (2.54mm) centers.
- 2.5 x 3.8in (63.5 x 96.5mm), 1/16" thick (1.6mm)